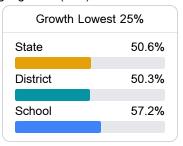

### Student Performance

The following information shows each level of student performance on statewide assessments.