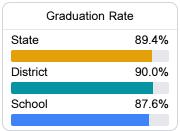

#### Other Measures

Other measurements of student performance that factor into the accountability grade.

| College & Career Readiness |       |
|----------------------------|-------|
| State                      | 51.9% |
| District                   | 56.8% |
| School                     | 63.3% |
|                            |       |