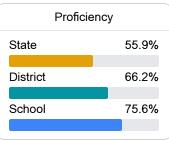

### **English**

Measurements of student performance on the statewide English language arts (ELA) assessment.