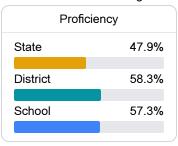

#### Math

Measurements of student performance on the statewide math assessment.