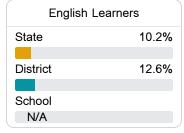

#### Other Measures

Other measurements of student performance that factor into the accountability grade.

| College & Career Readiness |       |
|----------------------------|-------|
| State                      | 51.9% |
| District                   | 56.8% |
| School                     | 63.3% |
|                            |       |