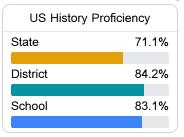

### **English**

Measurements of student performance on the statewide English language arts (ELA) assessment.