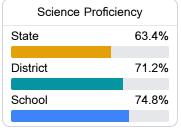

For more detailed information, please visit https://msrc.mdek12.org.



# **Purvis High School** Lamar County School District



220 School Street Purvis, MS 39475



Julie Clinton julie.clinton@lamarcountyschools.org

## School Accountability Grade Components

Mississippi's accountability system assigns "A" through "F" letter grades for schools and districts. Grades are based on student achievement, student growth, student participation in testing, and other academic measures.

#### Math

Measurements of student performance on the statewide math assessment.







### **English**

Measurements of student performance on the statewide English language arts (ELA) assessment.







#### Other Measures

Other measurements of student performance that factor into the accountability grade.





| College & Career Readiness |       |
|----------------------------|-------|
| State                      | 51.9% |
| District                   | 56.8% |
| School                     | 63.3% |
|                            |       |







#### Teacher Data

46.4



100.0%

**In-Field Teachers** 



## **Purvis High School**

#### **Detailed Assessment and Other Data**

### Student Performance

The following information shows each level of student performance on statewide assessments.

#### Math



#### English



#### Science



### Student Assessment Participation



### Other Data



Chronic Absenteeism



\$12,500.10

Per-Pupil Expenditure



**55.1**%

Post-Secondary Enrollment



55.7%

Advanced Course Participation



<10

Incidents of Violence

9.8%
Out-of-School Suspension