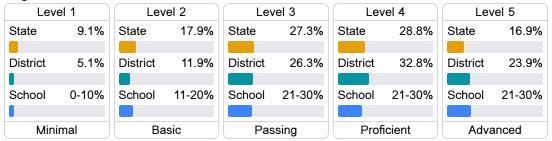

### Student Performance

The following information shows each level of student performance on statewide assessments.

### **English**

Measurements of student performance on the statewide English language arts (ELA) assessment.

#### English