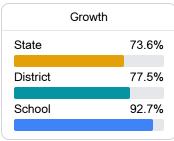

#### Math

Measurements of student performance on the statewide math assessment.