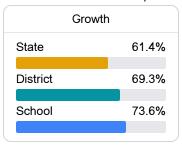

#### Math

Measurements of student performance on the statewide math assessment.