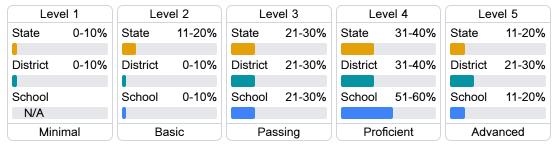

### Student Performance

The following information shows each level of student performance on statewide assessments.

#### Math

Measurements of student performance on the statewide math assessment.

#### Math