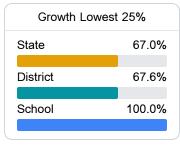

### **English**

Measurements of student performance on the statewide English language arts (ELA) assessment.