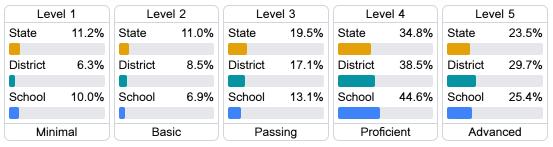

### Student Performance

The following information shows each level of student performance on statewide assessments.

#### Science