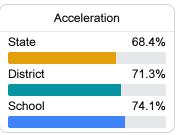

#### Other Measures

Other measurements of student performance that factor into the accountability grade.

| College & Career Readiness |       |
|----------------------------|-------|
| State                      | 51.9% |
| District                   | 56.8% |
| School                     | 63.3% |
|                            |       |