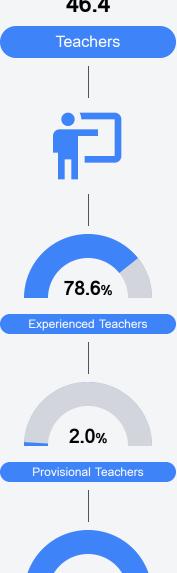

issippi's accountability system assigns "A" through "F" letter grades for schools and districts. Grades are based on student achievement, student growth, student participation in testing, and other academic measures.

#### Math

Measurements of student performance on the statewide math assessment.







### **English**

Measurements of student performance on the statewide English language arts (ELA) assessment.







#### Other Measures

Other measurements of student performance that factor into the accountability grade.





| College & Career Readiness |       |
|----------------------------|-------|
| State                      | 51.9% |
| District                   | 56.8% |
| School                     | 63.3% |
|                            |       |







#### Teacher Data

46.4



100.0%

**In-Field Teachers** 



## **Purvis High School**

#### **Detailed Assessment and Other Data**

### Student Performance

The following information shows each level of student performance on statewide assessments.

#### Math



#### English



#### Science



### Student Assessment Participation



### Other Data



Chronic Absenteeism



\$12,500.10

Per-Pupil Expenditure



**55.1**%

Post-Secondary Enrollment



55.7%

Advanced Course Participation



<10

Incidents of Violence

9.8%
Out-of-School Suspension