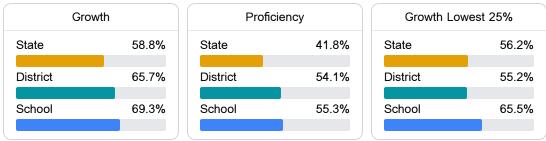

#### English

Measurements of student performance on the statewide English language arts (ELA) assessment.