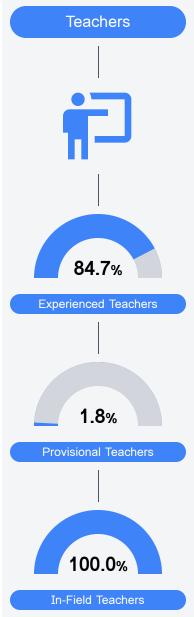

| District               | 75.9%         | District            | 79.7%             | District                   | 46.6%            |
| School                 | 69.0%         | School              | 81.9%             | School                     | 36.7%            |
|                        |               |                     |                   |                            |                  |
| Accelerat              | tion          | Graduat             | ion Rate          | English L                  | earners          |
| Accelerat              | tion<br>65.9% | Graduat             | ion Rate<br>84.0% | English L<br>State         | earners<br>17.0% |
|                        |               |                     |                   | -                          |                  |



Teacher Data

42.2



## **Purvis High School**

## **Detailed Assessment and Other Data**

#### Student Performance

The following information shows each level of student performance on statewide assessments.



\* Source: 2017-2018 Civil Rights Data Collection



Other Data