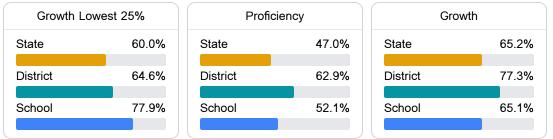

#### Math

Measurements of student performance on the statewide math assessment.