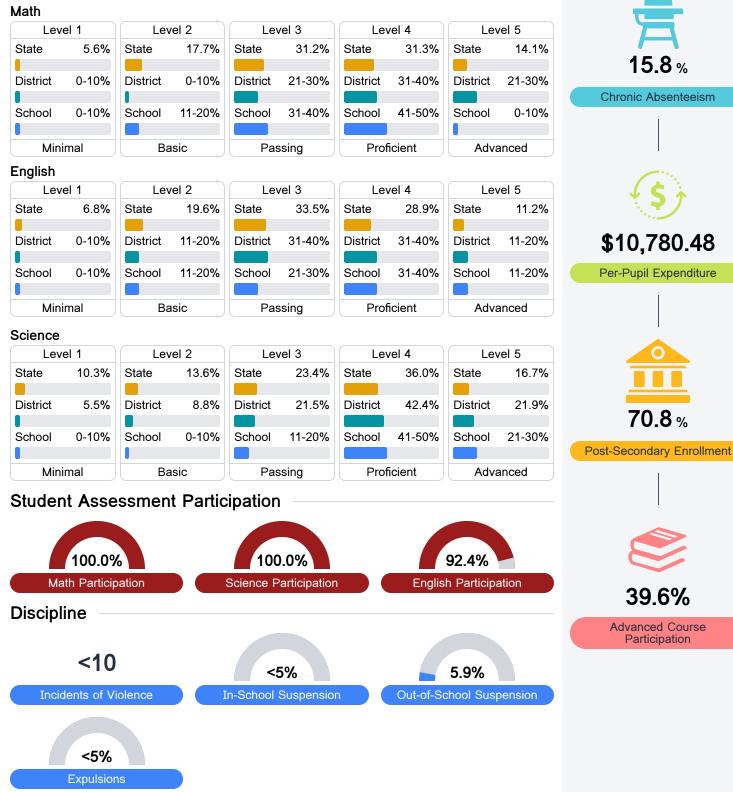

#### Other Measures

Other measurements of student performance that factor into the accountability grade.

| US History Proficiency |               | Science Proficiency |                   | College & Career Readiness |                  |
|------------------------|---------------|---------------------|-------------------|----------------------------|------------------|
| State                  | 55.7%         | State               | 56.2%             | State                      | 37.4%            |
| District               | 75.9%         | District            | 79.7%             | District                   | 46.6%            |
| School                 | 69.0%         | School              | 81.9%             | School                     | 36.7%            |
|                        |               |                     |                   |                            |                  |
| Accelerat              | tion          | Graduat             | ion Rate          | English L                  | earners          |
| Accelerat              | tion<br>65.9% | Graduat             | ion Rate<br>84.0% | English L<br>State         | earners<br>17.0% |
|                        |               |                     |                   | -                          |                  |

#### Student Performance

The following information shows each level of student performance on statewide assessments.

\* Source: 2017-2018 Civil Rights Data Collection

Other Data