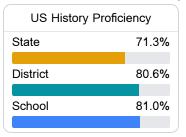

23

For more detailed information, please visit https://msrc.mdek12.org.



# Oak Grove High School

Lamar County School District



5198 Old Highway11 Hattiesburg, MS 39402



Helen Price helen.price@lamarcountyschools.org

# School Accountability Grade Components

Mississippi's accountability system assigns "A" through "F" letter grades for schools and districts. Grades are based on student achievement, student growth, student participation in testing, and other academic measures.

#### Math

Measurements of student performance on the statewide math assessment.







## **English**

Measurements of student performance on the statewide English language arts (ELA) assessment.







#### Other Measures

Other measurements of student performance that factor into the accountability grade.





| College & Career Readiness |       |
|----------------------------|-------|
| State                      | 48.9% |
|                            |       |
| District                   | 59.4% |
|                            |       |
| School                     | 57.9% |
|                            |       |
|                            |       |







#### Teacher Data

112.6







# Oak Grove High School

#### **Detailed Assessment and Other Data**

## **Student Performance**

The following information shows each level of student performance on statewide assessments.

#### Math



#### English



#### Science



## Student Assessment Participation



#### Other Data



Chronic Absenteeism



\$11,168.23

Per-Pupil Expenditure



73.3%

Post-Secondary Enrollment



46.7%

Advanced