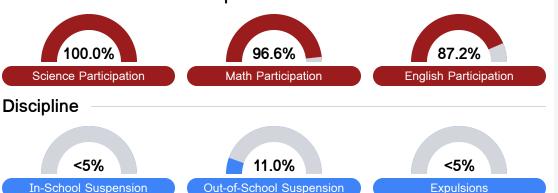

(ELA) assessment.







#### Other Measures

Other measurements of student performance that factor into the accountability grade.





| College & Career Readiness |       |
|----------------------------|-------|
| State                      | 48.9% |
|                            |       |
| District                   | 59.4% |
|                            |       |
| School                     | 57.9% |
|                            |       |
|                            |       |







#### Teacher Data

112.6







# Oak Grove High School

#### **Detailed Assessment and Other Data**

## **Student Performance**

The following information shows each level of student performance on statewide assessments.

#### Math



#### English



#### Science



## Student Assessment Participation



#### Other Data



Chronic Absenteeism



\$11,168.23

Per-Pupil Expenditure



73.3%

Post-Secondary Enrollment



46.7%

Advanced Course Participation