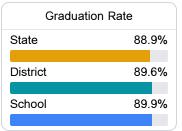

#### Other Measures

Other measurements of student performance that factor into the accountability grade.

| College & Career Readiness |       |
|----------------------------|-------|
| State                      | 48.9% |
|                            |       |
| District                   | 59.4% |
|                            |       |
| School                     | 57.9% |
|                            |       |
|                            |       |