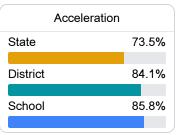

#### Other Measures

Other measurements of student performance that factor into the accountability grade.

| College & Career Readiness |       |
|----------------------------|-------|
| State                      | 48.9% |
|                            |       |
| District                   | 59.4% |
|                            |       |
| School                     | 57.9% |
|                            |       |
|                            |       |