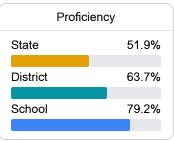

## **English**

Measurements of student performance on the statewide English language arts (ELA) assessment.