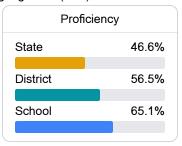

## **English**

Measurements of student performance on the statewide English language arts (ELA) assessment.