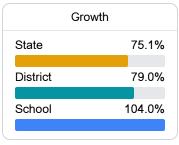

## **English**

Measurements of student performance on the statewide English language arts (ELA) assessment.