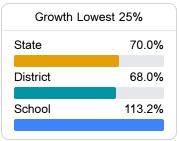

## **English**

Measurements of student performance on the statewide English language arts (ELA) assessment.