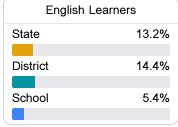

#### Other Measures

Other measurements of student performance that factor into the accountability grade.

| College & Career Readiness |       |
|----------------------------|-------|
| State                      | 48.9% |
|                            |       |
| District                   | 59.4% |
|                            |       |
| School                     | 57.9% |
|                            |       |
|                            |       |