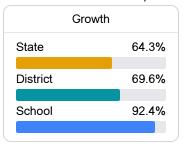

#### Math

Measurements of student performance on the statewide math assessment.