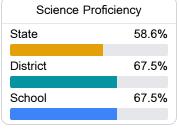

For more detailed information, please visit https://msrc.mdek12.org.



# Oak Grove High School

Lamar County School District



5198 Old Highway11 Hattiesburg, MS 39402



Helen Price helen.price@lamarcountyschools.org

# School Accountability Grade Components

Mississippi's accountability system assigns "A" through "F" letter grades for schools and districts. Grades are based on student achievement, student growth, student participation in testing, and other academic measures.

#### Math

Measurements of student performance on the statewide math assessment.







## **English**

Measurements of student performance on the statewide English language arts (ELA) assessment.







#### Other Measures

Other measurements of student performance that factor into the accountability grade.





| College & Career Readiness |       |
|----------------------------|-------|
| State                      | 48.9% |
|                            |       |
| District                   | 59.4% |
|                            |       |
| School                     | 57.9% |
|                            |       |
|                            |       |







#### Teacher Data

112.6







# Oak Grove High School

#### **Detailed Assessment and Other Data**

## **Student Performance**

The following information shows each level of student performance on statewide assessments.

#### Math



#### English



#### Science



## Student Assessment Participation



#### Other Data



Chronic Absenteeism



\$11,168.23

Per-Pupil Expenditure



73.3%

Post-Secondary Enrollment



46.7%

Advanced C