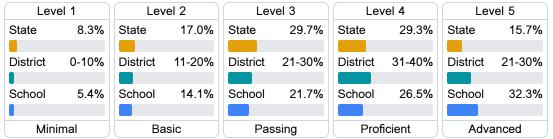

## **Student Performance**

The following information shows each level of student performance on statewide assessments.

## **English**

Measurements of student performance on the statewide English language arts (ELA) assessment.