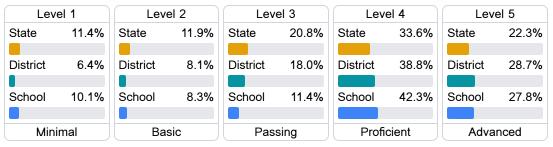

## **Student Performance**

The following information shows each level of student performance on statewide assessments.

#### Science