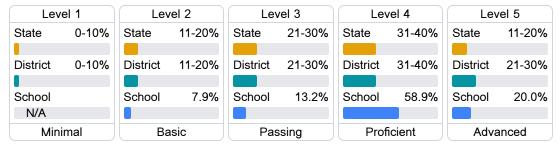

## **Student Performance**

The following information shows each level of student performance on statewide assessments.

#### Math