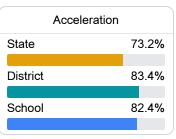

### Other Measures

Other measurements of student performance that factor into the accountability grade.

| US History Proficiency |       |
|------------------------|-------|
| State                  | 69.4% |
| District               | 85.9% |
| School                 | 87.7% |
|                        |       |