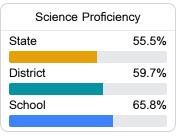

letter grades for schools and districts. Grades are based on student achievement, student growth, student participation in testing, and other academic measures. COVID - 19 pandemic disruptions continue to be reflected in 2021 - 2022 accountability data, particularly growth data.

### Math

Measurements of student performance on the statewide math assessment.







# **English**

Measurements of student performance on the statewide English language arts (ELA) assessment.







### Other Measures

Other measurements of student performance that factor into the accountability grade.

| US History Proficiency |       |
|------------------------|-------|
| State                  | 69.4% |
| District               | 85.9% |
| School                 | 87.7% |
|                        |       |











### **Teacher Data**

116.2





In-Field Teachers

# Oak Grove High School

## **Detailed Assessment and Other Data**

### Student Performance

The following information shows each level of student performance on statewide assessments.

#### Math



### English



#### Science



### Student Assessment Participation



Other Data



Chronic Absenteeism



\$9,791.99

Per-Pupil Expenditure



69.39

Post-Secondary Enrollment



46.4%

Advanced Course Participation