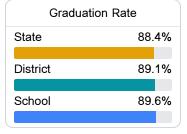

### Other Measures

Other measurements of student performance that factor into the accountability grade.

| US History Proficiency |       |
|------------------------|-------|
| State                  | 69.4% |
| District               | 85.9% |
| School                 | 87.7% |
|                        |       |