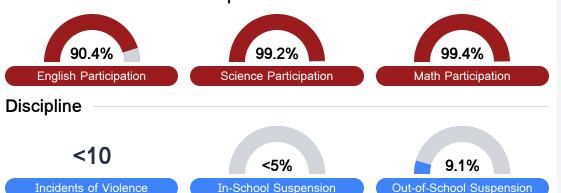

### Student Assessment Participation

Other Data

Chronic Absenteeism

\$9,791.99

Per-Pupil Expenditure

69.39

Post-Secondary Enrollment

46.4%