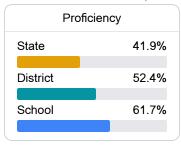

t <a href="https://msrc.mdek12.org">https://msrc.mdek12.org</a>.



# Oak Grove High School

Lamar County School District



5198 Old Highway11 Hattiesburg, MS 39402



Helen Price helen.price@lamarcountyschools.org

# **School Accountability Grade Components**

Mississippi's accountability system assigns "A" through "F" letter grades for schools and districts. Grades are based on student achievement, student growth, student participation in testing, and other academic measures. COVID - 19 pandemic disruptions continue to be reflected in 2021 - 2022 accountability data, particularly growth data.

### Math

Measurements of student performance on the statewide math assessment.







# **English**

Measurements of student performance on the statewide English language arts (ELA) assessment.







### Other Measures

Other measurements of student performance that factor into the accountability grade.

| US History Proficiency |       |
|------------------------|-------|
| State                  | 69.4% |
| District               | 85.9% |
| School                 | 87.7% |
|                        |       |











### **Teacher Data**

116.2





In-Field Teachers

# Oak Grove High School

## **Detailed Assessment and Other Data**

### Student Performance

The following information shows each level of student performance on statewide assessments.

#### Math



### English



#### Science



### Student Assessment Participation



Other Data



Chronic Absenteeism



\$9,791.99

Per-Pupil Expenditure



69.39

Post-Secondary Enrollment



46.4%

Advanced Course Participatio