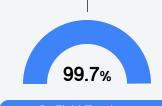

### Student Assessment Participation

Other Data

Chronic Absenteeism

\$9,791.99

Per-Pupil Expenditure

69.39

Post-Secondary Enrollment

46.4%