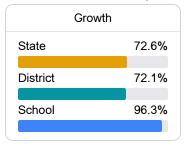

# School Report Card 2021 - 2022

For more detailed information, please visit <a href="https://msrc.mdek12.org">https://msrc.mdek12.org</a>.



# Oak Grove High School

Lamar County School District



5198 Old Highway11 Hattiesburg, MS 39402



Helen Price helen.price@lamarcountyschools.org

# **School Accountability Grade Components**

Mississippi's accountability system assigns "A" through "F" letter grades for schools and districts. Grades are based on student achievement, student growth, student participation in testing, and other academic measures. COVID - 19 pandemic disruptions continue to be reflected in 2021 - 2022 accountability data, particularly growth data.

### Math

Measurements of student performance on the statewide math assessment.







# **English**

Measurements of student performance on the statewide English language arts (ELA) assessment.







### Other Measures

Other measurements of student performance that factor into the accountability grade.

| US History Proficiency |       |
|------------------------|-------|
| State                  | 69.4% |
| District               | 85.9% |
| School                 | 87.7% |
|                        |       |











### **Teacher Data**

116.2





In-Field Teachers

# Oak Grove High School

## **Detailed Assessment and Other Data**

### Student Performance

The following information shows each level of student performance on statewide assessments.

#### Math



### English



#### Science



### Student Assessment Participation



Other Data



Chronic Absentee