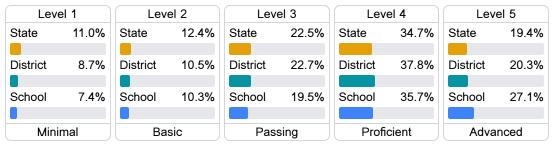

Measurements of student performance on the statewide math assessment.







# **English**

Measurements of student performance on the statewide English language arts (ELA) assessment.







### Other Measures

Other measurements of student performance that factor into the accountability grade.

| US History Proficiency |       |
|------------------------|-------|
| State                  | 69.4% |
| District               | 85.9% |
| School                 | 87.7% |
|                        |       |











### **Teacher Data**

116.2





In-Field Teachers

# Oak Grove High School

## **Detailed Assessment and Other Data**

### Student Performance

The following information shows each level of student performance on statewide assessments.

#### Math



### English



#### Science



### Student Assessment Participation



Other Data



Chronic Absenteeism



\$9,791.99

Per-Pupil Expenditure



69.39

Post-Secondary Enrollment



46.4%

Advanced Course Participation