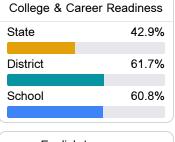

### Other Measures

Other measurements of student performance that factor into the accountability grade.

| US History Proficiency |       |
|------------------------|-------|
| State                  | 69.4% |
| District               | 85.9% |
| School                 | 87.7% |
|                        |       |