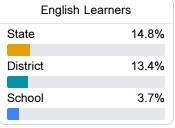

### Other Measures

Other measurements of student performance that factor into the accountability grade.

| US History Proficiency |       |
|------------------------|-------|
| State                  | 69.4% |
| District               | 85.9% |
| School                 | 87.7% |
|                        |       |