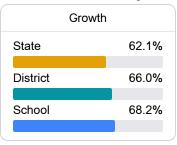

### Student Performance

The following information shows each level of student performance on statewide assessments.