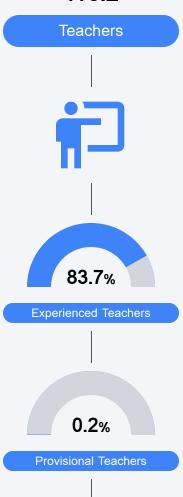

. Grades are based on student achievement, student growth, student participation in testing, and other academic measures. COVID - 19 pandemic disruptions continue to be reflected in 2021 - 2022 accountability data, particularly growth data.

### Math

Measurements of student performance on the statewide math assessment.







# **English**

Measurements of student performance on the statewide English language arts (ELA) assessment.







### Other Measures

Other measurements of student performance that factor into the accountability grade.

| US History Proficiency |       |
|------------------------|-------|
| State                  | 69.4% |
| District               | 85.9% |
| School                 | 87.7% |
|                        |       |











### **Teacher Data**

116.2





In-Field Teachers

# Oak Grove High School

## **Detailed Assessment and Other Data**

### Student Performance

The following information shows each level of student performance on statewide assessments.

#### Math



### English



#### Science



### Student Assessment Participation



Other Data



Chronic Absenteeism



\$9,791.99

Per-Pupil Expenditure



69.39

Post-Secondary Enrollment



46.4%

Advanced Course Participation