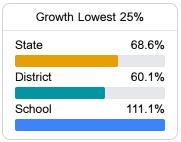

# School Report Card 2021 - 2022

For more detailed information, please visit <a href="https://msrc.mdek12.org">https://msrc.mdek12.org</a>.



# Oak Grove High School

Lamar County School District



5198 Old Highway11 Hattiesburg, MS 39402



Helen Price helen.price@lamarcountyschools.org

# **School Accountability Grade Components**

Mississippi's accountability system assigns "A" through "F" letter grades for schools and districts. Grades are based on student achievement, student growth, student participation in testing, and other academic measures. COVID - 19 pandemic disruptions continue to be reflected in 2021 - 2022 accountability data, particularly growth data.

### Math

Measurements of student performance on the statewide math assessment.







# **English**

Measurements of student performance on the statewide English language arts (ELA) assessment.







### Other Measures

Other measurements of student performance that factor into the accountability grade.

| US History Proficiency |       |
|------------------------|-------|
| State                  | 69.4% |
| District               | 85.9% |
| School                 | 87.7% |
|                        |       |











### **Teacher Data**

116.2





In-Field Teachers

# Oak Grove High School

## **Detailed Assessment and Other Data**

### Student Performance

The following information shows each level of student performance on statewide assessments.

#### Math



### English



#### Science



### Student Assessment Participation



Other Data



Chronic Absenteeis