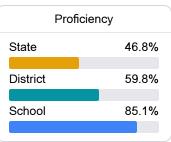

# **English**

Measurements of student performance on the statewide English language arts (ELA) assessment.