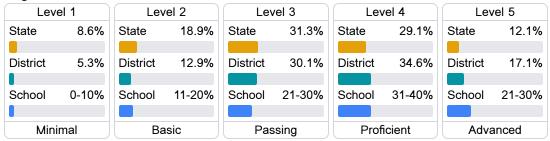

data.

### Math

Measurements of student performance on the statewide math assessment.







# **English**

Measurements of student performance on the statewide English language arts (ELA) assessment.







### Other Measures

Other measurements of student performance that factor into the accountability grade.

| US History Proficiency |       |
|------------------------|-------|
| State                  | 69.4% |
| District               | 85.9% |
| School                 | 87.7% |
|                        |       |











### **Teacher Data**

116.2





In-Field Teachers

# Oak Grove High School

## **Detailed Assessment and Other Data**

### Student Performance

The following information shows each level of student performance on statewide assessments.

#### Math



### English



#### Science



### Student Assessment Participation



Other Data



Chronic Absenteeism



\$9,791.99

Per-Pupil Expenditure



69.39

Post-Secondary Enrollment



46.4%

Advanced Course Participation