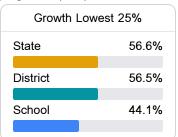

### Student Performance

The following information shows each level of student performance on statewide assessments.