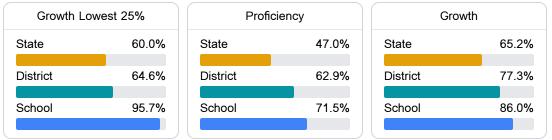

# School Report Card 2018 - 2019

For more detailed information, please visit https://msrc.mdek12.org.

Lamar County School District



5198 Old Highway11

Α

Helen Price

Oak Grove High School

helen.price@lamarcountyschools.org

## School Accountability Grade Components

Mississippi's accountability system assigns "A" through "F" letter grades for schools and districts. Grades are based on student achievement, student growth, student participation in testing, and other academic measures.

### Math

Measurements of student performance on the statewide math assessment.



#### English

Measurements of student performance on the statewide English language arts (ELA) assessment.



#### Other Measures

Other measurements of student performance that factor into the accountability grade.





Teacher Data

107.3



## **Detailed Assessment and Other Data**

#### Student Performance

The following information shows each level of student performance on statewide assessments.



\* Source: 2017-2018 Civil Rights Data Collection



Other Data