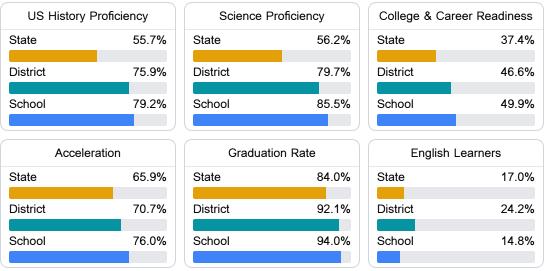

#### Other Measures

Other measurements of student performance that factor into the accountability grade.

Teacher Data

107.3