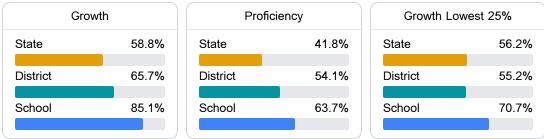

#### English

Measurements of student performance on the statewide English language arts (ELA) assessment.