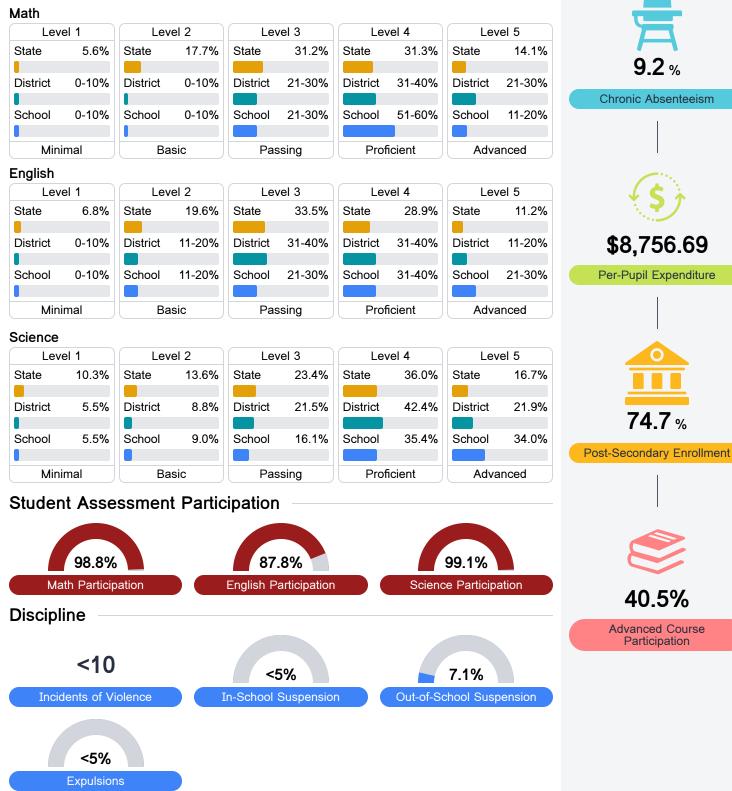

## **Detailed Assessment and Other Data**

#### Student Performance

The following information shows each level of student performance on statewide assessments.

\* Source: 2017-2018 Civil Rights Data Collection

Other Data