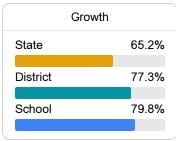

## School Report Card 2018 - 2019

For more detailed information, please visit https://msrc.mdek12.org.



# Oak Grove Elementary

Lamar County School District



70 Leaf Lane Hattiesburg, MS 39402



Annabeth Bates annabeth.bates@lamarcountyschools.org

### School Accountability Grade Components

Mississippi's accountability system assigns "A" through "F" letter grades for schools and districts. Grades are based on student achievement, student growth, student participation in testing, and other academic measures.

### Math

Measurements of student performance on the statewide math assessment.







### **English**

Measurements of student performance on the statewide English language arts (ELA) assessment.







### Other Measures

Other measurements of student performance that factor into the accountability grade.













### **Teacher Data**

53.9





100.0%

# Oak Grove Elementary

### **Detailed Assessment and Other Data**

### Student Performance

The following information shows each level of student performance on statewide assessments.

#### Math



### **English**



### Science

| Level 1  |       | Level 2  |       | Level 3  |       | Level 4    |       | Level 5  |       |
|----------|-------|----------|-------|----------|-------|------------|-------|----------|-------|
| State    | 10.3% | State    | 13.6% | State    | 23.4% | State      | 36.0% | State    | 16.