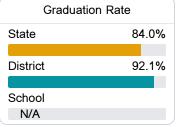

### Other Measures

Other measurements of student performance that factor into the accountability grade.