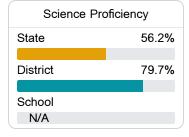

### Science

| Level 1  |       | Level 2  |       | Level 3  |       | Level 4    |       | Level 5  |       |
|----------|-------|----------|-------|----------|-------|------------|-------|----------|-------|
| State    | 10.3% | State    | 13.6% | State    | 23.4% | State      | 36.0% | State    | 16.7% |
| District | 5.5%  | District | 8.8%  | District | 21.5% | District   | 42.4% | District | 21.9% |
| School   |       | School   |       | School   |       | School     |       | School   |       |
| N/A      |       | N/A      |       | N/A      |       | N/A        |       | N/A      |       |
| Minimal  |       | Basic    |       | Passing  |       | Proficient |       | Advanced |       |