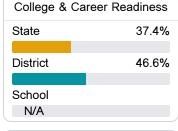

### Other Measures

Other measurements of student performance that factor into the accountability grade.