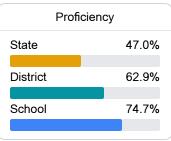

## School Report Card 2018 - 2019

For more detailed information, please visit https://msrc.mdek12.org.



# Oak Grove Elementary

Lamar County School District



70 Leaf Lane Hattiesburg, MS 39402



Annabeth Bates annabeth.bates@lamarcountyschools.org

### School Accountability Grade Components

Mississippi's accountability system assigns "A" through "F" letter grades for schools and districts. Grades are based on student achievement, student growth, student participation in testing, and other academic measures.

### Math

Measurements of student performance on the statewide math assessment.







### **English**

Measurements of student performance on the statewide English language arts (ELA) assessment.







### Other Measures

Other measurements of student performance that factor into the accountability grade.













### **Teacher Data**

53.9





100.0%

# Oak Grove Elementary

### **Detailed Assessment and Other Data**

### Student Performance

The following information shows each level of student performance on statewide assessments.

#### Math



### **English**



### Science

| Level 1  |       | Level 2  |       | Level 3  |       | Level 4    |       | Level 5  |       |
|----------|-------|----------|-------|----------|-------|------------|-------|----------|-------|
| State    | 10.3% | State    | 13.6% | State    | 23.4% | State      | 36.0% | State    | 1