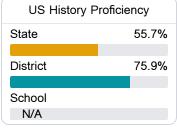

19

For more detailed information, please visit https://msrc.mdek12.org.



# Oak Grove Elementary

Lamar County School District



70 Leaf Lane Hattiesburg, MS 39402



Annabeth Bates annabeth.bates@lamarcountyschools.org

### School Accountability Grade Components

Mississippi's accountability system assigns "A" through "F" letter grades for schools and districts. Grades are based on student achievement, student growth, student participation in testing, and other academic measures.

### Math

Measurements of student performance on the statewide math assessment.







### **English**

Measurements of student performance on the statewide English language arts (ELA) assessment.







### Other Measures

Other measurements of student performance that factor into the accountability grade.













### **Teacher Data**

53.9





100.0%

# Oak Grove Elementary

### **Detailed Assessment and Other Data**

### Student Performance

The following information shows each level of student performance on statewide assessments.

#### Math



### **English**



### Science

| Level 1  |       | Level 2  |       | Level 3  |       | Level 4    |       | Level 5  |       |
|----------|-------|----------|-------|----------|-------|------------|-------|----------|-------|
| State    | 10.3% | State    | 13.6% | State    | 23.4% | State      | 36.0% | State    | 16.7% |
| District | 5.5%  | District | 8.8%  | District | 21.5% | District   | 42.4% | District | 21.9% |
| School   |       | School   |       | School   |       | School     |       | School   |       |
| N/A      |       | N