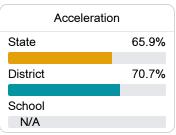

### Other Measures

Other measurements of student performance that factor into the accountability grade.