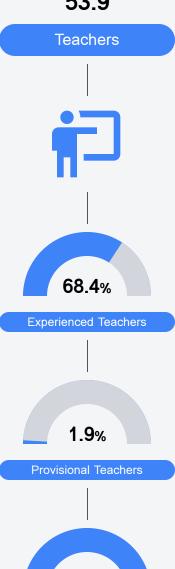

e visit https://msrc.mdek12.org.



# Oak Grove Elementary

Lamar County School District



70 Leaf Lane Hattiesburg, MS 39402



Annabeth Bates annabeth.bates@lamarcountyschools.org

### School Accountability Grade Components

Mississippi's accountability system assigns "A" through "F" letter grades for schools and districts. Grades are based on student achievement, student growth, student participation in testing, and other academic measures.

### Math

Measurements of student performance on the statewide math assessment.







### **English**

Measurements of student performance on the statewide English language arts (ELA) assessment.







### Other Measures

Other measurements of student performance that factor into the accountability grade.













### **Teacher Data**

53.9





100.0%

# Oak Grove Elementary

### **Detailed Assessment and Other Data**

### Student Performance

The following information shows each level of student performance on statewide assessments.

#### Math



### **English**



### Science

| Level 1  |       | Level 2  |       | Level 3  |       | Level 4    |       | Level 5  |       |
|----------|-------|----------|-------|----------|-------|------------|-------|----------|-------|
| State    | 10.3% | State    | 13.6% | State    | 23.4% | State      | 36.0% | State    | 16.7% |
| District | 5.5%  | District | 8.8%  | District | 21.5% | District   | 42.4% | District | 21.9% |
| School   |       | School   |       | School   |       | School     |       | School   |       |
| N/A      |       | N/A      |       | N/A      |       | N/A