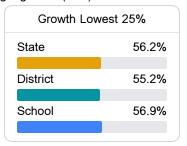

## School Report Card 2018 - 2019

For more detailed information, please visit https://msrc.mdek12.org.



# Oak Grove Elementary

Lamar County School District



70 Leaf Lane Hattiesburg, MS 39402



Annabeth Bates annabeth.bates@lamarcountyschools.org

### School Accountability Grade Components

Mississippi's accountability system assigns "A" through "F" letter grades for schools and districts. Grades are based on student achievement, student growth, student participation in testing, and other academic measures.

### Math

Measurements of student performance on the statewide math assessment.







### **English**

Measurements of student performance on the statewide English language arts (ELA) assessment.







### Other Measures

Other measurements of student performance that factor into the accountability grade.













### **Teacher Data**

53.9





100.0%

# Oak Grove Elementary

### **Detailed Assessment and Other Data**

### Student Performance

The following information shows each level of student performance on statewide assessments.

#### Math



### **English**



### Science

| Level 1  |       | Level 2  |       | Level 3  |       | Level 4    |       | Level 5  |       |
|----------|-------|----------|-------|----------|-------|------------|-------|----------|-------|
| State    | 10.3% | State    | 13.6% | State    | 23.4% | State      | 36.0% | State    | 16.7% |
| District | 5.5%  | District | 8.8%  | District | 21.5% | District   | 42.4% | District | 21.9% |
| School   |