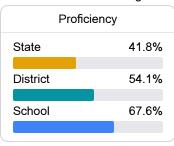

## School Report Card 2018 - 2019

For more detailed information, please visit https://msrc.mdek12.org.



# Oak Grove Elementary

Lamar County School District



70 Leaf Lane Hattiesburg, MS 39402



Annabeth Bates annabeth.bates@lamarcountyschools.org

### School Accountability Grade Components

Mississippi's accountability system assigns "A" through "F" letter grades for schools and districts. Grades are based on student achievement, student growth, student participation in testing, and other academic measures.

### Math

Measurements of student performance on the statewide math assessment.







### **English**

Measurements of student performance on the statewide English language arts (ELA) assessment.







### Other Measures

Other measurements of student performance that factor into the accountability grade.













### **Teacher Data**

53.9





100.0%

# Oak Grove Elementary

### **Detailed Assessment and Other Data**

### Student Performance

The following information shows each level of student performance on statewide assessments.

#### Math



### **English**



### Science

| Level 1  |       | Level 2  |       | Level 3  |       | Level 4    |       | Level 5  |       |
|----------|-------|----------|-------|----------|-------|------------|-------|----------|-------|
| State    | 10.3% | State    | 13.6% | State    | 23.4% | State      | 36.0% | State    | 16.7% |
| District | 5.5%  | District | 8.8%  | District | 21.5% | District   | 42.4% | District | 21.9% |
| School