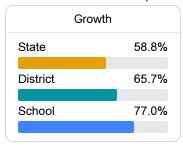

### **English**

Measurements of student performance on the statewide English language arts (ELA) assessment.