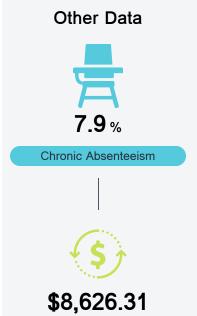

English**



### Science

| Level 1  |       | Level 2  |       | Level 3  |       | Level 4    |       | Level 5  |       |
|----------|-------|----------|-------|----------|-------|------------|-------|----------|-------|
| State    | 10.3% | State    | 13.6% | State    | 23.4% | State      | 36.0% | State    | 16.7% |
| District | 5.5%  | District | 8.8%  | District | 21.5% | District   | 42.4% | District | 21.9% |
| School   |       | School   |       | School   |       | School     |       | School   |       |
| N/A      |       | N/A      |       | N/A      |       | N/A        |       | N/A      |       |
| Minimal  |       | Basic    |       | Passing  |       | Proficient |       | Advanced |       |

### Discipline



<sup>\*</sup> Source: 2017-2018 Civil Rights Data Collection



Per-Pupil Expenditure