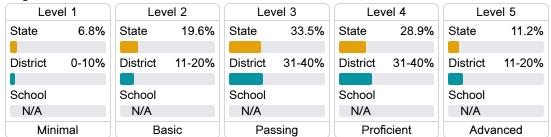

### Student Performance

The following information shows each level of student performance on statewide assessments.

### **English**