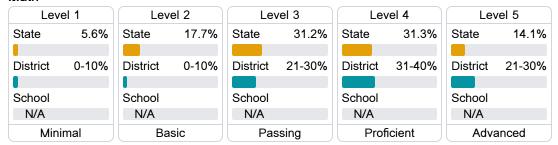

### Student Performance

The following information shows each level of student performance on statewide assessments.

#### Math