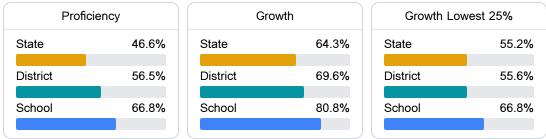

#### English

Measurements of student performance on the statewide English language arts (ELA) assessment.