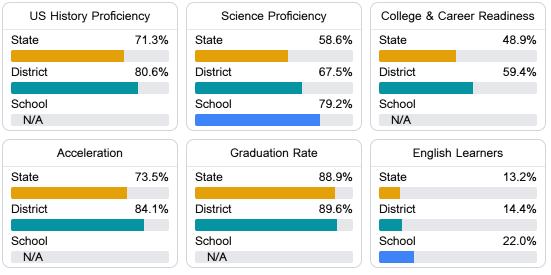

### Other Measures

Other measurements of student performance that factor into the accountability grade.