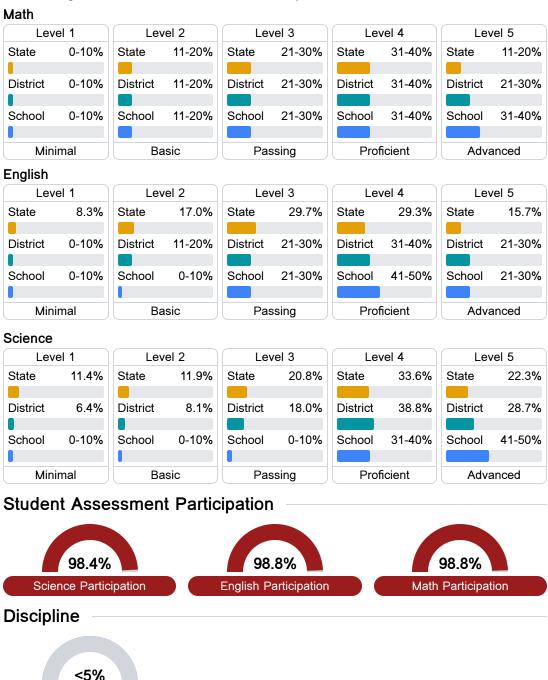

### Student Performance

The following information shows each level of student performance on statewide assessments.

Other Data

Chronic Absenteeism

\$10,769.37 Per-Pupil Expenditure

**Out-of-School Suspension** 