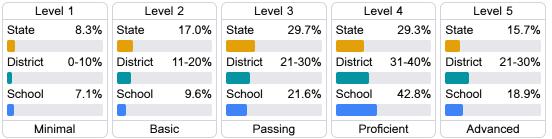

of student performance on the statewide English language arts (ELA) assessment.







#### Other Measures

Other measurements of student performance that factor into the accountability grade.





| College & Career Readiness |       |
|----------------------------|-------|
| State                      | 48.9% |
|                            |       |
| District                   | 59.4% |
|                            |       |
| School                     |       |
| N/A                        |       |
|                            |       |







#### **Teacher Data**

83.7





**In-Field Teachers** 

## **Detailed Assessment and Other Data**

## Student Performance

The following information shows each level of student performance on statewide assessments.

#### Math



### English



#### Science



## Student Assessment Participation



## Discipline







Chronic Absenteeism



\$10,201.89

Per-Pupil Expenditure