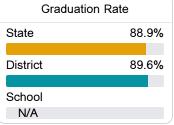

#### Other Measures

Other measurements of student performance that factor into the accountability grade.

| College & Career Readiness |       |
|----------------------------|-------|
| State                      | 48.9% |
|                            |       |
| District                   | 59.4% |
|                            |       |
| School                     |       |
| N/A                        |       |
|                            |       |