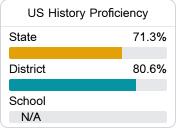

more detailed information, please visit https://msrc.mdek12.org.



# Bellevue Elementary School

Lamar County School District



1760 Old Highway 24 Hattiesburg, MS 39402



Robin Ryder robin.ryder@lamarcountyschools.org

## School Accountability Grade Components

Mississippi's accountability system assigns "A" through "F" letter grades for schools and districts. Grades are based on student achievement, student growth, student participation in testing, and other academic measures.

#### Math

Measurements of student performance on the statewide math assessment.







## **English**

Measurements of student performance on the statewide English language arts (ELA) assessment.







#### Other Measures

Other measurements of student performance that factor into the accountability grade.





| College & Career Readiness |       |
|----------------------------|-------|
| State                      | 48.9% |
|                            |       |
| District                   | 59.4% |
|                            |       |
| School                     |       |
| N/A                        |       |
|                            |       |







#### **Teacher Data**

83.7





**In-Field Teachers** 

## **Detailed Assessment and Other Data**

## Student Performance

The following information shows each level of student performance on statewide assessments.

#### Math



### English



#### Science



## Student Assessment Participation



## Discipline







Chronic Absenteeism



\$10,201.89

Per-Pupil Expenditure