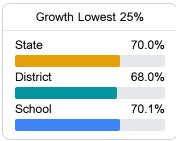

## **English**

Measurements of student performance on the statewide English language arts (ELA) assessment.