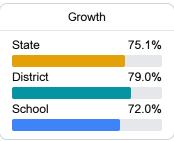

## **English**

Measurements of student performance on the statewide English language arts (ELA) assessment.