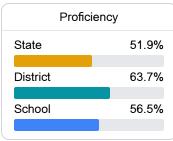

## **English**

Measurements of student performance on the statewide English language arts (ELA) assessment.