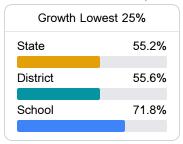

## School Report Card 2022 - 2023

For more detailed information, please visit https://msrc.mdek12.org.



# Bellevue Elementary School

Lamar County School District



1760 Old Highway 24 Hattiesburg, MS 39402



Robin Ryder robin.ryder@lamarcountyschools.org

## School Accountability Grade Components

Mississippi's accountability system assigns "A" through "F" letter grades for schools and districts. Grades are based on student achievement, student growth, student participation in testing, and other academic measures.

#### Math

Measurements of student performance on the statewide math assessment.







## **English**

Measurements of student performance on the statewide English language arts (ELA) assessment.







#### Other Measures

Other measurements of student performance that factor into the accountability grade.





| College & Career Readiness |       |
|----------------------------|-------|
| State                      | 48.9% |
|                            |       |
| District                   | 59.4% |
|                            |       |
| School                     |       |
| N/A                        |       |
|                            |       |







#### **Teacher Data**

83.7





**In-Field Teachers** 

## **Detailed Assessment and Other Data**

## Student Performance

The following information shows each level of student performance on statewide assessments.

#### Math



### English



#### Science



## Student Assessment Participation



## Discipline







Chro