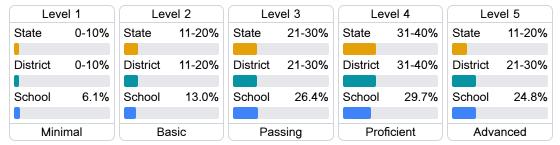

## Student Performance

The following information shows each level of student performance on statewide assessments.