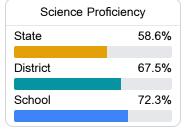

ore detailed information, please visit https://msrc.mdek12.org.



# Bellevue Elementary School

Lamar County School District



1760 Old Highway 24 Hattiesburg, MS 39402



Robin Ryder robin.ryder@lamarcountyschools.org

## School Accountability Grade Components

Mississippi's accountability system assigns "A" through "F" letter grades for schools and districts. Grades are based on student achievement, student growth, student participation in testing, and other academic measures.

#### Math

Measurements of student performance on the statewide math assessment.







## **English**

Measurements of student performance on the statewide English language arts (ELA) assessment.







#### Other Measures

Other measurements of student performance that factor into the accountability grade.





| College & Career Readiness |       |
|----------------------------|-------|
| State                      | 48.9% |
|                            |       |
| District                   | 59.4% |
|                            |       |
| School                     |       |
| N/A                        |       |
|                            |       |







#### **Teacher Data**

83.7





**In-Field Teachers** 

## **Detailed Assessment and Other Data**

## Student Performance

The following information shows each level of student performance on statewide assessments.

#### Math



### English



#### Science



## Student Assessment Participation



## Discipline







Chronic Absenteeism



\$10,201.89

Per-Pupil Expenditure