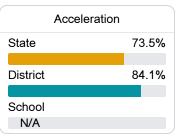

#### Other Measures

Other measurements of student performance that factor into the accountability grade.

| College & Career Readiness |       |
|----------------------------|-------|
| State                      | 48.9% |
|                            |       |
| District                   | 59.4% |
|                            |       |
| School                     |       |
| N/A                        |       |
|                            |       |