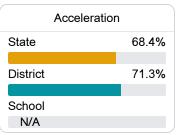

#### Other Measures

Other measurements of student performance that factor into the accountability grade.

| College & Career Readiness |       |
|----------------------------|-------|
| State                      | 51.9% |
| District                   | 56.8% |
| School                     |       |
| N/A                        |       |