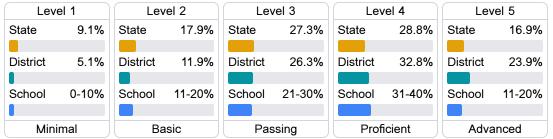

#### Student Performance

The following information shows each level of student performance on statewide assessments.

#### Math