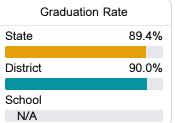

#### Other Measures

Other measurements of student performance that factor into the accountability grade.

| College & Career Readiness |       |
|----------------------------|-------|
| State                      | 51.9% |
| District                   | 56.8% |
| School                     |       |
| N/A                        |       |