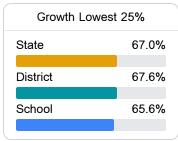

#### Math

Measurements of student performance on the statewide math assessment.