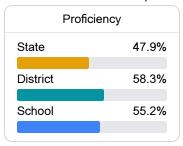

### **English**

Measurements of student performance on the statewide English language arts (ELA) assessment.