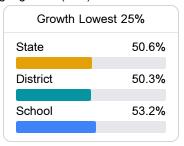

# School Report Card 2023 - 2024

For more detailed information, please visit https://msrc.mdek12.org.



# Baxterville School Lamar County School District



5531 Highway 11 Lumberton, MS 39455



Jarrod Bohannon jarrod.bohannon@lamarcountyschools.org

# School Accountability Grade Components

Mississippi's accountability system assigns "A" through "F" letter grades for schools and districts. Grades are based on student achievement, student growth, student participation in testing, and other academic measures.

#### Math

Measurements of student performance on the statewide math assessment.







### **English**

Measurements of student performance on the statewide English language arts (ELA) assessment.







#### Other Measures

Other measurements of student performance that factor into the accountability grade.





| College & Career Readiness |       |
|----------------------------|-------|
| State                      | 51.9% |
| District                   | 56.8% |
| School                     |       |
| N/A                        |       |







#### Teacher Data

26.5



100.0%

**In-Field Teachers** 



## **Detailed Assessment and Other Data**

#### Student Performance

The following information shows each level of student performance on statewide assessments.

#### Math



#### English



#### Science



#### Student Assessment Participation



#### Discipline



### Other Data



Chronic Absenteeism



\$14,988.55

Per-Pupil Expenditure