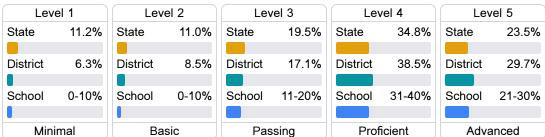

#### Student Performance

The following information shows each level of student performance on statewide assessments.

#### English