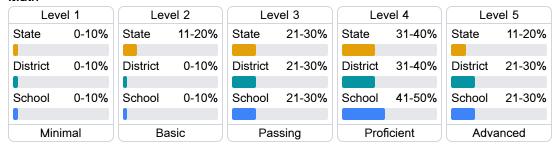

#### Student Performance

The following information shows each level of student performance on statewide assessments.