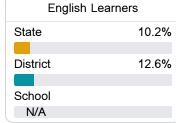

#### Other Measures

Other measurements of student performance that factor into the accountability grade.

| College & Career Readiness |       |
|----------------------------|-------|
| State                      | 51.9% |
| District                   | 56.8% |
| School                     |       |
| N/A                        |       |