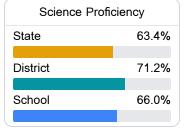

For more detailed information, please visit https://msrc.mdek12.org.



# Baxterville School Lamar County School District



5531 Highway 11 Lumberton, MS 39455



Jarrod Bohannon jarrod.bohannon@lamarcountyschools.org

# School Accountability Grade Components

Mississippi's accountability system assigns "A" through "F" letter grades for schools and districts. Grades are based on student achievement, student growth, student participation in testing, and other academic measures.

#### Math

Measurements of student performance on the statewide math assessment.







### **English**

Measurements of student performance on the statewide English language arts (ELA) assessment.







#### Other Measures

Other measurements of student performance that factor into the accountability grade.





| College & Career Readiness |       |
|----------------------------|-------|
| State                      | 51.9% |
| District                   | 56.8% |
| School                     |       |
| N/A                        |       |







#### Teacher Data

26.5



100.0%

**In-Field Teachers** 



## **Detailed Assessment and Other Data**

#### Student Performance

The following information shows each level of student performance on statewide assessments.

#### Math



#### English



#### Science



#### Student Assessment Participation



#### Discipline



### Other Data



Chronic Absenteeism



\$14,988.55

Per-Pupil Expenditure