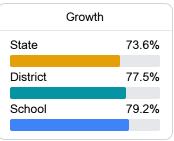

#### Math

Measurements of student performance on the statewide math assessment.