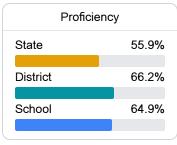

#### Math

Measurements of student performance on the statewide math assessment.