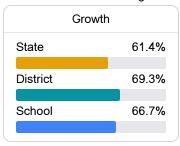

# School Report Card 2023 - 2024

For more detailed information, please visit https://msrc.mdek12.org.



# Baxterville School Lamar County School District



5531 Highway 11 Lumberton, MS 39455



Jarrod Bohannon jarrod.bohannon@lamarcountyschools.org

# School Accountability Grade Components

Mississippi's accountability system assigns "A" through "F" letter grades for schools and districts. Grades are based on student achievement, student growth, student participation in testing, and other academic measures.

#### Math

Measurements of student performance on the statewide math assessment.







### **English**

Measurements of student performance on the statewide English language arts (ELA) assessment.







#### Other Measures

Other measurements of student performance that factor into the accountability grade.





| College & Career Readiness |       |
|----------------------------|-------|
| State                      | 51.9% |
| District                   | 56.8% |
| School                     |       |
| N/A                        |       |







#### Teacher Data

26.5



100.0%

**In-Field Teachers** 



## **Detailed Assessment and Other Data**

#### Student Performance

The following information shows each level of student performance on statewide assessments.

#### Math



#### English



#### Science



#### Student Assessment Participation



#### Discipline



### Other Data



Chronic Absenteeism



\$14,988.55

Per-Pupil Expenditure