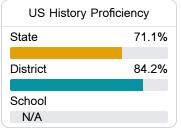

24

For more detailed information, please visit https://msrc.mdek12.org.



# Baxterville School Lamar County School District



5531 Highway 11 Lumberton, MS 39455



Jarrod Bohannon jarrod.bohannon@lamarcountyschools.org

# School Accountability Grade Components

Mississippi's accountability system assigns "A" through "F" letter grades for schools and districts. Grades are based on student achievement, student growth, student participation in testing, and other academic measures.

#### Math

Measurements of student performance on the statewide math assessment.







### **English**

Measurements of student performance on the statewide English language arts (ELA) assessment.







#### Other Measures

Other measurements of student performance that factor into the accountability grade.





| College & Career Readiness |       |
|----------------------------|-------|
| State                      | 51.9% |
| District                   | 56.8% |
| School                     |       |
| N/A                        |       |







#### Teacher Data

26.5



100.0%

**In-Field Teachers** 



## **Detailed Assessment and Other Data**

#### Student Performance

The following information shows each level of student performance on statewide assessments.

#### Math



#### English



#### Science



#### Student Assessment Participation



#### Discipline



### Other Data



Chronic Absenteeism



\$14,988.55

Per-Pupil Expenditure