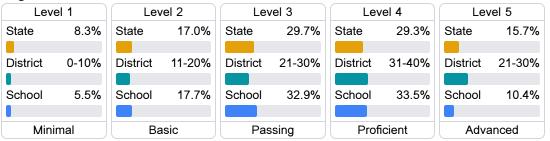

ade Components

Mississippi's accountability system assigns "A" through "F" letter grades for schools and districts. Grades are based on student achievement, student growth, student participation in testing, and other academic measures.

#### Math

Measurements of student performance on the statewide math assessment.







### **English**

Measurements of student performance on the statewide English language arts (ELA) assessment.







#### Other Measures

Other measurements of student performance that factor into the accountability grade.













# Teacher Data

25.0



**In-Field Teachers** 



## **Detailed Assessment and Other Data**

### Student Performance

The following information shows each level of student performance on statewide assessments.

#### Math



#### English



#### Science



### Student Assessment Participation



### Discipline





\$14,791.18
Per-Pupil Expenditure