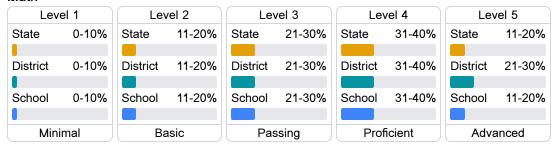

ccountability Grade Components

Mississippi's accountability system assigns "A" through "F" letter grades for schools and districts. Grades are based on student achievement, student growth, student participation in testing, and other academic measures.

#### Math

Measurements of student performance on the statewide math assessment.







### **English**

Measurements of student performance on the statewide English language arts (ELA) assessment.







#### Other Measures

Other measurements of student performance that factor into the accountability grade.













# Teacher Data

25.0



**In-Field Teachers** 



## **Detailed Assessment and Other Data**

### Student Performance

The following information shows each level of student performance on statewide assessments.

#### Math



#### English



#### Science



### Student Assessment Participation



### Discipline





\$14,791.18
Per-Pupil Expenditure