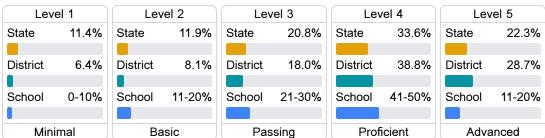

Mississippi's accountability system assigns "A" through "F" letter grades for schools and districts. Grades are based on student achievement, student growth, student participation in testing, and other academic measures.

#### Math

Measurements of student performance on the statewide math assessment.







### **English**

Measurements of student performance on the statewide English language arts (ELA) assessment.







#### Other Measures

Other measurements of student performance that factor into the accountability grade.













# Teacher Data

25.0



**In-Field Teachers** 



## **Detailed Assessment and Other Data**

### Student Performance

The following information shows each level of student performance on statewide assessments.

#### Math



#### English



#### Science



### Student Assessment Participation



### Discipline





\$14,791.18
Per-Pupil Expenditure