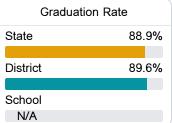

#### Other Measures

Other measurements of student performance that factor into the accountability grade.