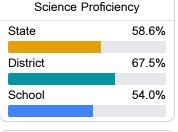

For more detailed information, please visit https://msrc.mdek12.org.



# Baxterville School Lamar County School District



5531 Highway 11 Lumberton, MS 39455



Jarrod Bohannon jarrod.bohannon@lamarcountyschools.org

# School Accountability Grade Components

Mississippi's accountability system assigns "A" through "F" letter grades for schools and districts. Grades are based on student achievement, student growth, student participation in testing, and other academic measures.

#### Math

Measurements of student performance on the statewide math assessment.







### **English**

Measurements of student performance on the statewide English language arts (ELA) assessment.







#### Other Measures

Other measurements of student performance that factor into the accountability grade.













# Teacher Data

25.0



**In-Field Teachers** 



## **Detailed Assessment and Other Data**

### Student Performance

The following information shows each level of student performance on statewide assessments.

#### Math



#### English



#### Science



### Student Assessment Participation



### Discipline





\$14,791.18
Per-Pupil Expenditure