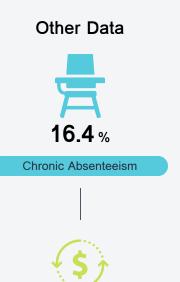

letter grades for schools and districts. Grades are based on student achievement, student growth, student participation in testing, and other academic measures.

#### Math

Measurements of student performance on the statewide math assessment.







### **English**

Measurements of student performance on the statewide English language arts (ELA) assessment.







#### Other Measures

Other measurements of student performance that factor into the accountability grade.













# Teacher Data

25.0



**In-Field Teachers** 



## **Detailed Assessment and Other Data**

### Student Performance

The following information shows each level of student performance on statewide assessments.

#### Math



#### English



#### Science



### Student Assessment Participation



### Discipline





\$14,791.18
Per-Pupil Expenditure