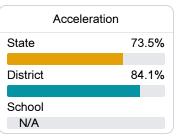

#### Other Measures

Other measurements of student performance that factor into the accountability grade.