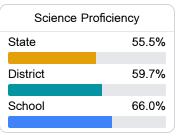

### Student Performance

The following information shows each level of student performance on statewide assessments.

#### Science