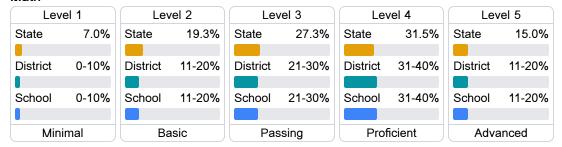

### Student Performance

The following information shows each level of student performance on statewide assessments.

#### Math