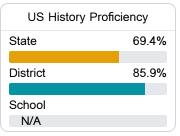

### Student Performance

The following information shows each level of student performance on statewide assessments.