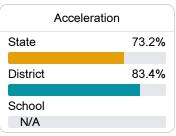

#### Other Measures

Other measurements of student performance that factor into the accountability grade.