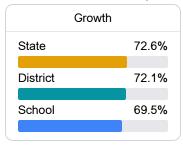

### Student Performance

The following information shows each level of student performance on statewide assessments.