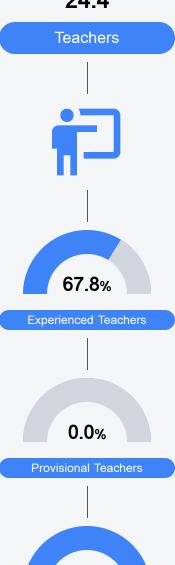

39455



Jarrod Bohannon jarrod.bohannon@lamarcountyschools.org

# School Accountability Grade Components

Mississippi's accountability system assigns "A" through "F" letter grades for schools and districts. Grades are based on student achievement, student growth, student participation in testing, and other academic measures. COVID - 19 pandemic disruptions continue to be reflected in 2021 - 2022 accountability data, particularly growth data.

#### Math

Measurements of student performance on the statewide math assessment.







# **English**

Measurements of student performance on the statewide English language arts (ELA) assessment.







#### Other Measures

Other measurements of student performance that factor into the accountability grade.













#### **Teacher Data**

24.4



100.0%

In-Field Teachers



## **Detailed Assessment and Other Data**

### Student Performance

The following information shows each level of student performance on statewide assessments.

#### Math



#### English



#### Science



### Student Assessment Participation



### Discipline







Chronic Absenteeism



\$12,791.77

Per-Pupil Expenditure