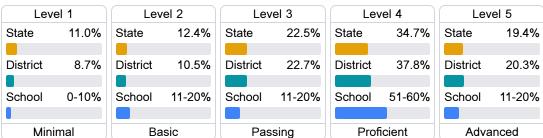

### Student Performance

The following information shows each level of student performance on statewide assessments.

#### Science