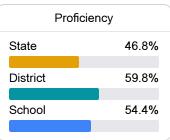

### Student Performance

The following information shows each level of student performance on statewide assessments.