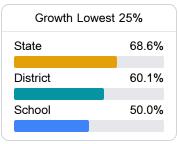

### Student Performance

The following information shows each level of student performance on statewide assessments.