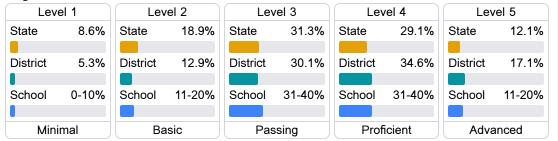

### Student Performance

The following information shows each level of student performance on statewide assessments.

#### English