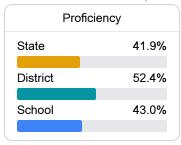

### Student Performance

The following information shows each level of student performance on statewide assessments.