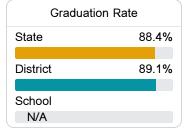

#### Other Measures

Other measurements of student performance that factor into the accountability grade.