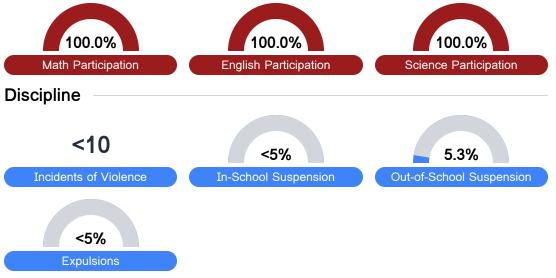

### Student Assessment Participation

<sup>\*</sup> Source: 2017-2018 Civil Rights Data Collection