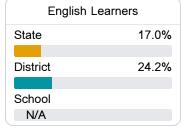

the statewide math assessment.







### **English**

Measurements of student performance on the statewide English language arts (ELA) assessment.





| Growth Lowest 25% |       |
|-------------------|-------|
| State             | 56.2% |
| District          | 55.2% |
| School            | 47.7% |
|                   |       |

### Other Measures

Other measurements of student performance that factor into the accountability grade.





| College & Career Readiness |       |
|----------------------------|-------|
| State                      | 37.4% |
|                            |       |
| District                   | 46.6% |
|                            |       |
| School                     |       |
| N/A                        |       |
|                            |       |







### **Teacher Data**

23.4



**In-Field Teachers** 



### **Detailed Assessment and Other Data**

### **Student Performance**

The following information shows each level of student performance on statewide assessments.

### Math



### English



### Science



### Student Assessment Participation



<sup>\*</sup> Source: 2017-2018 Civil Rights Data Collection

# Other Data 10.0 % Chronic Absenteeism \$10,940.12

Per-Pupil Expenditure