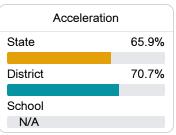

on the statewide math assessment.







### **English**

Measurements of student performance on the statewide English language arts (ELA) assessment.





| Growth Lowest 25% |       |
|-------------------|-------|
| State             | 56.2% |
| District          | 55.2% |
| School            | 47.7% |
|                   |       |

### Other Measures

Other measurements of student performance that factor into the accountability grade.





| College & Career Readiness |       |
|----------------------------|-------|
| State                      | 37.4% |
|                            |       |
| District                   | 46.6% |
|                            |       |
| School                     |       |
| N/A                        |       |
|                            |       |







### **Teacher Data**

23.4



**In-Field Teachers** 



### **Detailed Assessment and Other Data**

### **Student Performance**

The following information shows each level of student performance on statewide assessments.

### Math



### English



### Science



### Student Assessment Participation



<sup>\*</sup> Source: 2017-2018 Civil Rights Data Collection

# Other Data 10.0 % Chronic Absenteeism \$10,940.12

Per-Pupil Expenditure