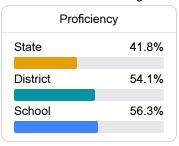

## School Report Card 2018 - 2019

For more detailed information, please visit https://msrc.mdek12.org.



# Baxterville School Lamar County School District



5531 Highway 11 Lumberton, MS 39455



Jarrod Bohannon jarrod.bohannon@lamarcountyschools.org

### School Accountability Grade Components

Mississippi's accountability system assigns "A" through "F" letter grades for schools and districts. Grades are based on student achievement, student growth, student participation in testing, and other academic measures.

### Math

Measurements of student performance on the statewide math assessment.







### **English**

Measurements of student performance on the statewide English language arts (ELA) assessment.





| Growth Lowest 25% |       |
|-------------------|-------|
| State             | 56.2% |
| District          | 55.2% |
| School            | 47.7% |
|                   |       |

### Other Measures

Other measurements of student performance that factor into the accountability grade.





| College & Career Readiness |       |
|----------------------------|-------|
| State                      | 37.4% |
|                            |       |
| District                   | 46.6% |
|                            |       |
| School                     |       |
| N/A                        |       |
|                            |       |







### **Teacher Data**

23.4



**In-Field Teachers** 



### **Detailed Assessment and Other Data**

### **Student Performance**

The following inform