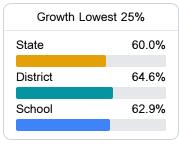

## School Report Card 2018 - 2019

For more detailed information, please visit https://msrc.mdek12.org.



# Baxterville School Lamar County School District



5531 Highway 11 Lumberton, MS 39455



Jarrod Bohannon jarrod.bohannon@lamarcountyschools.org

### School Accountability Grade Components

Mississippi's accountability system assigns "A" through "F" letter grades for schools and districts. Grades are based on student achievement, student growth, student participation in testing, and other academic measures.

### Math

Measurements of student performance on the statewide math assessment.







### **English**

Measurements of student performance on the statewide English language arts (ELA) assessment.





| Growth Lowest 25% |       |
|-------------------|-------|
| State             | 56.2% |
| District          | 55.2% |
| School            | 47.7% |
|                   |       |

### Other Measures

Other measurements of student performance that factor into the accountability grade.





| College & Career Readiness |       |
|----------------------------|-------|
| State                      | 37.4% |
|                            |       |
| District                   | 46.6% |
|                            |       |
| School                     |       |
| N/A                        |       |
|                            |       |







### **Teacher Data**

23.4