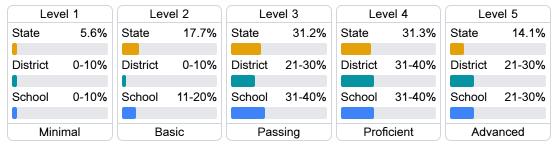

### **Student Performance**

The following information shows each level of student performance on statewide assessments.