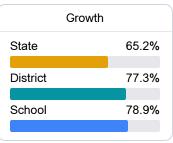

## School Report Card 2018 - 2019

For more detailed information, please visit https://msrc.mdek12.org.



# Baxterville School Lamar County School District



5531 Highway 11 Lumberton, MS 39455



Jarrod Bohannon jarrod.bohannon@lamarcountyschools.org

### School Accountability Grade Components

Mississippi's accountability system assigns "A" through "F" letter grades for schools and districts. Grades are based on student achievement, student growth, student participation in testing, and other academic measures.

### Math

Measurements of student performance on the statewide math assessment.







### **English**

Measurements of student performance on the statewide English language arts (ELA) assessment.





| Growth Lowest 25% |       |
|-------------------|-------|
| State             | 56.2% |
| District          | 55.2% |
| School            | 47.7% |
|                   |       |

### Other Measures

Other measurements of student performance that factor into the accountability grade.





| College & Career Readiness |       |
|----------------------------|-------|
| State                      | 37.4% |
|                            |       |
| District                   | 46.6% |
|                            |       |
| School                     |       |
| N/A                        |       |
|                            |       |







### **Teacher Data**

23.4



**In