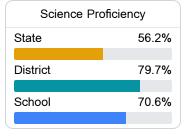

on jarrod.bohannon@lamarcountyschools.org

### School Accountability Grade Components

Mississippi's accountability system assigns "A" through "F" letter grades for schools and districts. Grades are based on student achievement, student growth, student participation in testing, and other academic measures.

### Math

Measurements of student performance on the statewide math assessment.







### **English**

Measurements of student performance on the statewide English language arts (ELA) assessment.





| Growth Lowest 25% |       |
|-------------------|-------|
| State             | 56.2% |
| District          | 55.2% |
| School            | 47.7% |
|                   |       |

### Other Measures

Other measurements of student performance that factor into the accountability grade.





| College & Career Readiness |       |
|----------------------------|-------|
| State                      | 37.4% |
|                            |       |
| District                   | 46.6% |
|                            |       |
| School                     |       |
| N/A                        |       |
|                            |       |







### **Teacher Data**

23.4



**In-Field Teachers** 



### **Detailed Assessment and Other Data**

### **Student Performance**

The following information shows each level of student performance on statewide assessments.

### Math



### English



### Science



### Student Assessment Participation



<sup>\*</sup> Source: 2017-2018 Civil Rights Data Collection

# Other Data 10.0 % Chronic Absenteeism \$10,940.12

Per-Pupil Expenditure