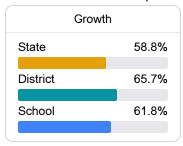

### **English**

Measurements of student performance on the statewide English language arts (ELA) assessment.

| Growth Lowest 25% |       |
|-------------------|-------|
| State             | 56.2% |
| District          | 55.2% |
| School            | 47.7% |
|                   |       |