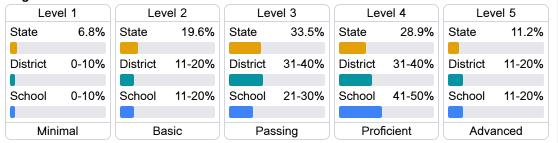

### **Student Performance**

The following information shows each level of student performance on statewide assessments.

### Math