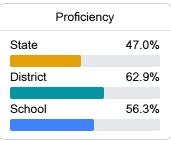

## School Report Card 2018 - 2019

For more detailed information, please visit https://msrc.mdek12.org.



# Baxterville School Lamar County School District



5531 Highway 11 Lumberton, MS 39455



Jarrod Bohannon jarrod.bohannon@lamarcountyschools.org

### School Accountability Grade Components

Mississippi's accountability system assigns "A" through "F" letter grades for schools and districts. Grades are based on student achievement, student growth, student participation in testing, and other academic measures.

### Math

Measurements of student performance on the statewide math assessment.







### **English**

Measurements of student performance on the statewide English language arts (ELA) assessment.





| Growth Lowest 25% |       |
|-------------------|-------|
| State             | 56.2% |
| District          | 55.2% |
| School            | 47.7% |
|                   |       |

### Other Measures

Other measurements of student performance that factor into the accountability grade.





| College & Career Readiness |       |
|----------------------------|-------|
| State                      | 37.4% |
|                            |       |
| District                   | 46.6% |
|                            |       |
| School                     |       |
| N/A                        |       |
|                            |       |







### **Teacher Data**

23.4



**