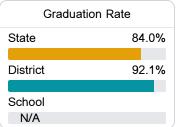

n the statewide math assessment.







### **English**

Measurements of student performance on the statewide English language arts (ELA) assessment.





| Growth Lowest 25% |       |
|-------------------|-------|
| State             | 56.2% |
| District          | 55.2% |
| School            | 47.7% |
|                   |       |

### Other Measures

Other measurements of student performance that factor into the accountability grade.





| College & Career Readiness |       |
|----------------------------|-------|
| State                      | 37.4% |
|                            |       |
| District                   | 46.6% |
|                            |       |
| School                     |       |
| N/A                        |       |
|                            |       |







### **Teacher Data**

23.4



**In-Field Teachers** 



### **Detailed Assessment and Other Data**

### **Student Performance**

The following information shows each level of student performance on statewide assessments.

### Math



### English



### Science



### Student Assessment Participation



<sup>\*</sup> Source: 2017-2018 Civil Rights Data Collection

# Other Data 10.0 % Chronic Absenteeism \$10,940.12

Per-Pupil Expenditure