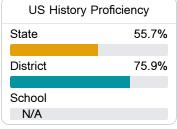

nnon jarrod.bohannon@lamarcountyschools.org

### School Accountability Grade Components

Mississippi's accountability system assigns "A" through "F" letter grades for schools and districts. Grades are based on student achievement, student growth, student participation in testing, and other academic measures.

### Math

Measurements of student performance on the statewide math assessment.







### **English**

Measurements of student performance on the statewide English language arts (ELA) assessment.





| Growth Lowest 25% |       |
|-------------------|-------|
| State             | 56.2% |
| District          | 55.2% |
| School            | 47.7% |
|                   |       |

### Other Measures

Other measurements of student performance that factor into the accountability grade.





| College & Career Readiness |       |
|----------------------------|-------|
| State                      | 37.4% |
|                            |       |
| District                   | 46.6% |
|                            |       |
| School                     |       |
| N/A                        |       |
|                            |       |







### **Teacher Data**

23.4



**In-Field Teachers** 



### **Detailed Assessment and Other Data**

### **Student Performance**

The following information shows each level of student performance on statewide assessments.

### Math



### English



### Science



### Student Assessment Participation



<sup>\*</sup> Source: 2017-2018 Civil Rights Data Collection

# Other Data 10.0 % Chronic Absenteeism \$10,940.12

Per-Pupil Expenditu