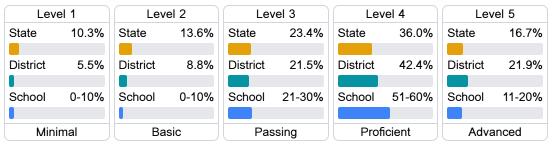

### **Student Performance**

The following information shows each level of student performance on statewide assessments.

### English