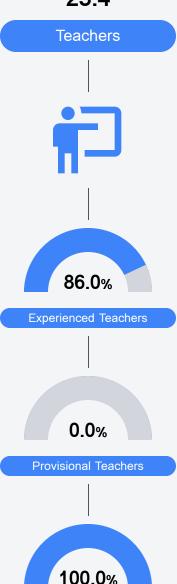

### **English**

Measurements of student performance on the statewide English language arts (ELA) assessment.





| Growth Lowest 25% |       |
|-------------------|-------|
| State             | 56.2% |
| District          | 55.2% |
| School            | 47.7% |
|                   |       |

### Other Measures

Other measurements of student performance that factor into the accountability grade.





| College & Career Readiness |       |
|----------------------------|-------|
| State                      | 37.4% |
|                            |       |
| District                   | 46.6% |
|                            |       |
| School                     |       |
| N/A                        |       |
|                            |       |







### **Teacher Data**

23.4



**In-Field Teachers** 



### **Detailed Assessment and Other Data**

### **Student Performance**

The following information shows each level of student performance on statewide assessments.

### Math



### English



### Science



### Student Assessment Participation



<sup>\*</sup> Source: 2017-2018 Civil Rights Data Collection

# Other Data 10.0 % Chronic Absenteeism \$10,940.12

Per-Pupil Expenditure