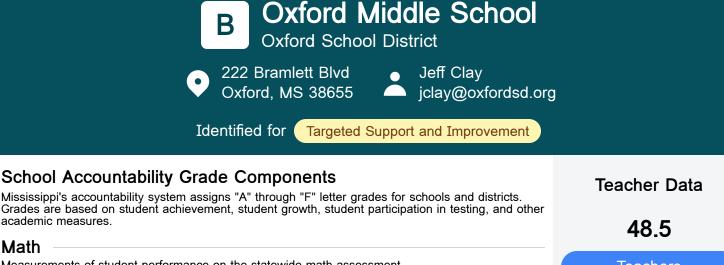

# School Report Card 2022 - 2023

For more detailed information, please visit https://msrc.mdek12.org.



70.0%

58.2%

50.9%

### Math

Measurements of student performance on the statewide math assessment.



#### English

Measurements of student performance on the statewide English language arts (ELA) assessment.



#### Other Measures

Other measurements of student performance that factor into the accountability grade.





**In-Field Teachers** 



To access user guide and see more detailed information, please visit https://msrc.mdek12.org. Last updated 04/07/2025.

# **Detailed Assessment and Other Data**

#### Student Performance

The following information shows each level of student performance on statewide assessments.



## Other Data

18.1 %

Chronic Absenteeism

\$12,037.25 Per-Pupil Expenditure