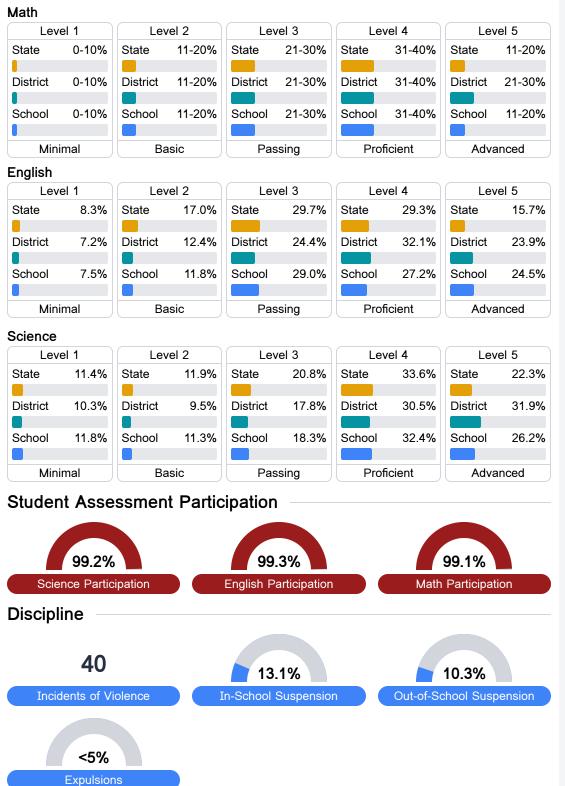

### Math

Measurements of student performance on the statewide math assessment.

#### English

Measurements of student performance on the statewide English language arts (ELA) assessment.

#### Student Performance

The following information shows each level of student performance on statewide assessments.