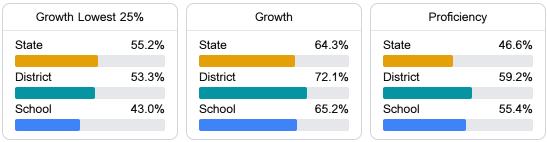

#### Other Measures

Other measurements of student performance that factor into the accountability grade.

**In-Field Teachers** 

To access user guide and see more detailed information, please visit https://msrc.mdek12.org. Last updated 04/07/2025.