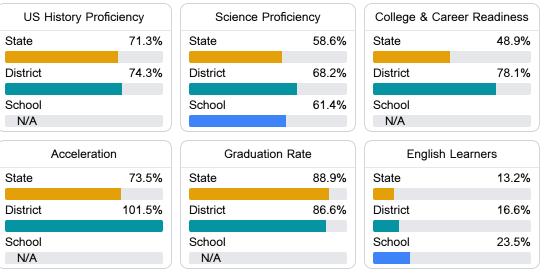

#### Student Performance

The following information shows each level of student performance on statewide assessments.