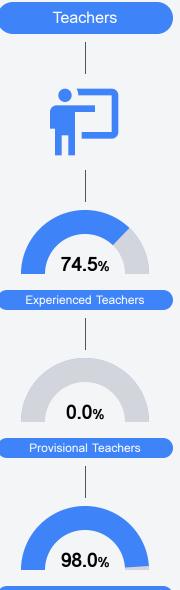

#### Other Measures

Other measurements of student performance that factor into the accountability grade.

**In-Field Teachers** 

To access user guide and see more detailed information, please visit https://msrc.mdek12.org. Last updated 04/07/2025.