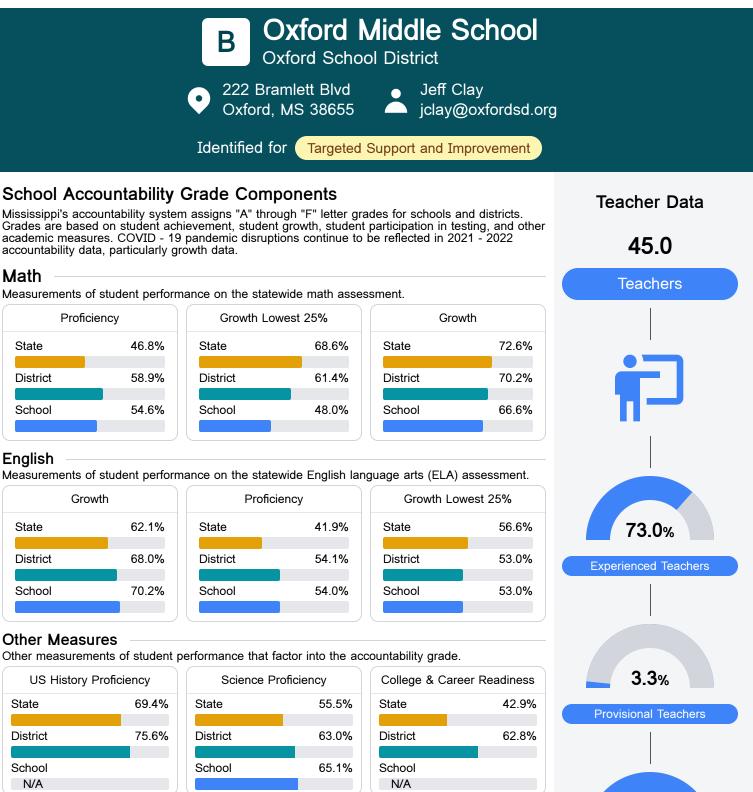

## School Report Card 2021 - 2022

For more detailed information, please visit https://msrc.mdek12.org.



State

District

School

N/A

Acceleration

73.2%

99.4%

State

District

School

N/A

To access user guide and see more detailed information, please visit https://msrc.mdek12.org. Last updated 04/07/2025.

State

District

School

88.4%

90.4%

English Learners

14.8%

12.1%

23.1%

Graduation Rate



97.0%

**In-Field Teachers** 

## **Detailed Assessment and Other Data**

## Student Performance

The following information shows each level of student performance on statewide assessments.



Other Data



Chronic Absenteeism

\$11,358.34 Per-Pupil Expenditure