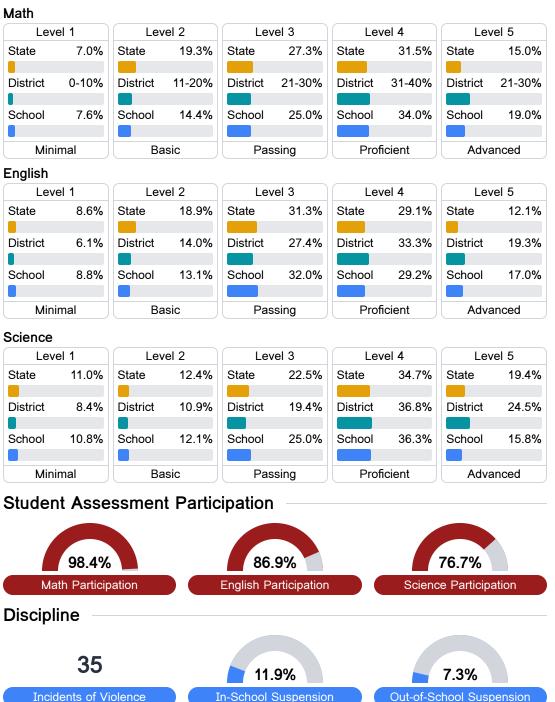

## Student Performance

The following information shows each level of student performance on statewide assessments.

Other Data

Chronic Absenteeism

\$11,358.34 Per-Pupil Expenditure