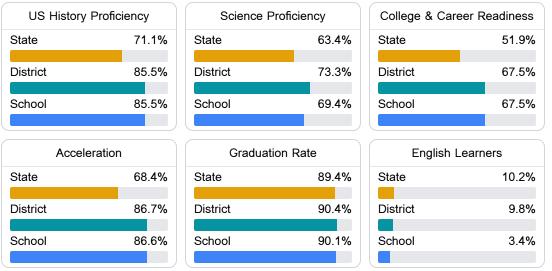

#### Other Measures

Other measurements of student performance that factor into the accountability grade.

Teacher Data