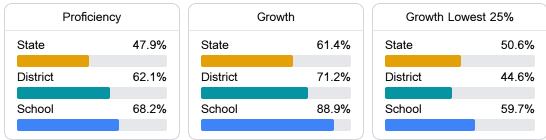

#### English

Measurements of student performance on the statewide English language arts (ELA) assessment.