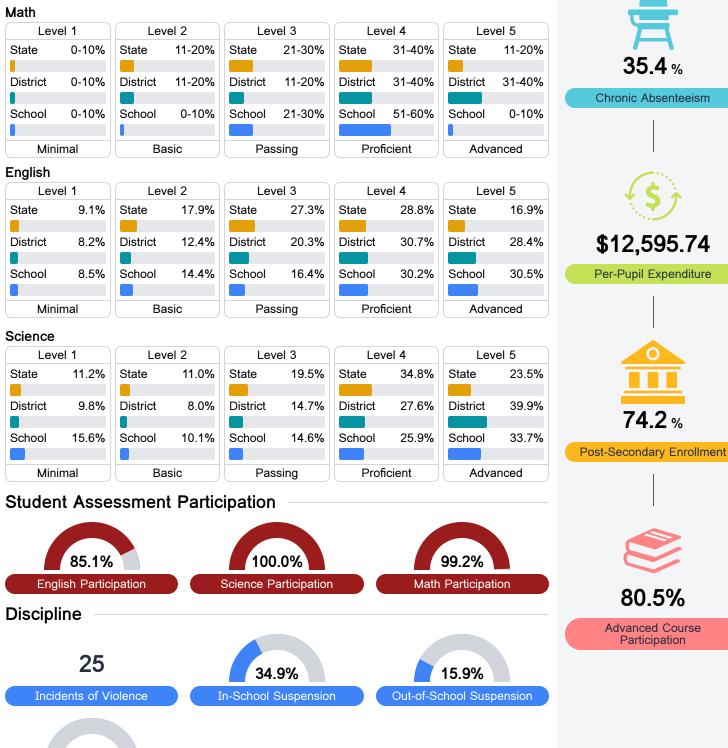

## **Oxford High School**

## **Detailed Assessment and Other Data**

#### Student Performance

The following information shows each level of student performance on statewide assessments.

Other Data

<5% Expulsions