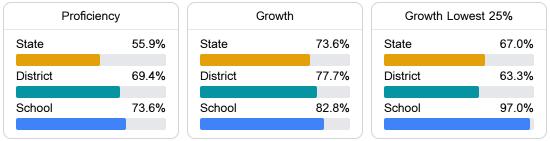

# School Report Card 2023 - 2024

For more detailed information, please visit https://msrc.mdek12.org.



Oxford, MS 38655

Dana Bullard dmbullard@oxfordsd.org

### School Accountability Grade Components

Mississippi's accountability system assigns "A" through "F" letter grades for schools and districts. Grades are based on student achievement, student growth, student participation in testing, and other academic measures.

### Math

Measurements of student performance on the statewide math assessment.



#### English

Measurements of student performance on the statewide English language arts (ELA) assessment.



#### Other Measures

Other measurements of student performance that factor into the accountability grade.





Teacher Data



## **Oxford High School**

## **Detailed Assessment and Other Data**

#### Student Performance

The following information shows each level of student performance on statewide assessments.



Other Data

<5% Expulsions