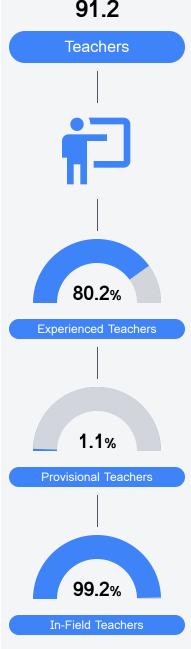

#### Other Measures

Other measurements of student performance that factor into the accountability grade.

Teacher Data