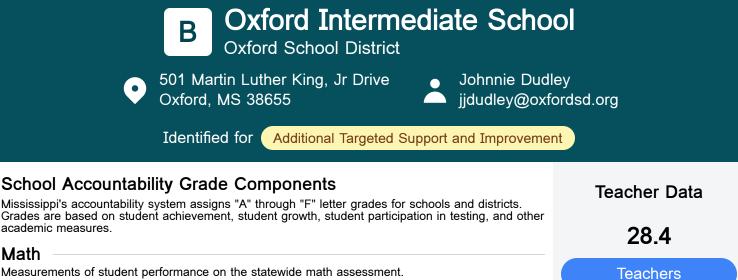

# School Report Card 2023 - 2024

For more detailed information, please visit https://msrc.mdek12.org.



### Math

Measurements of student performance on the statewide math assessment.



#### English

Measurements of student performance on the statewide English language arts (ELA) assessment.



#### Other Measures

Other measurements of student performance that factor into the accountability grade.





To access user guide and see more detailed information, please visit https://msrc.mdek12.org. Last updated 04/07/2025.



# **Detailed Assessment and Other Data**

## Student Performance

The following information shows each level of student performance on statewide assessments.





Other Data



Discipline

Math Participation

45 19.0% 13.1% **In-School Suspension Out-of-School Suspension** Incidents of Violence

English Participation