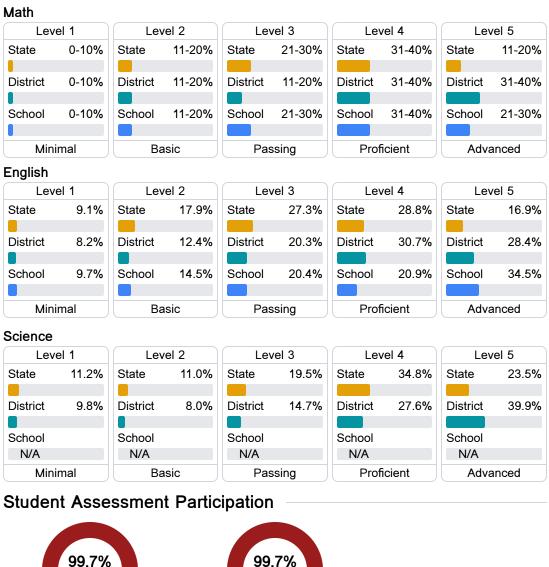

### Math

Measurements of student performance on the statewide math assessment.

#### English

Measurements of student performance on the statewide English language arts (ELA) assessment.