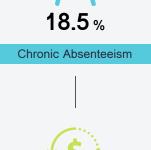

## Student Performance

The following information shows each level of student performance on statewide assessments.

Other Data

Discipline

Math Participation

45 19.0% 13.1% **In-School Suspension Out-of-School Suspension** Incidents of Violence

English Participation