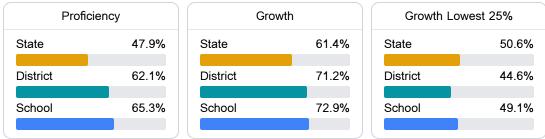

#### English

Measurements of student performance on the statewide English language arts (ELA) assessment.