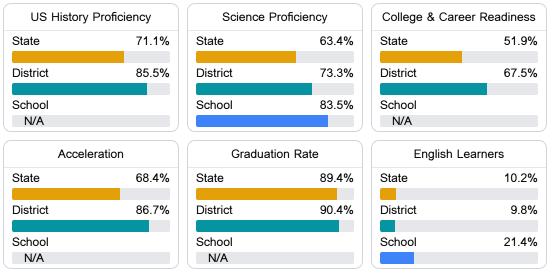

#### Other Measures

Other measurements of student performance that factor into the accountability grade.

Teacher Data

53.3