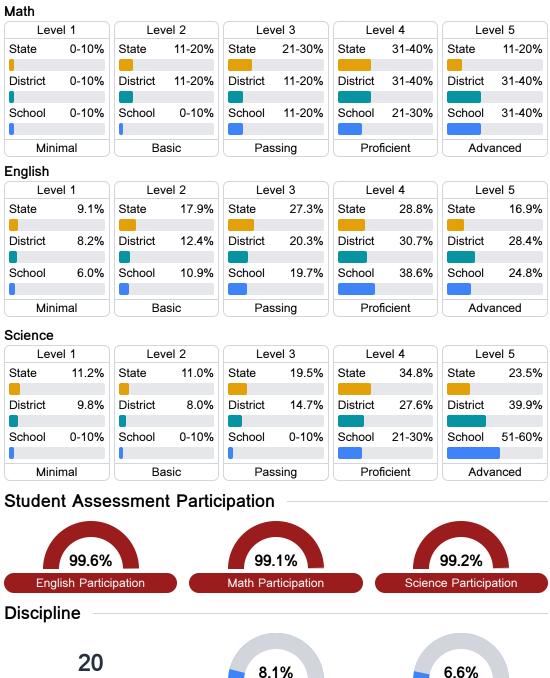

## Detailed Assessment and Other Data

#### Student Performance

The following information shows each level of student performance on statewide assessments.

**In-School Suspension** 

Other Data

Chronic Absenteeism

\$11,182.83 Per-Pupil Expenditure