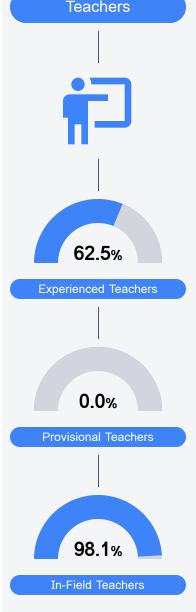

#### Other Measures

Other measurements of student performance that factor into the accountability grade.

Teacher Data

53.3