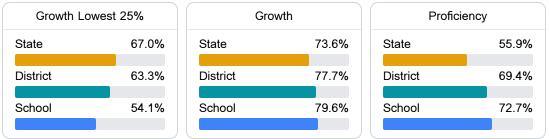

#### Math

Measurements of student performance on the statewide math assessment.