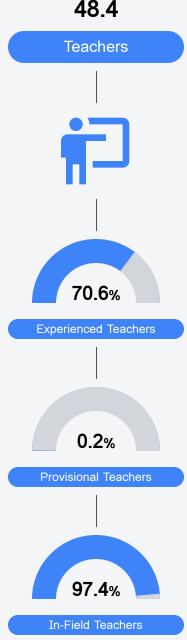

### Other Measures

Other measurements of student performance that factor into the accountability grade.

Teacher Data