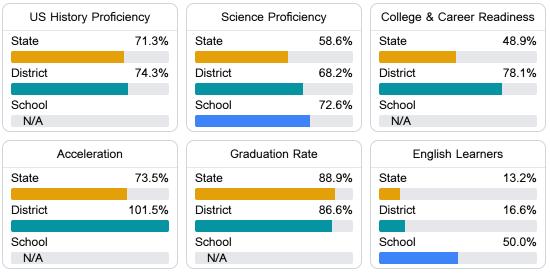

### Other Measures

Other measurements of student performance that factor into the accountability grade.

Teacher Data