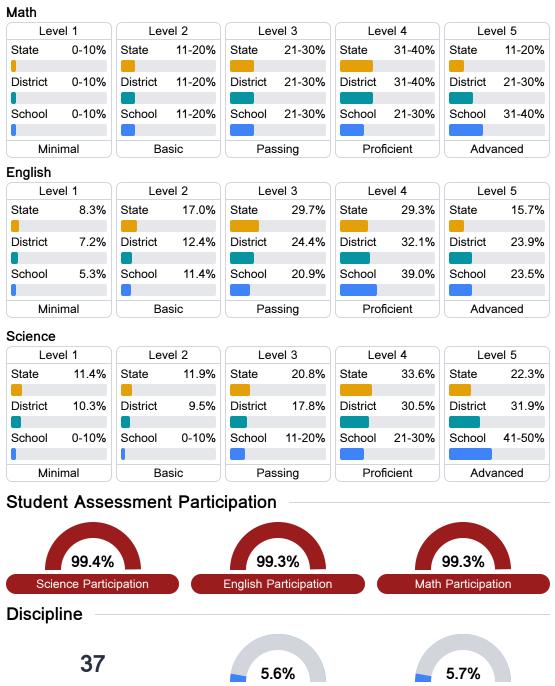

## **Detailed Assessment and Other Data**

#### Student Performance

The following information shows each level of student performance on statewide assessments.

**In-School Suspension** 

Other Data

Chronic Absenteeism

\$10,819.03 Per-Pupil Expenditure