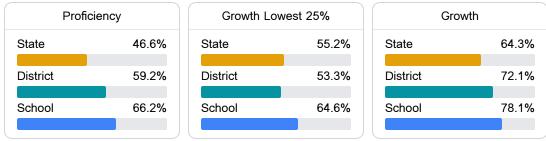

#### English

Measurements of student performance on the statewide English language arts (ELA) assessment.