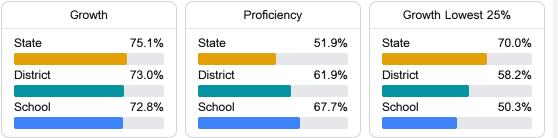

# School Report Card 2022 - 2023

For more detailed information, please visit https://msrc.mdek12.org.



## School Accountability Grade Components

Mississippi's accountability system assigns "A" through "F" letter grades for schools and districts. Grades are based on student achievement, student growth, student participation in testing, and other academic measures.

### Math

Measurements of student performance on the statewide math assessment.



#### English

Measurements of student performance on the statewide English language arts (ELA) assessment.



### Other Measures

Other measurements of student performance that factor into the accountability grade.





Teacher Data



## **Detailed Assessment and Other Data**

#### Student Performance

The following information shows each level of student performance on statewide assessments.



**In-School Suspension** 

Other Data



Chronic Absenteeism

\$10,819.03 Per-Pupil Expenditure

Incidents of Violence

**Out-of-School Suspension**