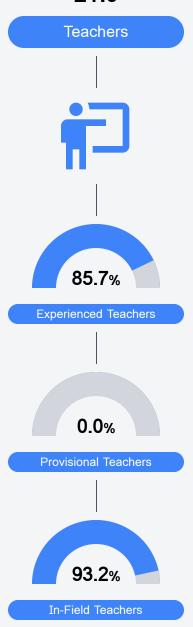

#### Other Measures

Other measurements of student performance that factor into the accountability grade.

Teacher Data

21.0