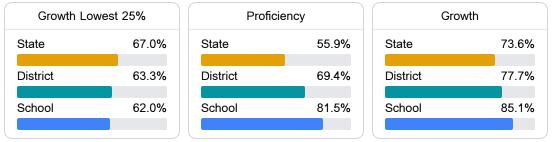

#### Student Performance

The following information shows each level of student performance on statewide assessments.

24.1%

Other Data

Chronic Absenteeism

\$15,790.24 Per-Pupil Expenditure

| Science |
|---------|
|---------|