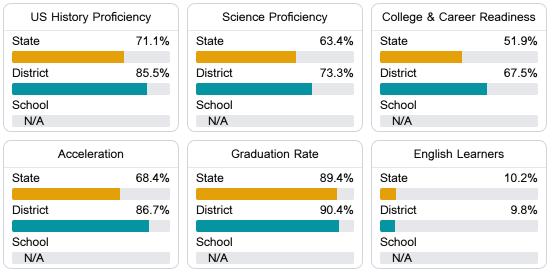

#### Student Performance

The following information shows each level of student performance on statewide assessments.

24.1%

Other Data

Chronic Absenteeism

\$15,790.24 Per-Pupil Expenditure

| Science |
|---------|
|---------|