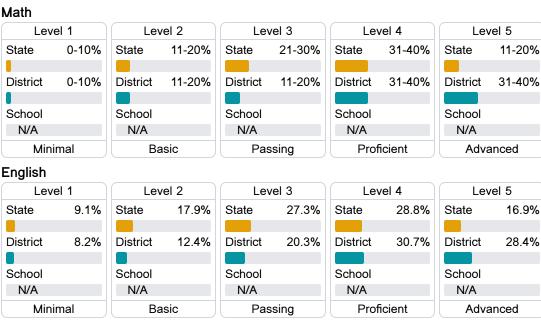

# Detailed Assessment and Other Data

#### Student Performance

The following information shows each level of student performance on statewide assessments.

24.1%

Other Data

Chronic Absenteeism

\$15,790.24 Per-Pupil Expenditure

| Science |
|---------|
|---------|