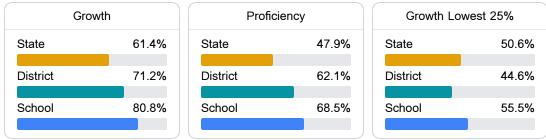

#### Student Performance

The following information shows each level of student performance on statewide assessments.

24.1%

Other Data

Chronic Absenteeism

\$15,790.24 Per-Pupil Expenditure

| Science |
|---------|
|---------|