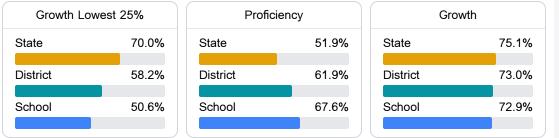

#### Math

Measurements of student performance on the statewide math assessment.