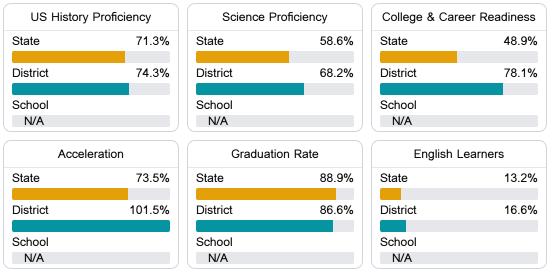

### Other Measures

Other measurements of student performance that factor into the accountability grade.

Teacher Data

14.4