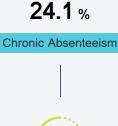

rg.



Oxford, MS 38655

kjsapp@oxfordsd.org

## School Accountability Grade Components

Mississippi's accountability system assigns "A" through "F" letter grades for schools and districts. Grades are based on student achievement, student growth, student participation in testing, and other academic measures.

#### Math

Measurements of student performance on the statewide math assessment.



#### English

Measurements of student performance on the statewide English language arts (ELA) assessment.



### Other Measures

Other measurements of student performance that factor into the accountability grade.





Teacher Data

14.4



# **Detailed Assessment and Other Data**

#### Student Performance

The following information shows each level of student performance on statewide assessments.





Other Data



| Ociciice |       |          |       |          |       |            |       |          |       |
|----------|-------|----------|-------|----------|-------|------------|-------|----------|-------|
| Level 1  |       | Level 2  |       | Level 3  |       | Level 4    |       | Level 5  |       |
| State    | 11.4% | State    | 11.9% | State    | 20.8% | State      | 33.6% | State    | 22.3% |
|          |       |          |       |          |       |            |       |          |       |
| District | 10.3% | District | 9.5%  | District | 17.8% | District   | 30.5% | District | 31.9% |
|          |       |          |       |          |       |            |       |          |       |
| School   |       | School   |       | School   |       | School     |       | School   |