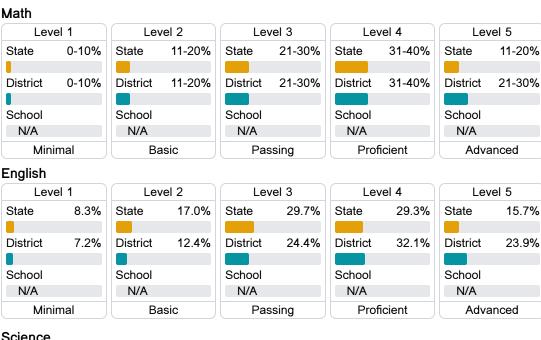

#### Student Performance

The following information shows each level of student performance on statewide assessments.

Other Data

| Ociciice |       |          |       |          |       |            |       |          |       |
|----------|-------|----------|-------|----------|-------|------------|-------|----------|-------|
| Level 1  |       | Level 2  |       | Level 3  |       | Level 4    |       | Level 5  |       |
| State    | 11.4% | State    | 11.9% | State    | 20.8% | State      | 33.6% | State    | 22.3% |
|          |       |          |       |          |       |            |       |          |       |
| District | 10.3% | District | 9.5%  | District | 17.8% | District   | 30.5% | District | 31.9% |
|          |       |          |       |          |       |            |       |          |       |
| School   |       | School   |       | School   |       | School     |       | School   |       |
| N/A      |       | N/A      |       | N/A      |       | N/A        |       | N/A      |       |
| Minimal  |       | Basic    |       | Passing  |       | Proficient |       | Advanced |       |