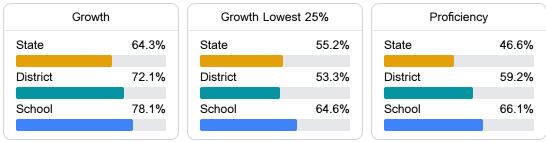

#### English

Measurements of student performance on the statewide English language arts (ELA) assessment.