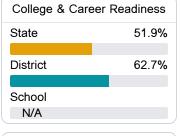

#### Other Measures

Other measurements of student performance that factor into the accountability grade.