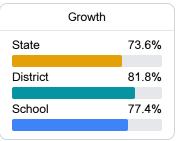

#### Math

Measurements of student performance on the statewide math assessment.