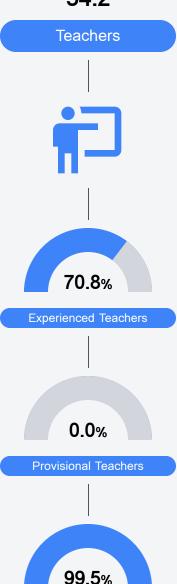

mdek12.org.



# Lafayette Elementary School

Lafayette County School District



71 F.D. "Buddy" East Parkway Oxford, MS 38655



Glenn Kitchens glenn.kitchens@gocommodores.org

## **School Accountability Grade Components**

Mississippi's accountability system assigns "A" through "F" letter grades for schools and districts. Grades are based on student achievement, student growth, student participation in testing, and other academic measures.

#### Math

Measurements of student performance on the statewide math assessment.







## **English**

Measurements of student performance on the statewide English language arts (ELA) assessment.







#### Other Measures

Other measurements of student performance that factor into the accountability grade.













#### **Teacher Data**

54.2



**In-Field Teachers** 



## Lafayette Elementary School

## **Detailed Assessment and Other Data**

#### Student Performance

The following information shows each level of student performance on statewide assessments.

#### Math



### **English**



#### Science

| Level 1  |       | Level 2  |       | Level 3  |        | Level 4    |        | Level 5  |        |
|----------|-------|----------|-------|----------|--------|------------|--------|----------|--------|
| State    | 11.2% | State    | 11.0% | State    | 19.5%  | State      | 34.8%  | State    | 23.5%  |
|          |       |          |       |          |        |            |        |          |        |
| District | 0-10% | District | 0-10% | District | 11-20% | District   | 31-40% | District | 31-40% |
|          |       |