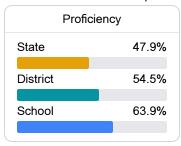

#### Math

Measurements of student performance on the statewide math assessment.