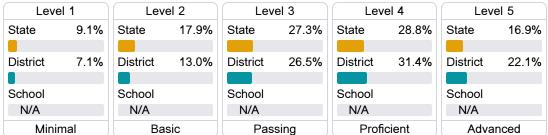

ty system assigns "A" through "F" letter grades for schools and districts. Grades are based on student achievement, student growth, student participation in testing, and other academic measures.

#### Math

Measurements of student performance on the statewide math assessment.







## **English**

Measurements of student performance on the statewide English language arts (ELA) assessment.







#### Other Measures

Other measurements of student performance that factor into the accountability grade.













#### **Teacher Data**

54.2



**In-Field Teachers** 



## Lafayette Elementary School

## **Detailed Assessment and Other Data**

#### Student Performance

The following information shows each level of student performance on statewide assessments.

#### Math



### **English**



#### Science

| Level 1  |       | Level 2  |       | Level 3  |        | Level 4    |        | Level 5  |        |
|----------|-------|----------|-------|----------|--------|------------|--------|----------|--------|
| State    | 11.2% | State    | 11.0% | State    | 19.5%  | State      | 34.8%  | State    | 23.5%  |
|          |       |          |       |          |        |            |        |          |        |
| District | 0-10% | District | 0-10% | District | 11-20% | District   | 31-40% | District | 31-40% |
|          |       |          |       |          |        |            |        |          |        |
| School   |       | School   |       | School   |        | School     |        | School   |        |
| N/A      |       | N/A      |       | N/A      |        | N/A