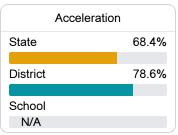

#### Other Measures

Other measurements of student performance that factor into the accountability grade.