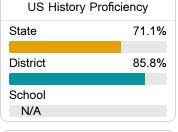

#### Student Performance

The following information shows each level of student performance on statewide assessments.