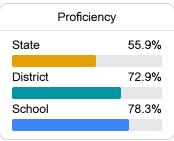

## **English**

Measurements of student performance on the statewide English language arts (ELA) assessment.