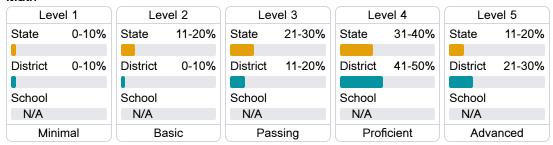

ippi's accountability system assigns "A" through "F" letter grades for schools and districts. Grades are based on student achievement, student growth, student participation in testing, and other academic measures.

#### Math

Measurements of student performance on the statewide math assessment.







## **English**

Measurements of student performance on the statewide English language arts (ELA) assessment.







#### Other Measures

Other measurements of student performance that factor into the accountability grade.













#### **Teacher Data**

54.2



**In-Field Teachers** 



## Lafayette Elementary School

## **Detailed Assessment and Other Data**

#### Student Performance

The following information shows each level of student performance on statewide assessments.

#### Math



### **English**



#### Science

| Level 1  |       | Level 2  |       | Level 3  |        | Level 4    |        | Level 5  |        |
|----------|-------|----------|-------|----------|--------|------------|--------|----------|--------|
| State    | 11.2% | State    | 11.0% | State    | 19.5%  | State      | 34.8%  | State    | 23.5%  |
|          |       |          |       |          |        |            |        |          |        |
| District | 0-10% | District | 0-10% | District | 11-20% | District   | 31-40% | District | 31-40% |
|          |       |          |       |          |        |            |        |          |        |
| School   |       | School   |       | School   |        | School     |        | School   |        |
| N/A      |       | N/A      |       | N/A      |