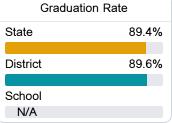

#### Other Measures

Other measurements of student performance that factor into the accountability grade.