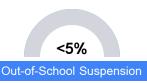

------|----------|--------|------------|--------|----------|--------|
| State    | 11.2% | State    | 11.0% | State    | 19.5%  | State      | 34.8%  | State    | 23.5%  |
|          |       |          |       |          |        |            |        |          |        |
| District | 0-10% | District | 0-10% | District | 11-20% | District   | 31-40% | District | 31-40% |
|          |       |          |       |          |        |            |        |          |        |
| School   |       | School   |       | School   |        | School     |        | School   |        |
| N/A      |       | N/A      |       | N/A      |        | N/A        |        | N/A      |        |
| Minimal  |       | Basic    |       | Passing  |        | Proficient |        | Advanced |        |

## Discipline



### Other Data



Chronic Absenteeism



\$10,409.40

Per-Pupil Expenditure