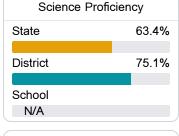

#### Student Performance

The following information shows each level of student performance on statewide assessments.

#### Science

| Level 1  |       | Level 2  |       | Level 3  |        | Level 4    |        | Level 5  |        |
|----------|-------|----------|-------|----------|--------|------------|--------|----------|--------|
| State    | 11.2% | State    | 11.0% | State    | 19.5%  | State      | 34.8%  | State    | 23.5%  |
|          |       |          |       |          |        |            |        |          |        |
| District | 0-10% | District | 0-10% | District | 11-20% | District   | 31-40% | District | 31-40% |
|          |       |          |       |          |        |            |        |          |        |
| School   |       | School   |       | School   |        | School     |        | School   |        |
| N/A      |       | N/A      |       | N/A      |        | N/A        |        | N/A      |        |
| Minimal  |       | Basic    |       | Passing  |        | Proficient |        | Advanced |        |