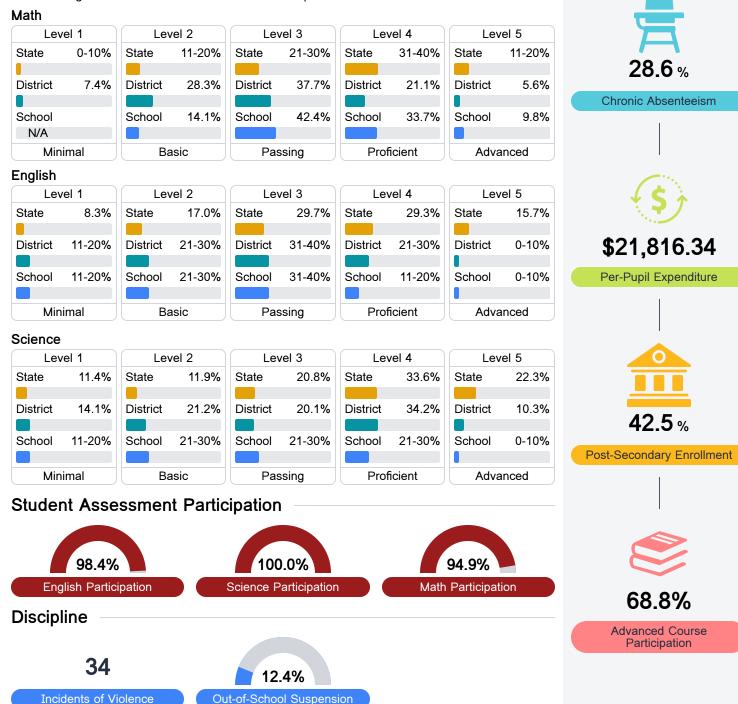

## **Detailed Assessment and Other Data**

#### Student Performance

The following information shows each level of student performance on statewide assessments.

Other Data