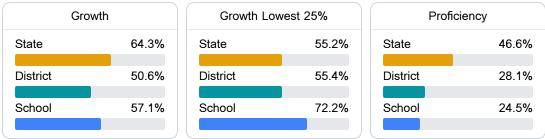

#### English

Measurements of student performance on the statewide English language arts (ELA) assessment.

#### Student Performance

The following information shows each level of student performance on statewide assessments.

Other Data