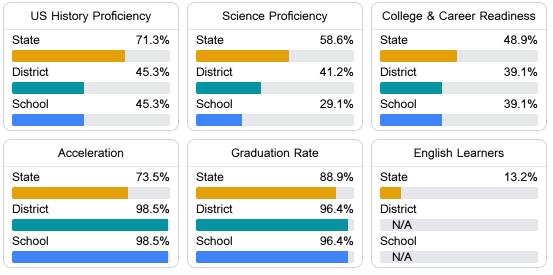

#### Other Measures

Other measurements of student performance that factor into the accountability grade.

**Teacher Data** 

30.7

#### Student Performance

The following information shows each level of student performance on statewide assessments.

Other Data