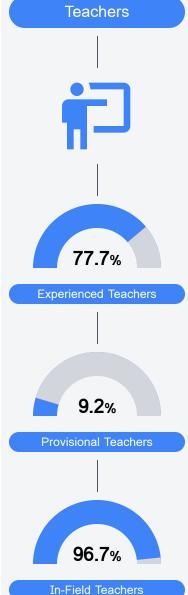

#### Other Measures

Other measurements of student performance that factor into the accountability grade.

**Teacher Data** 

30.7