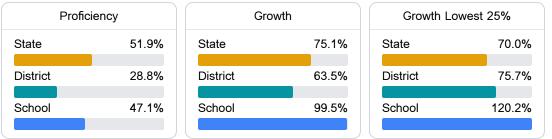

#### Math

Measurements of student performance on the statewide math assessment.

#### Student Performance

The following information shows each level of student performance on statewide assessments.

Other Data