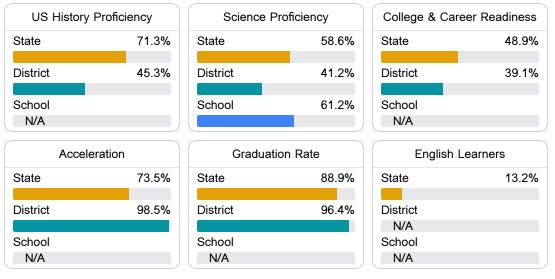

#### Other Measures

Other measurements of student performance that factor into the accountability grade.

Teacher Data

16.5