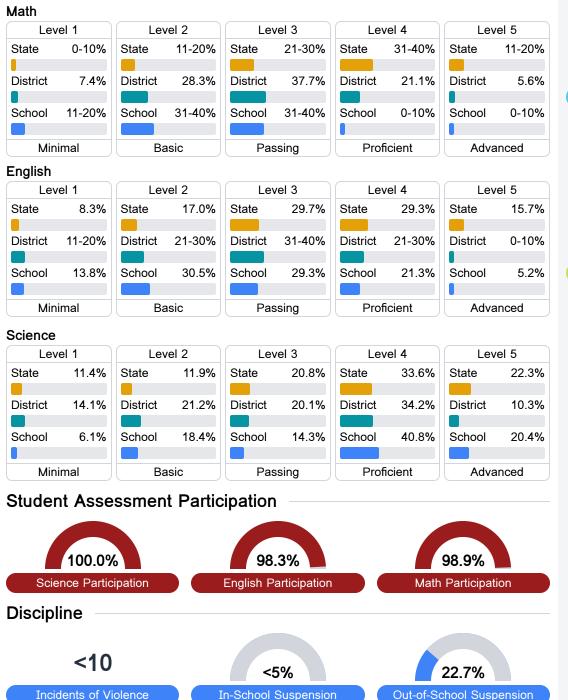

## **Detailed Assessment and Other Data**

#### Student Performance

The following information shows each level of student performance on statewide assessments.

Other Data

Chronic Absenteeism

\$18,123.22 Per-Pupil Expenditure