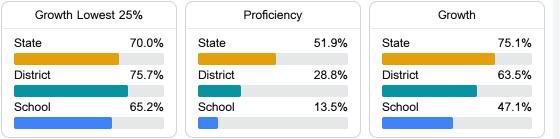

#### Math

Measurements of student performance on the statewide math assessment.