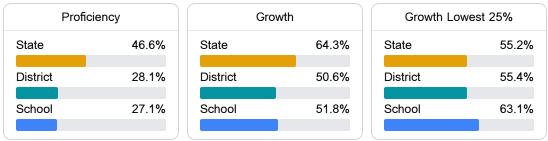

#### English

Measurements of student performance on the statewide English language arts (ELA) assessment.