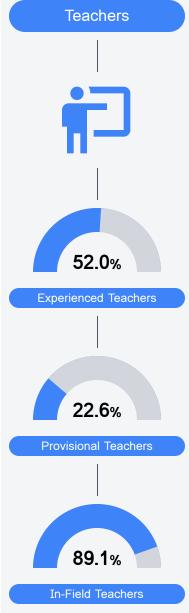

#### Other Measures

Other measurements of student performance that factor into the accountability grade.

Teacher Data

16.5