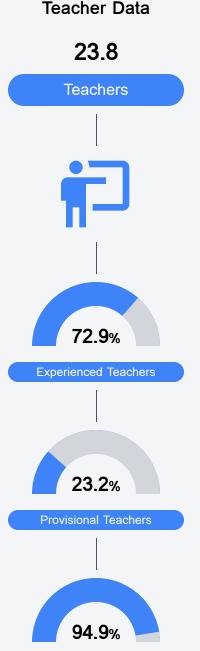

## School Report Card 2019 - 2020

For more detailed information, please visit <a href="https://msrc.mdek12.org">https://msrc.mdek12.org</a>.



## West Kemper Elementary School

Kemper County School District



364 John C Stennis Ave Dekalb, MS 39328



Carol Newton cnetwon@kemper.k12.ms.us

Identified for

Targeted Support and Improvement

Due to the impact of COVID-19 on school closures in the 2019-20 school year and a waiver from the U.S. Department of Education, the Mississippi Department of Education (MDE) has no assessment and accountability data to report for the 2019-20 school year.







**In-Field Teachers**