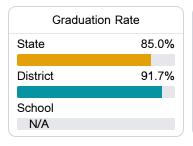

## School Report Card 2019 - 2020

For more detailed information, please visit <a href="https://msrc.mdek12.org">https://msrc.mdek12.org</a>.



## West Kemper Elementary School

Kemper County School District



364 John C Stennis Ave Dekalb, MS 39328



Carol Newton cnetwon@kemper.k12.ms.us

Identified for

Targeted Support and Improvement

Due to the impact of COVID-19 on school closures in the 2019-20 school year and a waiver from the U.S. Department of Education, the Mississippi Department of Education (MDE) has no assessment and accountability data to report for the 2019-20 school year.







**In-Field Teachers**