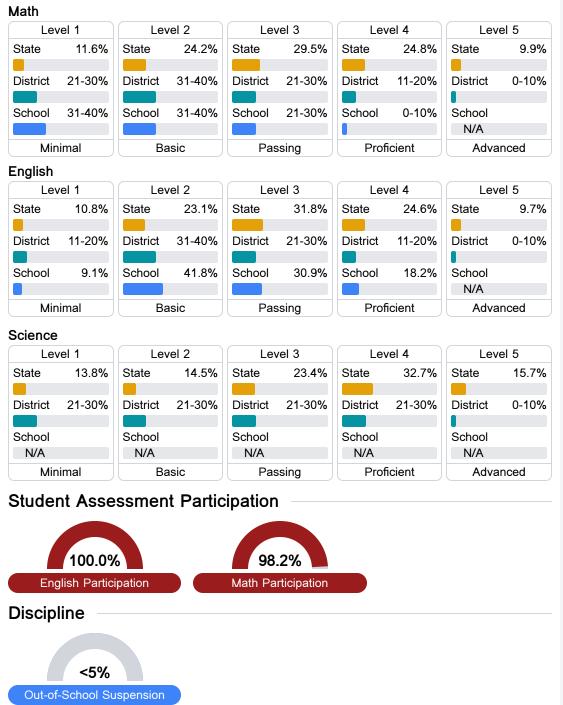

## Math

Measurements of student performance on the statewide math assessment.

| Р        | roficiency |
|----------|------------|
| State    | 36.0%      |
| District | 15.0%      |
| School   | 3.9%       |
|          |            |

#### English

Measurements of student performance on the statewide English language arts (ELA) assessment.

| су    |
|-------|
| 35.0% |
| 16.1% |
| 19.6% |
|       |

## Student Performance

The following information shows each level of student performance on statewide assessments.

\* Source: 2017-2018 Civil Rights Data Collection

Other Data

Chronic Absenteeism

\$16,030.96 Per-Pupil Expenditure