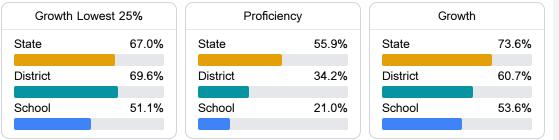

#### Math

Measurements of student performance on the statewide math assessment.