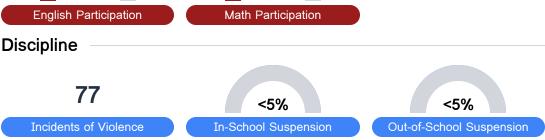

#### Student Performance

The following information shows each level of student performance on statewide assessments.

Other Data

Chronic Absenteeism

\$10,657.02 Per-Pupil Expenditure