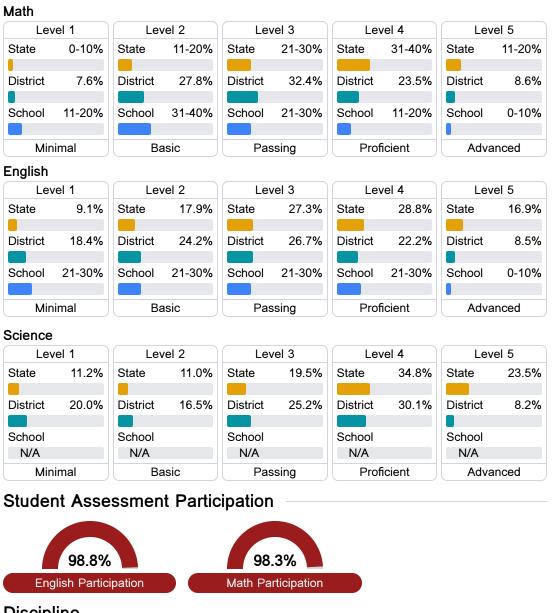

## **Detailed Assessment and Other Data**

#### Student Performance

The following information shows each level of student performance on statewide assessments.

Other Data

Chronic Absenteeism

\$10,657.02 Per-Pupil Expenditure