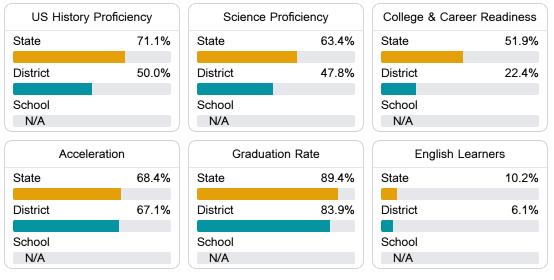

#### Other Measures

Other measurements of student performance that factor into the accountability grade.

Teacher Data

34.2

Teachers