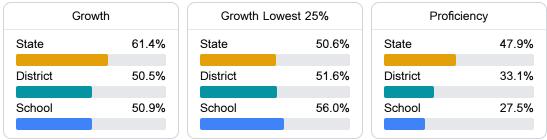

#### English

Measurements of student performance on the statewide English language arts (ELA) assessment.