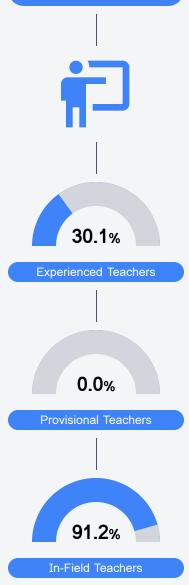

#### Other Measures

Other measurements of student performance that factor into the accountability grade.

Teacher Data

34.2

Teachers