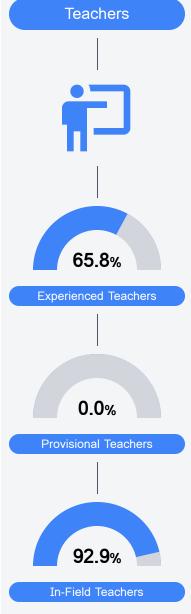

#### Other Measures

Other measurements of student performance that factor into the accountability grade.

Teacher Data

38.8