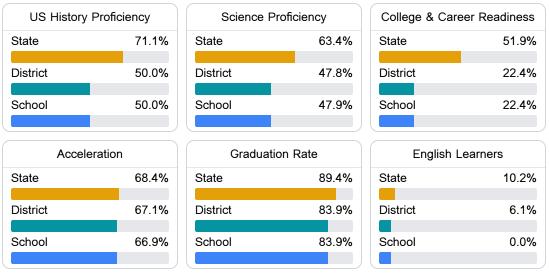

#### Other Measures

Other measurements of student performance that factor into the accountability grade.

Teacher Data

38.8