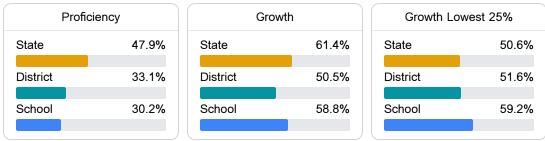

#### English

Measurements of student performance on the statewide English language arts (ELA) assessment.