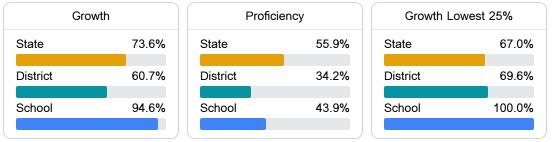

# School Report Card 2023 - 2024

For more detailed information, please visit https://msrc.mdek12.org.



Eric Boone 

eboone@laurelschools.org

## School Accountability Grade Components

Mississippi's accountability system assigns "A" through "F" letter grades for schools and districts. Grades are based on student achievement, student growth, student participation in testing, and other academic measures.

### Math

Measurements of student performance on the statewide math assessment.



#### English

Measurements of student performance on the statewide English language arts (ELA) assessment.



#### Other Measures

Other measurements of student performance that factor into the accountability grade.





Teacher Data

38.8



## **Detailed Assessment and Other Data**

#### Student Performance

The following information shows each level of student performance on statewide assessments.





Other Data