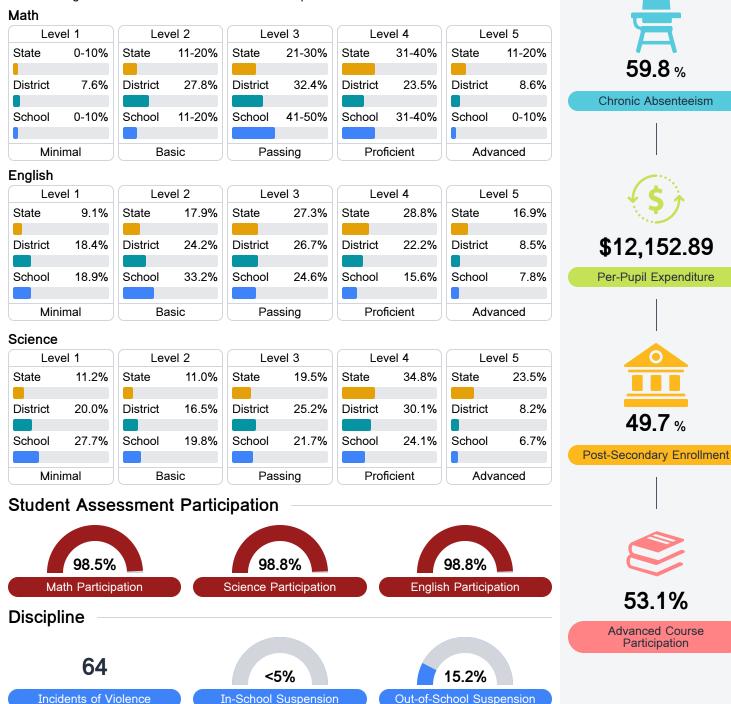

## **Detailed Assessment and Other Data**

#### Student Performance

The following information shows each level of student performance on statewide assessments.

Other Data