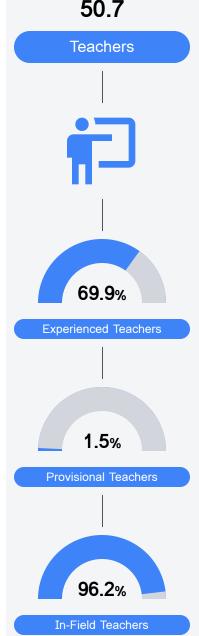

| 42.9%         |
| District               | 36.1%          | District              | 35.6%         | District                   | 20.1%         |
| School                 | 36.1%          | School                | 36.2%         | School                     | 20.1%         |
| Acceleration           |                | Graduation Rate       |               |                            |               |
| Acceleration           |                | Graduation F          | Rate          | English Lear               | ners          |
| Acceleration<br>State  | 73.2%          | Graduation F<br>State | Rate<br>88.4% | English Lean               | ners<br>14.8% |
|                        | 73.2%<br>73.6% |                       |               |                            |               |



Teacher Data



# Laurel High School

# **Detailed Assessment and Other Data**

#### Student Performance

The following information shows each level of student performance on statewide assessments.





Other Data