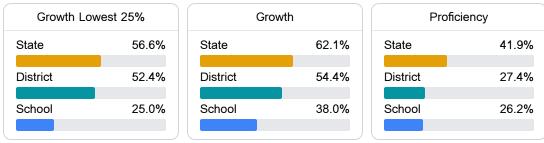

## School Accountability Grade Components

Mississippi's accountability system assigns "A" through "F" letter grades for schools and districts. Grades are based on student achievement, student growth, student participation in testing, and other academic measures. COVID - 19 pandemic disruptions continue to be reflected in 2021 - 2022 accountability data, particularly growth data.