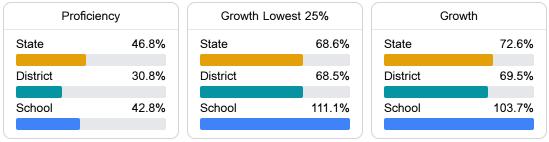

## School Accountability Grade Components

Mississippi's accountability system assigns "A" through "F" letter grades for schools and districts. Grades are based on student achievement, student growth, student participation in testing, and other academic measures. COVID - 19 pandemic disruptions continue to be reflected in 2021 - 2022 accountability data, particularly growth data.