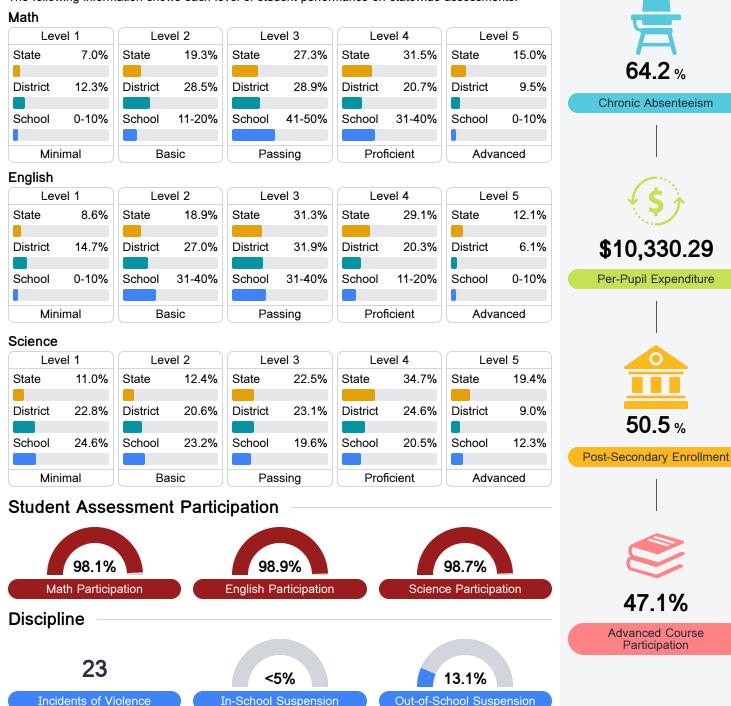

## Math

Measurements of student performance on the statewide math assessment.

## English

Measurements of student performance on the statewide English language arts (ELA) assessment.

#### Student Performance

The following information shows each level of student performance on statewide assessments.

Other Data