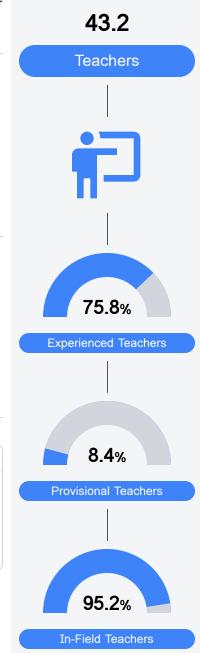

-----|
| State             | 47.8%  | State               | 49.6%   | State                     | 34.3% |
| District          | 28.0%  | District            | 24.3%   | District                  | 10.5% |
| School            | 27.6%  | School              | 14.5%   | School                    | 10.5% |
| Acceleration      | ו<br>ו | Graduati            | on Rate |                           |       |
| State             | 65.7%  | State               | 87.7%   |                           |       |
| District          | 68.5%  | District            | 86.7%   |                           |       |
| School            | 68.4%  | School              | 86.3%   |                           |       |
|                   |        |                     |         |                           |       |





# Laurel High School

### **Detailed Assessment and Other Data**

#### Student Performance

The following information shows each level of student performance on statewide assessments.





Other Data