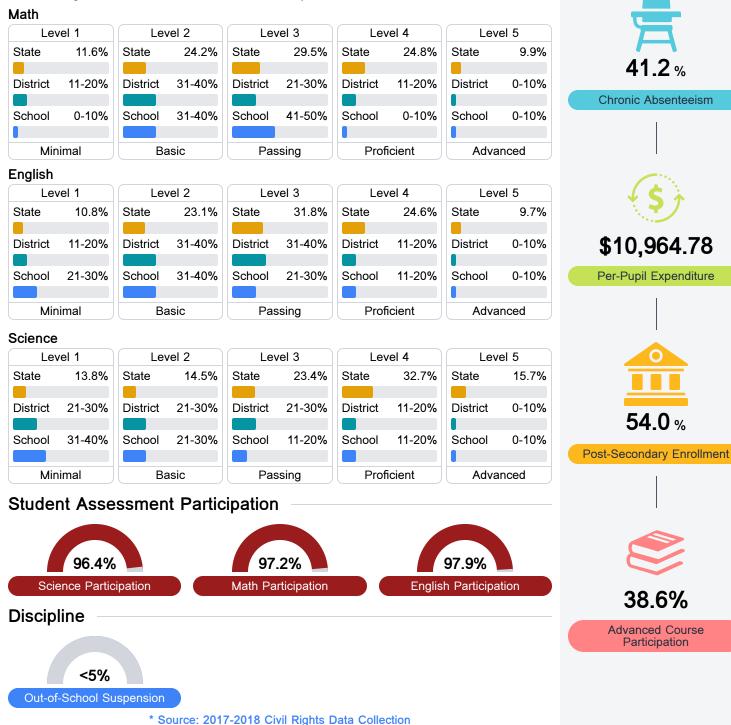

#### Student Performance

The following information shows each level of student performance on statewide assessments.

Other Data