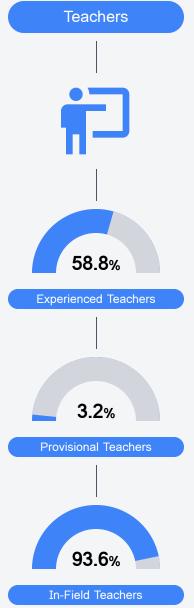

#### School Accountability Grade Components

Mississippi's accountability system assigns "A" through "F" letter grades for schools and districts. Grades are based on student achievement, student growth, student participation in testing, and other academic measures. COVID - 19 pandemic disruptions continue to be reflected in 2021 - 2022 accountability data, particularly growth data. Teacher Data