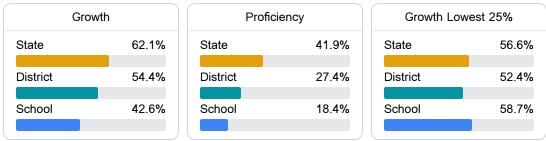

#### English

Measurements of student performance on the statewide English language arts (ELA) assessment.