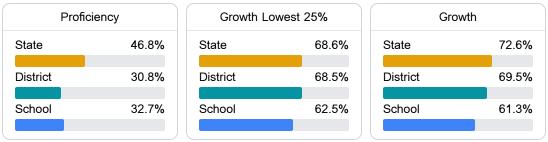

#### Math

Measurements of student performance on the statewide math assessment.