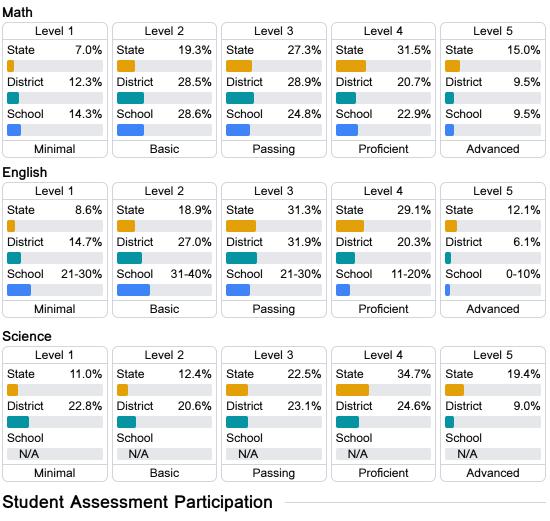

#### Math

Measurements of student performance on the statewide math assessment.

#### English

Measurements of student performance on the statewide English language arts (ELA) assessment.

#### Student Performance

The following information shows each level of student performance on statewide assessments.