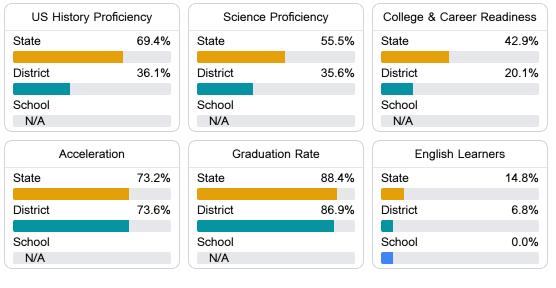

#### Other Measures

Other measurements of student performance that factor into the accountability grade.