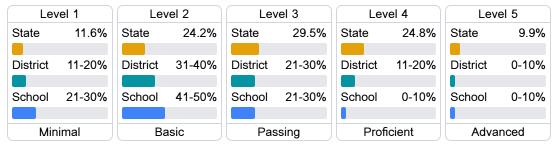

|-------------|-------|
| State       | 36.0% |
| District    | 17.0% |
| School      | 5.7%  |
|             |       |

### **English**

Measurements of student performance on the statewide English language arts (ELA) assessment.



### Other Measures

Other measurements of student performance that factor into the accountability grade.

| US History Proficiency |       |
|------------------------|-------|
| State                  | 47.8% |
| District               | 28.0% |
| School                 |       |
| N/A                    |       |











24.5



93.9%

In-Field Teachers



# **Laurel Upper Elementary**

### **Detailed Assessment and Other Data**

### Student Performance

The following information shows each level of student performance on statewide assessments.

### Math



### English



### Science



### Student Assessment Participation



### **Discipline**



\* Source: 2017-2018 Civil Rights Data Collection

# Other Data 26.9 % Chronic Absenteeism

Per-Pupil Expenditure

\$9,548.56