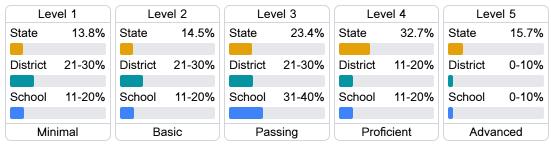

e       | 36.0% |
| District    | 17.0% |
| School      | 5.7%  |
|             |       |

### **English**

Measurements of student performance on the statewide English language arts (ELA) assessment.



### Other Measures

Other measurements of student performance that factor into the accountability grade.

| US History Proficiency |       |
|------------------------|-------|
| State                  | 47.8% |
| District               | 28.0% |
| School                 |       |
| N/A                    |       |











24.5



93.9%

In-Field Teachers



# **Laurel Upper Elementary**

### **Detailed Assessment and Other Data**

### Student Performance

The following information shows each level of student performance on statewide assessments.

### Math



### English



### Science



### Student Assessment Participation



### **Discipline**



\* Source: 2017-2018 Civil Rights Data Collection

# Other Data 26.9 % Chronic Absenteeism

Per-Pupil Expenditure

\$9,548.56