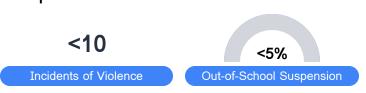

|
|             |       |

### **English**

Measurements of student performance on the statewide English language arts (ELA) assessment.



### Other Measures

Other measurements of student performance that factor into the accountability grade.

| US History Proficiency |       |
|------------------------|-------|
| State                  | 47.8% |
| District               | 28.0% |
| School                 |       |
| N/A                    |       |











24.5



93.9%

In-Field Teachers



# **Laurel Upper Elementary**

### **Detailed Assessment and Other Data**

### Student Performance

The following information shows each level of student performance on statewide assessments.

### Math



### English



### Science



### Student Assessment Participation



### **Discipline**



\* Source: 2017-2018 Civil Rights Data Collection

# Other Data 26.9 % Chronic Absenteeism

Per-Pupil Expenditure

\$9,548.56