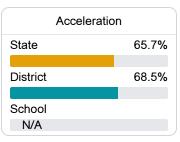

### School Accountability Grade Components

Mississippi's accountability system assigns "A" through "F" letter grades for schools and districts. Grades are based on student achievement, student growth, student participation in testing, and other academic measures. COVID - 19 pandemic disruptions continue to be reflected in 2021 - 2022 accountability data, particularly growth data.