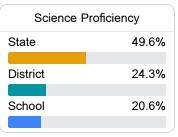

ther academic measures. COVID - 19 pandemic disruptions continue to be reflected in 2021 - 2022 accountability data, particularly growth data.

### Math

Measurements of student performance on the statewide math assessment.

| Proficiency |       |
|-------------|-------|
| State       | 36.0% |
| District    | 17.0% |
| School      | 5.7%  |
|             |       |

### **English**

Measurements of student performance on the statewide English language arts (ELA) assessment.



### Other Measures

Other measurements of student performance that factor into the accountability grade.

| US History Proficiency |       |
|------------------------|-------|
| State                  | 47.8% |
| District               | 28.0% |
| School                 |       |
| N/A                    |       |











24.5



93.9%

In-Field Teachers



# **Laurel Upper Elementary**

### **Detailed Assessment and Other Data**

### Student Performance

The following information shows each level of student performance on statewide assessments.

### Math



### English



### Science



### Student Assessment Participation



### **Discipline**



\* Source: 2017-2018 Civil Rights Data Collection

# Other Data 26.9 % Chronic Absenteeism

Per-Pupil Expenditure

\$9,548.56