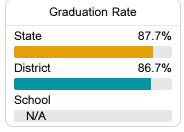

### School Accountability Grade Components

Mississippi's accountability system assigns "A" through "F" letter grades for schools and districts. Grades are based on student achievement, student growth, student participation in testing, and other academic measures. COVID - 19 pandemic disruptions continue to be reflected in 2021 - 2022 accountability data, particularly growth data.