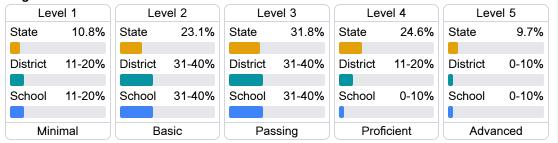

-------|
| State       | 36.0% |
| District    | 17.0% |
| School      | 5.7%  |
|             |       |

### **English**

Measurements of student performance on the statewide English language arts (ELA) assessment.



### Other Measures

Other measurements of student performance that factor into the accountability grade.

| US History Proficiency |       |
|------------------------|-------|
| State                  | 47.8% |
| District               | 28.0% |
| School                 |       |
| N/A                    |       |











24.5



93.9%

In-Field Teachers



# **Laurel Upper Elementary**

### **Detailed Assessment and Other Data**

### Student Performance

The following information shows each level of student performance on statewide assessments.

### Math



### English



### Science



### Student Assessment Participation



### **Discipline**



\* Source: 2017-2018 Civil Rights Data Collection

# Other Data 26.9 % Chronic Absenteeism

Per-Pupil Expenditure

\$9,548.56