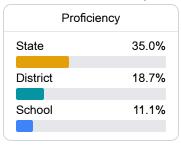

### **English**

Measurements of student performance on the statewide English language arts (ELA) assessment.