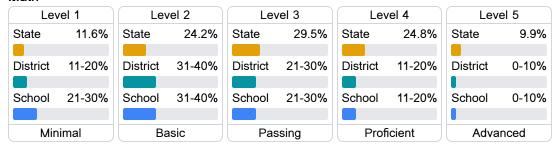

### Student Performance

The following information shows each level of student performance on statewide assessments.