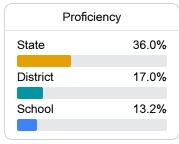

# School Report Card 2020 - 2021

For more detailed information, please visit https://msrc.mdek12.org.





1600 Grandview Drive Laurel, MS 39440



Brandi Calahan bcalahan@laurelschools.org

Identified for

Targeted Support and Improvement

# School Accountability Grade Components

Mississippi's accountability system assigns "A" through "F" letter grades for schools and districts. Grades are based on student achievement, student growth, student participation in testing, and other academic measures. COVID - 19 pandemic disruptions continue to be reflected in 2021 - 2022 accountability data, particularly growth data.

### Math

Measurements of student performance on the statewide math assessment.



## **English**

Measurements of student performance on the statewide English language arts (ELA) assessment.

| Proficiency |       |
|-------------|-------|
| State       | 35.0% |
| District    | 18.7% |
| School      | 14.5% |

### Other Measures

Other measurements of student performance that factor into the accountability grade.

| US History    | Proficiency |
|---------------|-------------|
| State         | 47.8%       |
| District      | 28.0%       |
| School<br>N/A |             |









### **Teacher Data**

44.1

**Teachers** 













In-Field Teachers



# **Detailed Assessment and Other Data**

### Student Performance

The following information shows each level of student performance on statewide assessments.

### Math



### English



### Science



### Student As