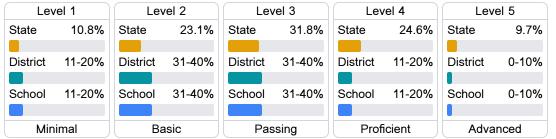

he statewide math assessment.



## **English**

Measurements of student performance on the statewide English language arts (ELA) assessment.

| Proficiency |       |
|-------------|-------|
| State       | 35.0% |
| District    | 18.7% |
| School      | 14.5% |

### Other Measures

Other measurements of student performance that factor into the accountability grade.

| US History    | Proficiency |
|---------------|-------------|
| State         | 47.8%       |
| District      | 28.0%       |
| School<br>N/A |             |









### **Teacher Data**

44.1

**Teachers** 













In-Field Teachers



# **Detailed Assessment and Other Data**

### Student Performance

The following information shows each level of student performance on statewide assessments.

### Math



### English



### Science



### Student Assessment Participation



### Discipline



\* Source: 2017-2018 Civil Rights Data Collection

# Other Data 25.7 % Chronic Absenteeism



Per-Pupil Expenditure