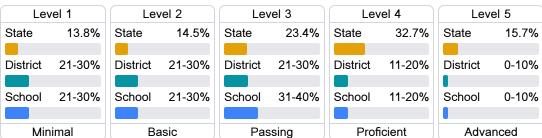

th assessment.



## **English**

Measurements of student performance on the statewide English language arts (ELA) assessment.

| Proficiency |       |
|-------------|-------|
| State       | 35.0% |
| District    | 18.7% |
| School      | 14.5% |

### Other Measures

Other measurements of student performance that factor into the accountability grade.

| US History    | Proficiency |
|---------------|-------------|
| State         | 47.8%       |
| District      | 28.0%       |
| School<br>N/A |             |









### **Teacher Data**

44.1

**Teachers** 













In-Field Teachers



# **Detailed Assessment and Other Data**

### Student Performance

The following information shows each level of student performance on statewide assessments.

### Math



### English



### Science



### Student Assessment Participation



### Discipline



\* Source: 2017-2018 Civil Rights Data Collection

# Other Data 25.7 % Chronic Absenteeism



Per-Pupil Expenditure