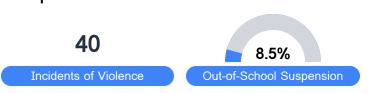

performance on the statewide English language arts (ELA) assessment.

| Proficiency |       |
|-------------|-------|
| State       | 35.0% |
| District    | 18.7% |
| School      | 14.5% |

### Other Measures

Other measurements of student performance that factor into the accountability grade.

| US History    | Proficiency |
|---------------|-------------|
| State         | 47.8%       |
| District      | 28.0%       |
| School<br>N/A |             |









### **Teacher Data**

44.1

**Teachers** 













In-Field Teachers



# **Detailed Assessment and Other Data**

### Student Performance

The following information shows each level of student performance on statewide assessments.

### Math



### English



### Science



### Student Assessment Participation



### Discipline



\* Source: 2017-2018 Civil Rights Data Collection

# Other Data 25.7 % Chronic Absenteeism



Per-Pupil Expenditure