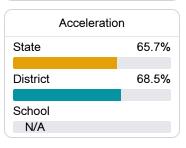

# School Accountability Grade Components

Mississippi's accountability system assigns "A" through "F" letter grades for schools and districts. Grades are based on student achievement, student growth, student participation in testing, and other academic measures. COVID - 19 pandemic disruptions continue to be reflected in 2021 - 2022 accountability data, particularly growth data.