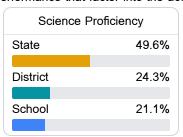

tudent achievement, student growth, student participation in testing, and other academic measures. COVID - 19 pandemic disruptions continue to be reflected in 2021 - 2022 accountability data, particularly growth data.

### Math

Measurements of student performance on the statewide math assessment.



## **English**

Measurements of student performance on the statewide English language arts (ELA) assessment.

| Proficiency |       |
|-------------|-------|
| State       | 35.0% |
| District    | 18.7% |
| School      | 14.5% |

### Other Measures

Other measurements of student performance that factor into the accountability grade.

| US History    | Proficiency |
|---------------|-------------|
| State         | 47.8%       |
| District      | 28.0%       |
| School<br>N/A |             |









### **Teacher Data**

44.1

**Teachers** 













In-Field Teachers



# **Detailed Assessment and Other Data**

### Student Performance

The following information shows each level of student performance on statewide assessments.

### Math



### English



### Science



### Student Assessment Participation



### Discipline



\* Source: 2017-2018 Civil Rights Data Collection

# Other Data 25.7 % Chronic Absenteeism



Per-Pupil Expenditure