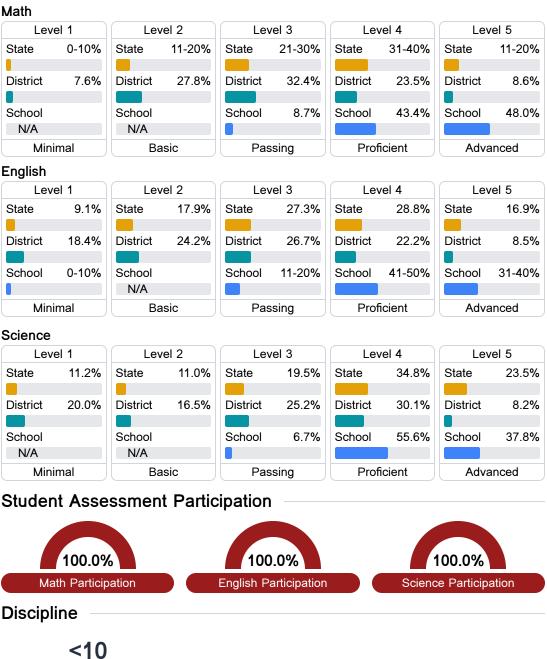

#### Student Performance

The following information shows each level of student performance on statewide assessments.

Chronic Absenteeism

\$10,886.51 Per-Pupil Expenditure

Incidents of Violence