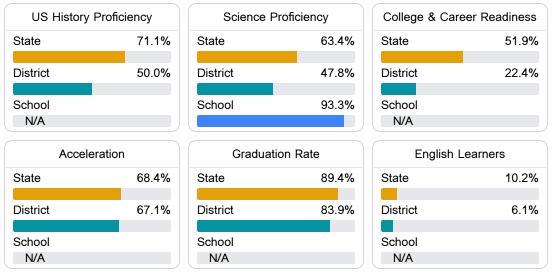

#### Other Measures

Other measurements of student performance that factor into the accountability grade.

22.8