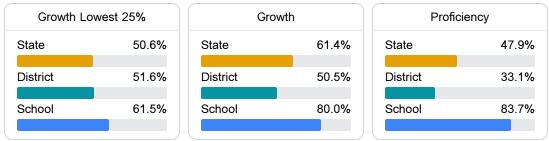

#### English

Measurements of student performance on the statewide English language arts (ELA) assessment.