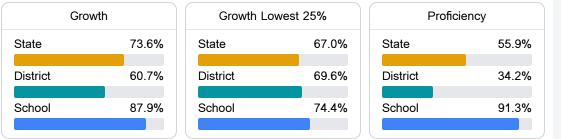

#### Math

Measurements of student performance on the statewide math assessment.