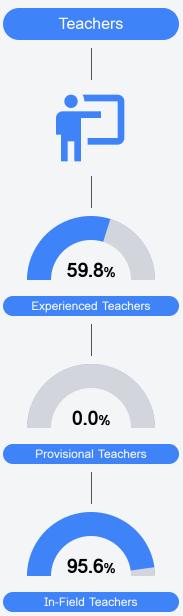

### School Accountability Grade Components

Mississippi's accountability system assigns "A" through "F" letter grades for schools and districts. Grades are based on student achievement, student growth, student participation in testing, and other academic measures.