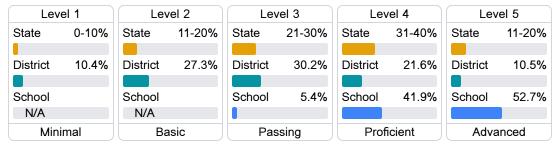

#### Student Performance

The following information shows each level of student performance on statewide assessments.

#### Math