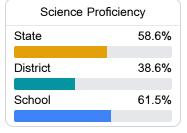

#### Student Performance

The following information shows each level of student performance on statewide assessments.

#### Science