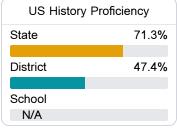

#### Student Performance

The following information shows each level of student performance on statewide assessments.

#### Science