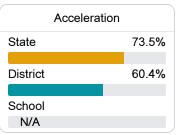

#### Other Measures

Other measurements of student performance that factor into the accountability grade.