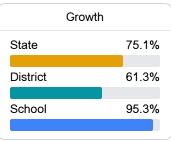

#### Student Performance

The following information shows each level of student performance on statewide assessments.