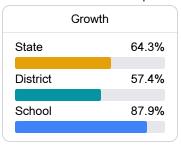

#### Student Performance

The following information shows each level of student performance on statewide assessments.