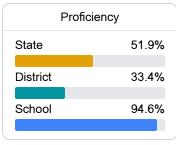

#### Student Performance

The following information shows each level of student performance on statewide assessments.