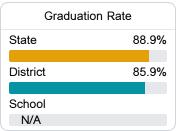

#### Other Measures

Other measurements of student performance that factor into the accountability grade.