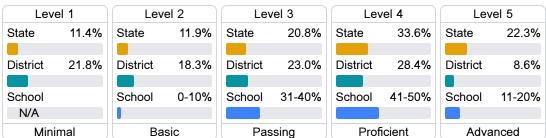

#### Student Performance

The following information shows each level of student performance on statewide assessments.