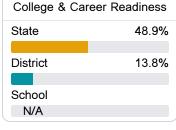

#### Other Measures

Other measurements of student performance that factor into the accountability grade.