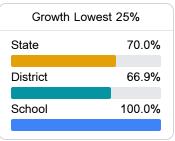

#### Student Performance

The following information shows each level of student performance on statewide assessments.