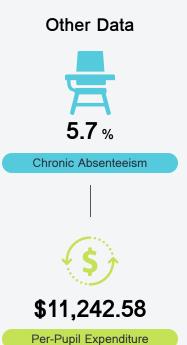

#### Other Measures

Other measurements of student performance that factor into the accountability grade.