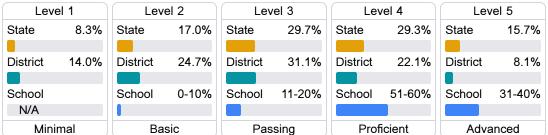

#### Student Performance

The following information shows each level of student performance on statewide assessments.

### **English**