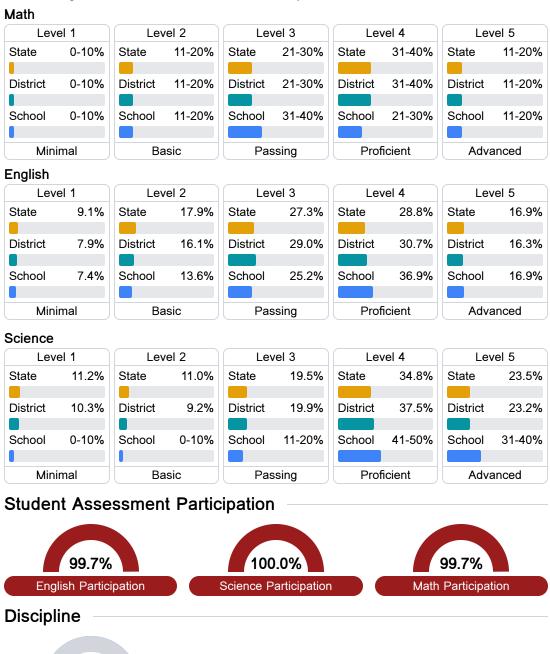

### Math

Measurements of student performance on the statewide math assessment.

#### English

Measurements of student performance on the statewide English language arts (ELA) assessment.

#### Student Performance

The following information shows each level of student performance on statewide assessments.

Other Data

Chronic Absenteeism

\$9,257.68 Per-Pupil Expenditure

<5% Out-of-School Suspension