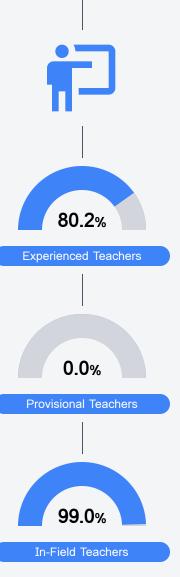

# School Report Card 2023 - 2024

For more detailed information, please visit https://msrc.mdek12.org.



### School Accountability Grade Components

Mississippi's accountability system assigns "A" through "F" letter grades for schools and districts. Grades are based on student achievement, student growth, student participation in testing, and other academic measures.

# Teacher Data

77.0

**Teachers** 

### Math

Measurements of student performance on the statewide math assessment.





#### English

Measurements of student performance on the statewide English language arts (ELA) assessment.



#### Other Measures

Other measurements of student performance that factor into the accountability grade.





To access user guide and see more detailed information, please visit https://msrc.mdek12.org. Last updated 04/07/2025.



## **Detailed Assessment and Other Data**

#### Student Performance

The following information shows each level of student performance on statewide assessments.



Other Data



Chronic Absenteeism

\$9,257.68 Per-Pupil Expenditure

<5% Out-of-School Suspension