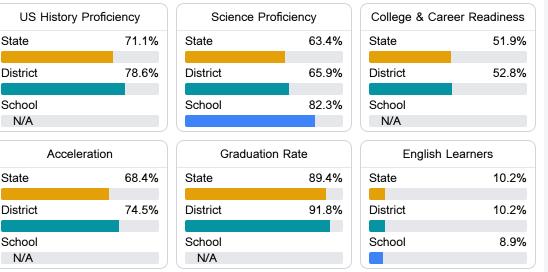

#### Other Measures

Other measurements of student performance that factor into the accountability grade.

To access user guide and see more detailed information, please visit https://msrc.mdek12.org. Last updated 04/07/2025.

#### Student Performance

The following information shows each level of student performance on statewide assessments.

Other Data

Chronic Absenteeism

\$9,257.68 Per-Pupil Expenditure

<5% Out-of-School Suspension