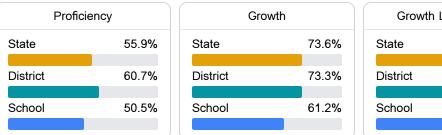

# School Report Card 2023 - 2024

For more detailed information, please visit https://msrc.mdek12.org.



### School Accountability Grade Components

Mississippi's accountability system assigns "A" through "F" letter grades for schools and districts. Grades are based on student achievement, student growth, student participation in testing, and other academic measures.

# Teacher Data

77.0

**Teachers** 

### Math

Measurements of student performance on the statewide math assessment.





#### English

Measurements of student performance on the statewide English language arts (ELA) assessment.



#### Other Measures

Other measurements of student performance that factor into the accountability grade.





To access user guide and see more detailed information, please visit https://msrc.mdek12.org. Last updated 04/07/2025.



## **Detailed Assessment and Other Data**

#### Student Performance

The following information shows each level of student performance on statewide assessments.



Other Data



Chronic Absenteeism

\$9,257.68 Per-Pupil Expenditure

<5% Out-of-School Suspension