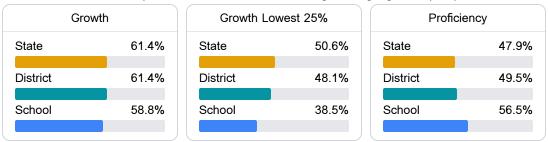

#### English

Measurements of student performance on the statewide English language arts (ELA) assessment.