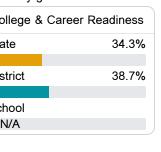

#### Other Measures

Other measurements of student performance that factor into the accountability grade.

| US History I  | Proficiency | Science Proficiency |          | College &     |
|---------------|-------------|---------------------|----------|---------------|
| State         | 47.8%       | State               | 49.6%    | State         |
| District      | 45.9%       | District            | 49.8%    | District      |
| School<br>N/A |             | School              | 74.8%    | School<br>N/A |
| Accele        | ration      | Graduat             | ion Rate |               |
| State         | 65.7%       | State               | 87.7%    |               |
| District      | 65.0%       | District            | 89.5%    |               |
| School<br>N/A |             | School<br>N/A       |          |               |