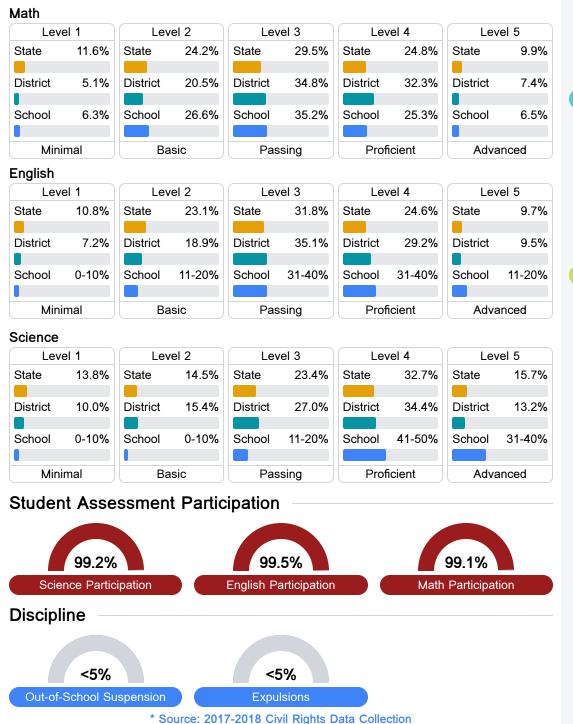

## **Detailed Assessment and Other Data**

#### Student Performance

The following information shows each level of student performance on statewide assessments.