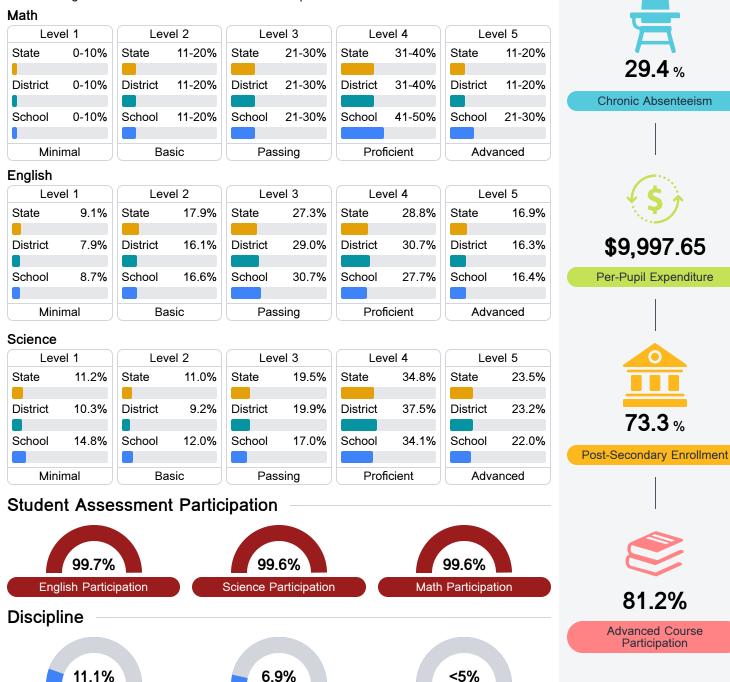

#### Student Performance

The following information shows each level of student performance on statewide assessments.

**Out-of-School Suspension** 

Other Data

**Expulsions** 

**In-School Suspension**