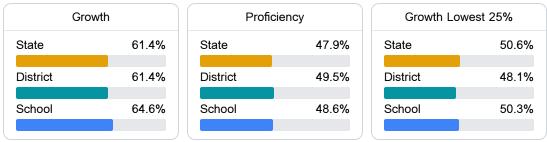

#### English

Measurements of student performance on the statewide English language arts (ELA) assessment.