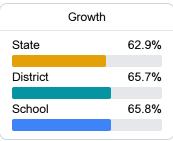

## School Report Card 2017 - 2018

For more detailed information, please visit <a href="https://msrc.mdek12.org">https://msrc.mdek12.org</a>.



# South Jones High School

Jones County School District



313 Anderson Street Ellisville, MS 39437



Catherine Ladner cdladner@jonesk12.org

### **School Accountability Grade Components**

Mississippi's accountability system assigns "A" through "F" letter grades for schools and districts. Grades are based on student achievement, student growth, student participation in testing, and other academic measures.

### Math

Measurements of student performance on the statewide math assessment.







### **English**

Measurements of student performance on the statewide English language arts (ELA) assessment.

| Proficie | ency  |
|----------|-------|
| State    | 39.8% |
| District | 43.6% |
| School   | 39.9% |
|          |       |





### Other Measures

Other measurements of student performance that factor into the accountability grade.

| US History Proficiency |       |
|------------------------|-------|
| State                  | 53.9% |
| District               | 62.3% |
| School                 | 71.6% |
|                        |       |











### **Teacher Data**

81.1





### **Detailed Assessment and Other Data**

### Student Performance

The following information shows each level of student performance on statewide assessments.

### Math



### **English**