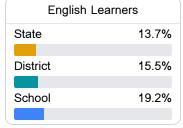

r schools and districts. Grades are based on student achievement, student growth, student participation in testing, and other academic measures.

### Math

Measurements of student performance on the statewide math assessment.







### **English**

Measurements of student performance on the statewide English language arts (ELA) assessment.

| Proficie | ency  |
|----------|-------|
| State    | 39.8% |
| District | 43.6% |
| School   | 39.9% |
|          |       |





### Other Measures

Other measurements of student performance that factor into the accountability grade.

| US History Proficiency |       |
|------------------------|-------|
| State                  | 53.9% |
| District               | 62.3% |
| School                 | 71.6% |
|                        |       |











### **Teacher Data**

81.1





### **Detailed Assessment and Other Data**

### Student Performance

The following information shows each level of student performance on statewide assessments.

### Math



### **English**



### Science



### **Student Assessment Participation**



<sup>\*</sup> Source: 2017-2018 Civil Rights Data Collection

# Other Data 30.5 % Chronic Absenteeism \$7,508.85



Per-Pupil Expenditure

Post-Secondary Enrollment



46.7%

Advanced Course Participation