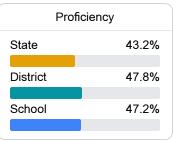

## School Report Card 2017 - 2018

For more detailed information, please visit <a href="https://msrc.mdek12.org">https://msrc.mdek12.org</a>.



# South Jones High School

Jones County School District



313 Anderson Street Ellisville, MS 39437



Catherine Ladner cdladner@jonesk12.org

### **School Accountability Grade Components**

Mississippi's accountability system assigns "A" through "F" letter grades for schools and districts. Grades are based on student achievement, student growth, student participation in testing, and other academic measures.

### Math

Measurements of student performance on the statewide math assessment.







### **English**

Measurements of student performance on the statewide English language arts (ELA) assessment.

| Proficie | ency  |
|----------|-------|
| State    | 39.8% |
| District | 43.6% |
| School   | 39.9% |
|          |       |





### Other Measures

Other measurements of student performance that factor into the accountability grade.

| US History Proficiency |       |
|------------------------|-------|
| State                  | 53.9% |
| District               | 62.3% |
| School                 | 71.6% |
|                        |       |











### **Teacher Data**

81.1





### **Detailed Assessment and Other Data**

### Student Performance

The following information shows each level of student performance on statewide assessments.

### Math



### **English**



##