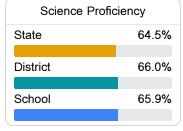

rades for schools and districts. Grades are based on student achievement, student growth, student participation in testing, and other academic measures.

### Math

Measurements of student performance on the statewide math assessment.







### **English**

Measurements of student performance on the statewide English language arts (ELA) assessment.

| Proficie | ency  |
|----------|-------|
| State    | 39.8% |
| District | 43.6% |
| School   | 39.9% |
|          |       |





### Other Measures

Other measurements of student performance that factor into the accountability grade.

| US History Proficiency |       |
|------------------------|-------|
| State                  | 53.9% |
| District               | 62.3% |
| School                 | 71.6% |
|                        |       |











### **Teacher Data**

81.1





### **Detailed Assessment and Other Data**

### Student Performance

The following information shows each level of student performance on statewide assessments.

### Math



### **English**



### Science



### **Student Assessment Participation**



<sup>\*</sup> Source: 2017-2018 Civil Rights Data Collection

# Other Data 30.5 % Chronic Absenteeism \$7,508.85



Per-Pupil Expenditure

Post-Secondary Enrollment



46.7%

Advanced Course Participation