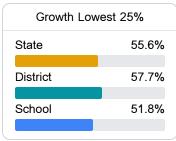

## School Report Card 2017 - 2018

For more detailed information, please visit <a href="https://msrc.mdek12.org">https://msrc.mdek12.org</a>.



# South Jones High School

Jones County School District



313 Anderson Street Ellisville, MS 39437



Catherine Ladner cdladner@jonesk12.org

### **School Accountability Grade Components**

Mississippi's accountability system assigns "A" through "F" letter grades for schools and districts. Grades are based on student achievement, student growth, student participation in testing, and other academic measures.

### Math

Measurements of student performance on the statewide math assessment.







### **English**

Measurements of student performance on the statewide English language arts (ELA) assessment.

| Proficie | ency  |
|----------|-------|
| State    | 39.8% |
| District | 43.6% |
| School   | 39.9% |
|          |       |





### Other Measures

Other measurements of student performance that factor into the accountability grade.

| US History Proficiency |       |
|------------------------|-------|
| State                  | 53.9% |
| District               | 62.3% |
| School                 | 71.6% |
|                        |       |











### **Teacher Data**

81.1





### **Detailed Assessment and Other Data**

### Student Performance

The following information shows each level of student performance on statewide assessments.

### Math



### **English**



###