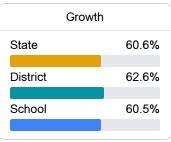

ref="https://msrc.mdek12.org">https://msrc.mdek12.org</a>.



# South Jones High School

Jones County School District



313 Anderson Street Ellisville, MS 39437



Catherine Ladner cdladner@jonesk12.org

### **School Accountability Grade Components**

Mississippi's accountability system assigns "A" through "F" letter grades for schools and districts. Grades are based on student achievement, student growth, student participation in testing, and other academic measures.

### Math

Measurements of student performance on the statewide math assessment.







### **English**

Measurements of student performance on the statewide English language arts (ELA) assessment.

| Proficie | ency  |
|----------|-------|
| State    | 39.8% |
| District | 43.6% |
| School   | 39.9% |
|          |       |





### Other Measures

Other measurements of student performance that factor into the accountability grade.

| US History Proficiency |       |
|------------------------|-------|
| State                  | 53.9% |
| District               | 62.3% |
| School                 | 71.6% |
|                        |       |











### **Teacher Data**

81.1





### **Detailed Assessment and Other Data**

### Student Performance

The following information shows each level of student performance on statewide assessments.

### Math



### **English**



### Science



### **Student Assessment Participation**



<sup>\*</sup> Source: 2017-2018 Civil Rights Data Collection

# Other Data 30.5 % Chronic Absenteeism \$7,508.85



Per-Pupil Expenditure

Post-Secondary Enrollment



46.7%

Advanced C