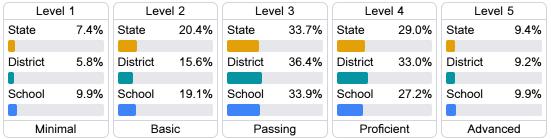

### **English**

Measurements of student performance on the statewide English language arts (ELA) assessment.

| Proficie | ency  |
|----------|-------|
| State    | 39.8% |
| District | 43.6% |
| School   | 39.9% |
|          |       |





### Other Measures

Other measurements of student performance that factor into the accountability grade.

| US History Proficiency |       |
|------------------------|-------|
| State                  | 53.9% |
| District               | 62.3% |
| School                 | 71.6% |
|                        |       |











### **Teacher Data**

81.1





### **Detailed Assessment and Other Data**

### Student Performance

The following information shows each level of student performance on statewide assessments.

### Math



### **English**



### Science



### **Student Assessment Participation**



<sup>\*</sup> Source: 2017-2018 Civil Rights Data Collection

# Other Data 30.5 % Chronic Absenteeism \$7,508.85



Per-Pupil Expenditure

Post-Secondary Enrollment



46.7%

Advanced Course Participation