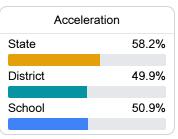

s for schools and districts. Grades are based on student achievement, student growth, student participation in testing, and other academic measures.

### Math

Measurements of student performance on the statewide math assessment.







### **English**

Measurements of student performance on the statewide English language arts (ELA) assessment.

| Proficie | ency  |
|----------|-------|
| State    | 39.8% |
| District | 43.6% |
| School   | 39.9% |
|          |       |





### Other Measures

Other measurements of student performance that factor into the accountability grade.

| US History Proficiency |       |
|------------------------|-------|
| State                  | 53.9% |
| District               | 62.3% |
| School                 | 71.6% |
|                        |       |











### **Teacher Data**

81.1





### **Detailed Assessment and Other Data**

### Student Performance

The following information shows each level of student performance on statewide assessments.

### Math



### **English**



### Science



### **Student Assessment Participation**



<sup>\*</sup> Source: 2017-2018 Civil Rights Data Collection

# Other Data 30.5 % Chronic Absenteeism \$7,508.85



Per-Pupil Expenditure

Post-Secondary Enrollment



46.7%

Advanced Course Participation