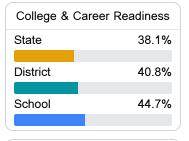

des for schools and districts. Grades are based on student achievement, student growth, student participation in testing, and other academic measures.

### Math

Measurements of student performance on the statewide math assessment.







### **English**

Measurements of student performance on the statewide English language arts (ELA) assessment.

| Proficie | ency  |
|----------|-------|
| State    | 39.8% |
| District | 43.6% |
| School   | 39.9% |
|          |       |





### Other Measures

Other measurements of student performance that factor into the accountability grade.

| US History Proficiency |       |
|------------------------|-------|
| State                  | 53.9% |
| District               | 62.3% |
| School                 | 71.6% |
|                        |       |











### **Teacher Data**

81.1





### **Detailed Assessment and Other Data**

### Student Performance

The following information shows each level of student performance on statewide assessments.

### Math



### **English**



### Science



### **Student Assessment Participation**



<sup>\*</sup> Source: 2017-2018 Civil Rights Data Collection

# Other Data 30.5 % Chronic Absenteeism \$7,508.85



Per-Pupil Expenditure

Post-Secondary Enrollment



46.7%

Advanced Course Participation