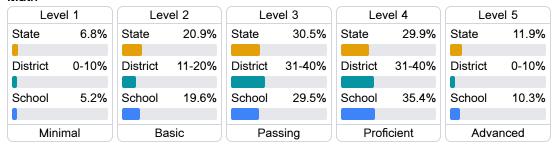

### Student Performance

The following information shows each level of student performance on statewide assessments.