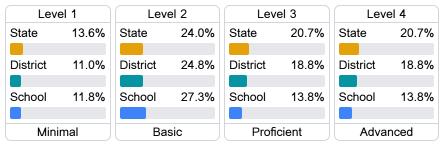

nglish**

Measurements of student performance on the statewide English language arts (ELA) assessment.

| Proficie | ency  |
|----------|-------|
| State    | 39.8% |
| District | 43.6% |
| School   | 39.9% |
|          |       |





### Other Measures

Other measurements of student performance that factor into the accountability grade.

| US History Proficiency |       |
|------------------------|-------|
| State                  | 53.9% |
| District               | 62.3% |
| School                 | 71.6% |
|                        |       |











### **Teacher Data**

81.1





### **Detailed Assessment and Other Data**

### Student Performance

The following information shows each level of student performance on statewide assessments.

### Math



### **English**



### Science



### **Student Assessment Participation**



<sup>\*</sup> Source: 2017-2018 Civil Rights Data Collection

# Other Data 30.5 % Chronic Absenteeism \$7,508.85



Per-Pupil Expenditure

Post-Secondary Enrollment



46.7%

Advanced Course Participation