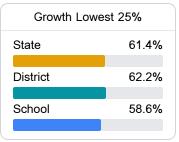

f="https://msrc.mdek12.org">https://msrc.mdek12.org</a>.



# South Jones High School

Jones County School District



313 Anderson Street Ellisville, MS 39437



Catherine Ladner cdladner@jonesk12.org

### **School Accountability Grade Components**

Mississippi's accountability system assigns "A" through "F" letter grades for schools and districts. Grades are based on student achievement, student growth, student participation in testing, and other academic measures.

### Math

Measurements of student performance on the statewide math assessment.







### **English**

Measurements of student performance on the statewide English language arts (ELA) assessment.

| Proficie | ency  |
|----------|-------|
| State    | 39.8% |
| District | 43.6% |
| School   | 39.9% |
|          |       |





### Other Measures

Other measurements of student performance that factor into the accountability grade.

| US History Proficiency |       |
|------------------------|-------|
| State                  | 53.9% |
| District               | 62.3% |
| School                 | 71.6% |
|                        |       |











### **Teacher Data**

81.1





### **Detailed Assessment and Other Data**

### Student Performance

The following information shows each level of student performance on statewide assessments.

### Math



### **English**



### Science



### **Student Assessment Participation**



<sup>\*</sup> Source: 2017-2018 Civil Rights Data Collection

# Other Data 30.5 % Chronic Absenteeism \$7,508.85



Per-Pupil Expenditure

Post-Secondary Enrollment



46.7%

Advanced Cou