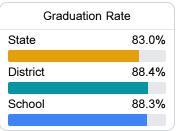

for schools and districts. Grades are based on student achievement, student growth, student participation in testing, and other academic measures.

### Math

Measurements of student performance on the statewide math assessment.







### **English**

Measurements of student performance on the statewide English language arts (ELA) assessment.

| Proficie | ency  |
|----------|-------|
| State    | 39.8% |
| District | 43.6% |
| School   | 39.9% |
|          |       |





### Other Measures

Other measurements of student performance that factor into the accountability grade.

| US History Proficiency |       |
|------------------------|-------|
| State                  | 53.9% |
| District               | 62.3% |
| School                 | 71.6% |
|                        |       |











### **Teacher Data**

81.1





### **Detailed Assessment and Other Data**

### Student Performance

The following information shows each level of student performance on statewide assessments.

### Math



### **English**



### Science



### **Student Assessment Participation**



<sup>\*</sup> Source: 2017-2018 Civil Rights Data Collection

# Other Data 30.5 % Chronic Absenteeism \$7,508.85



Per-Pupil Expenditure

Post-Secondary Enrollment



46.7%

Advanced Course Participation