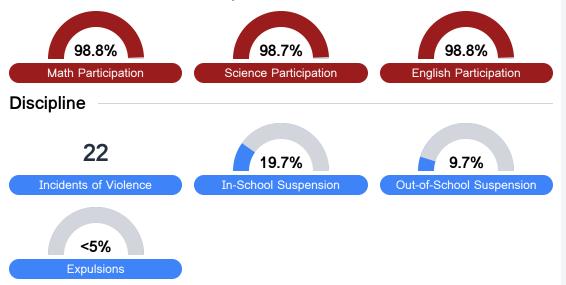

### **Student Assessment Participation**

<sup>\*</sup> Source: 2017-2018 Civil Rights Data Collection