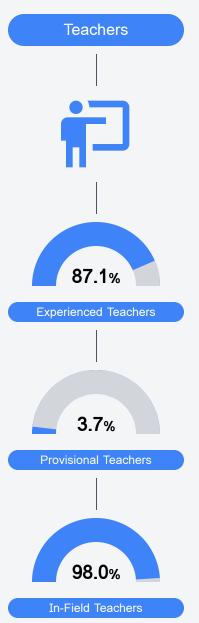

s are based on student achievement, student growth, student participation in testing, and other academic measures.

### Math

Measurements of student performance on the statewide math assessment.







### **English**

Measurements of student performance on the statewide English language arts (ELA) assessment.

| Proficie | ency  |
|----------|-------|
| State    | 39.8% |
| District | 43.6% |
| School   | 39.9% |
|          |       |





### Other Measures

Other measurements of student performance that factor into the accountability grade.

| US History Proficiency |       |
|------------------------|-------|
| State                  | 53.9% |
| District               | 62.3% |
| School                 | 71.6% |
|                        |       |











### **Teacher Data**

81.1





### **Detailed Assessment and Other Data**

### Student Performance

The following information shows each level of student performance on statewide assessments.

### Math



### **English**



### Science



### **Student Assessment Participation**



<sup>\*</sup> Source: 2017-2018 Civil Rights Data Collection

# Other Data 30.5 % Chronic Absenteeism \$7,508.85



Per-Pupil Expenditure

Post-Secondary Enrollment



46.7%

Advanced Course Participation