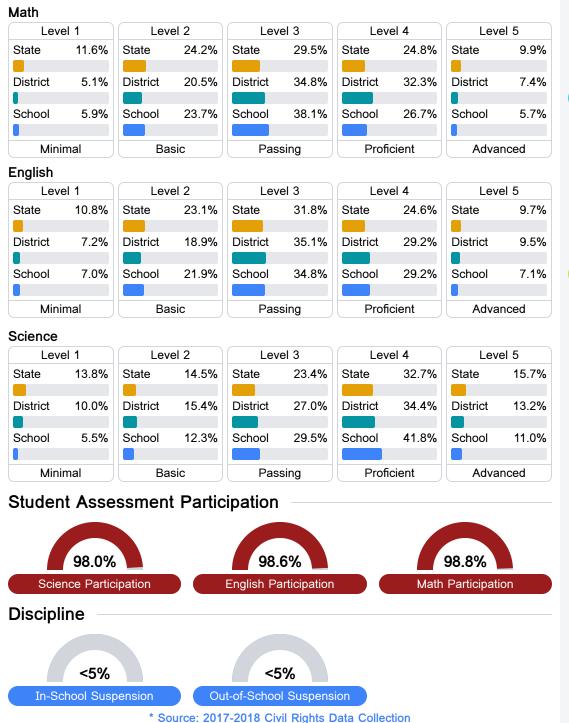

#### Student Performance

The following information shows each level of student performance on statewide assessments.