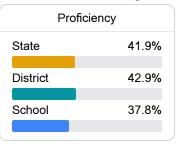

#### Math

Measurements of student performance on the statewide math assessment.