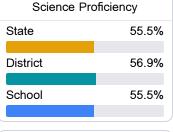

ter grades for schools and districts. Grades are based on student achievement, student growth, student participation in testing, and other academic measures. COVID - 19 pandemic disruptions continue to be reflected in 2021 - 2022 accountability data, particularly growth data.

#### Math

Measurements of student performance on the statewide math assessment.







## **English**

Measurements of student performance on the statewide English language arts (ELA) assessment.







#### Other Measures

Other measurements of student performance that factor into the accountability grade.

| US History Proficiency |       |
|------------------------|-------|
| State                  | 69.4% |
| District               | 71.4% |
| School                 | 66.2% |
|                        |       |











#### **Teacher Data**

80.1



In-Field Teachers



### **Detailed Assessment and Other Data**

#### Student Performance

The following information shows each level of student performance on statewide assessments.

#### Math



#### English



#### Science



#### Student Assessment Participation



#### Other Data



Chronic Absenteeism



\$9,843.15

Per-Pupil Expenditure



68.1%

Post-Secondary Enrollment



69.6%

Advanced Course Participation