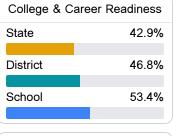

#### Other Measures

Other measurements of student performance that factor into the accountability grade.

| US History Proficiency |       |
|------------------------|-------|
| State                  | 69.4% |
| District               | 71.4% |
| School                 | 66.2% |
|                        |       |