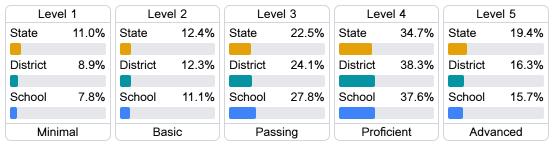

#### Student Performance

The following information shows each level of student performance on statewide assessments.

#### Science