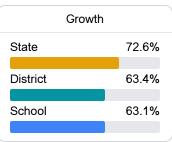

#### Student Performance

The following information shows each level of student performance on statewide assessments.