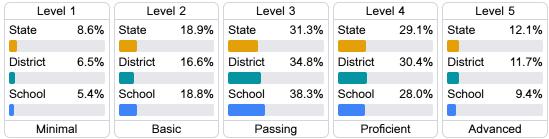

#### Student Performance

The following information shows each level of student performance on statewide assessments.

#### English