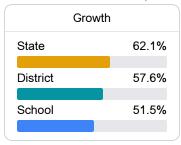

#### Student Performance

The following information shows each level of student performance on statewide assessments.