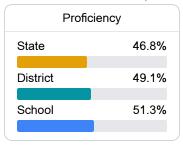

#### Other Measures

Other measurements of student performance that factor into the accountability grade.

| US History Proficiency |       |
|------------------------|-------|
| State                  | 69.4% |
| District               | 71.4% |
| School                 | 66.2% |
|                        |       |