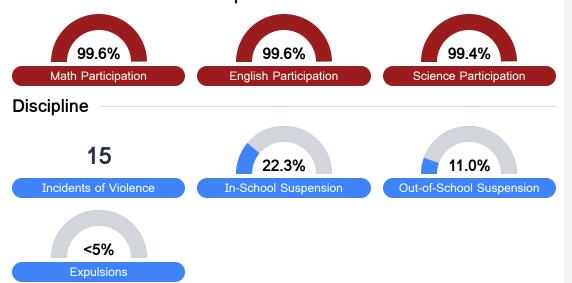

#### Student Assessment Participation

#### Other Data

Chronic Absenteeism

\$9,843.15

Per-Pupil Expenditure

68.1%

Post-Secondary Enrollment

69.6%

Advanced Course Participation