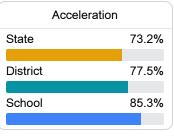

#### Other Measures

Other measurements of student performance that factor into the accountability grade.

| US History Proficiency |       |
|------------------------|-------|
| State                  | 69.4% |
| District               | 71.4% |
| School                 | 66.2% |
|                        |       |