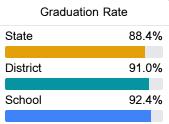

#### Other Measures

Other measurements of student performance that factor into the accountability grade.

| US History Proficiency |       |
|------------------------|-------|
| State                  | 69.4% |
| District               | 71.4% |
| School                 | 66.2% |
|                        |       |