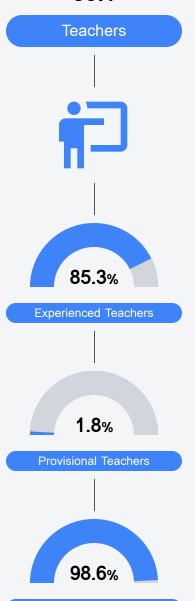

rades are based on student achievement, student growth, student participation in testing, and other academic measures. COVID - 19 pandemic disruptions continue to be reflected in 2021 - 2022 accountability data, particularly growth data.

#### Math

Measurements of student performance on the statewide math assessment.







## **English**

Measurements of student performance on the statewide English language arts (ELA) assessment.







#### Other Measures

Other measurements of student performance that factor into the accountability grade.

| US History Proficiency |       |
|------------------------|-------|
| State                  | 69.4% |
| District               | 71.4% |
| School                 | 66.2% |
|                        |       |











#### **Teacher Data**

80.1



In-Field Teachers



### **Detailed Assessment and Other Data**

#### Student Performance

The following information shows each level of student performance on statewide assessments.

#### Math



#### English



#### Science



#### Student Assessment Participation



#### Other Data



Chronic Absenteeism



\$9,843.15

Per-Pupil Expenditure



68.1%

Post-Secondary Enrollment



69.6%

Advanced Course Participation