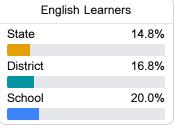

#### Other Measures

Other measurements of student performance that factor into the accountability grade.

| US History Proficiency |       |
|------------------------|-------|
| State                  | 69.4% |
| District               | 71.4% |
| School                 | 66.2% |
|                        |       |