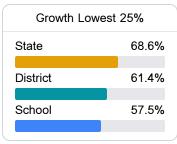

#### Student Performance

The following information shows each level of student performance on statewide assessments.