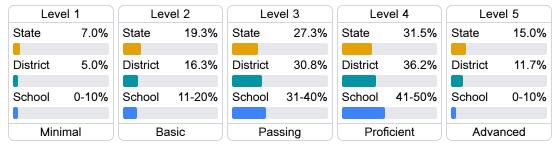

#### Student Performance

The following information shows each level of student performance on statewide assessments.

#### Math