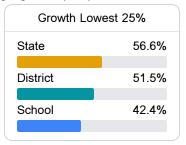

#### Other Measures

Other measurements of student performance that factor into the accountability grade.

| US History Proficiency |       |
|------------------------|-------|
| State                  | 69.4% |
| District               | 71.4% |
| School                 | 66.2% |
|                        |       |