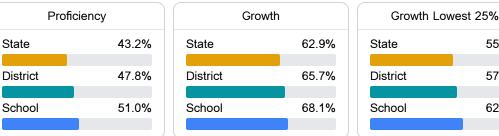

# School Report Card 2017 - 2018

For more detailed information, please visit https://msrc.mdek12.org.



### School Accountability Grade Components

Mississippi's accountability system assigns "A" through "F" letter grades for schools and districts. Grades are based on student achievement, student growth, student participation in testing, and other academic measures.

# **Teacher Data**

73.1

55.6%

57.7%

62.1%

# Math

Measurements of student performance on the statewide math assessment.



#### English

Measurements of student performance on the statewide English language arts (ELA) assessment.



#### Other Measures

Other measurements of student performance that factor into the accountability grade.

|                        |       |                     |       | , , ,                      |       |
|------------------------|-------|---------------------|-------|----------------------------|-------|
| US History Proficiency |       | Science Proficiency |       | College & Career Readiness |       |
| State                  | 53.9% | State               | 64.5% | State                      | 38.1% |
|                        |       |                     |       |                            |       |
| District               | 62.3% | District            | 66.0% | Distri