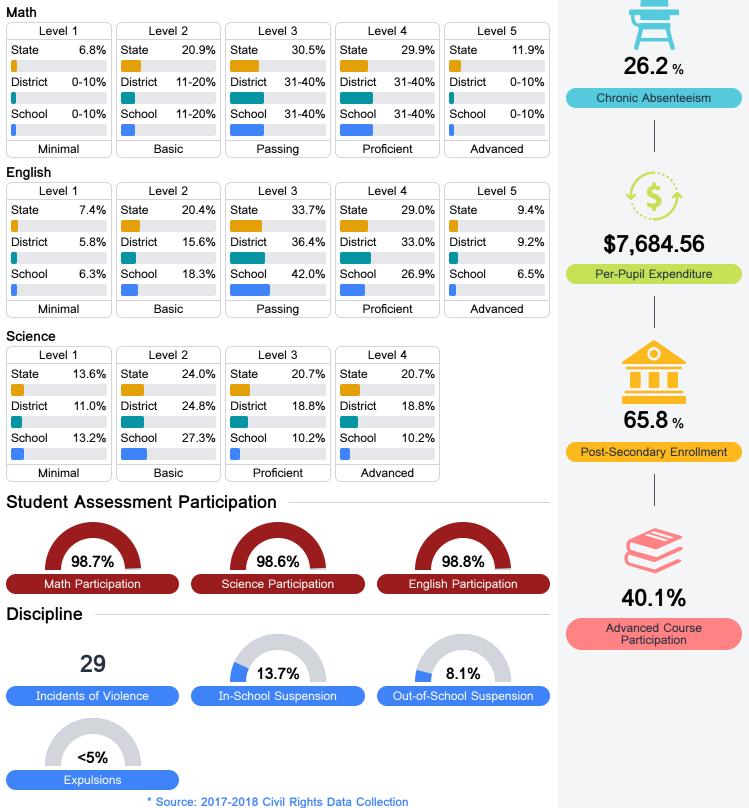

# **Detailed Assessment and Other Data**

#### Student Performance

The following information shows each level of student performance on statewide assessments.

Other Data