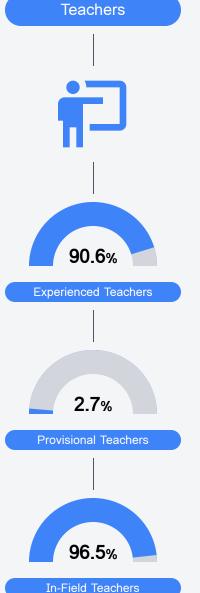

|       |                     |       |                            |       |
| Acceleration           |       | Graduation Rate     |       | English Learners           |       |
| State                  | 58.2% | State               | 83.0% | State                      | 13.7% |
|                        |       |                     |       |                            |       |
| District               | 49.9% | District            | 88.4% | District                   | 15.5% |
|                        |       |                     |       |                            |       |
| School                 | 48.7% | School              | 87.6% | School                     |       |
|                        |       |                     |       | N/A                        |       |



Page 1 of 2

To access user guide and see more detailed information, please visit https://msrc.mdek12.org. Last updated 04/07/2025.



# **Detailed Assessment and Other Data**

#### Student Performance

The following information shows each level of student performance on statewide assessments.





Other Data