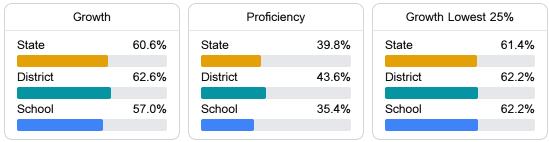

#### English

Measurements of student performance on the statewide English language arts (ELA) assessment.