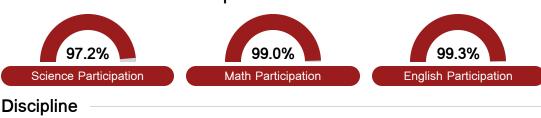

## Student Assessment Participation

Chronic Absenteeism

\$10,770.71

Per-Pupil Expenditure