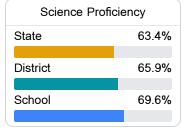

Brown mgbrown@jonesk12.org

# School Accountability Grade Components

Mississippi's accountability system assigns "A" through "F" letter grades for schools and districts. Grades are based on student achievement, student growth, student participation in testing, and other academic measures.

## Math

Measurements of student performance on the statewide math assessment.







# **English**

Measurements of student performance on the statewide English language arts (ELA) assessment.





| Growth Lowest 25% |       |  |
|-------------------|-------|--|
| State             | 50.6% |  |
| District          | 48.1% |  |
| School            | 47.9% |  |
|                   |       |  |

#### Other Measures

Other measurements of student performance that factor into the accountability grade.





| College & Career Readiness |       |  |
|----------------------------|-------|--|
| State                      | 51.9% |  |
| District                   | 52.8% |  |
| School<br>N/A              |       |  |





| English Learners |       |  |
|------------------|-------|--|
| State            | 10.2% |  |
| District         | 10.2% |  |
| School           | 14.3% |  |
|                  |       |  |

#### **Teacher Data**

43.2



**In-Field Teachers** 



# Moselle Elementary School

# **Detailed Assessment and Other Data**

# Student Performance

The following information shows each level of student performance on statewide assessments.

#### Math



### English



#### Science



## Student Assessment Participation









Chronic Absenteeism



\$10,770.71

Per-Pupil Expenditure