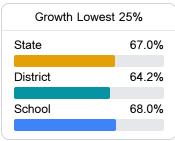

# **English**

Measurements of student performance on the statewide English language arts (ELA) assessment.

| Growth Lowest 25% |       |  |
|-------------------|-------|--|
| State             | 50.6% |  |
| District          | 48.1% |  |
| School            | 47.9% |  |
|                   |       |  |