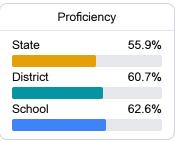

# School Report Card 2023 - 2024

For more detailed information, please visit <a href="https://msrc.mdek12.org">https://msrc.mdek12.org</a>.



# Moselle Elementary School

Jones County School District



168 Rayner Road Moselle, MS 39459



Mark Brown mgbrown@jonesk12.org

# School Accountability Grade Components

Mississippi's accountability system assigns "A" through "F" letter grades for schools and districts. Grades are based on student achievement, student growth, student participation in testing, and other academic measures.

## Math

Measurements of student performance on the statewide math assessment.







# **English**

Measurements of student performance on the statewide English language arts (ELA) assessment.





| Growth Lowest 25% |       |  |
|-------------------|-------|--|
| State             | 50.6% |  |
| District          | 48.1% |  |
| School            | 47.9% |  |
|                   |       |  |

#### Other Measures

Other measurements of student performance that factor into the accountability grade.





| College & Career Readiness |       |  |
|----------------------------|-------|--|
| State                      | 51.9% |  |
| District                   | 52.8% |  |
| School<br>N/A              |       |  |





| English Learners |       |  |
|------------------|-------|--|
| State            | 10.2% |  |
| District         | 10.2% |  |
| School           | 14.3% |