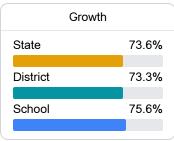

# School Report Card 2023 - 2024

For more detailed information, please visit <a href="https://msrc.mdek12.org">https://msrc.mdek12.org</a>.



# Moselle Elementary School

Jones County School District



168 Rayner Road Moselle, MS 39459



Mark Brown mgbrown@jonesk12.org

# School Accountability Grade Components

Mississippi's accountability system assigns "A" through "F" letter grades for schools and districts. Grades are based on student achievement, student growth, student participation in testing, and other academic measures.

## Math

Measurements of student performance on the statewide math assessment.







# **English**

Measurements of student performance on the statewide English language arts (ELA) assessment.





| Growth Lowest 25% |       |  |
|-------------------|-------|--|
| State             | 50.6% |  |
| District          | 48.1% |  |
| School            | 47.9% |  |
|                   |       |  |

#### Other Measures

Other measurements of student performance that factor into the accountability grade.





| College & Career Readiness |       |  |
|----------------------------|-------|--|
| State                      | 51.9% |  |
| District                   | 52.8% |  |
| School<br>N/A              |       |  |





| English Learners |       |  |
|------------------|-------|--|
| State            | 10.2% |  |
| District         | 10.2% |  |
| School           | 14.3% |