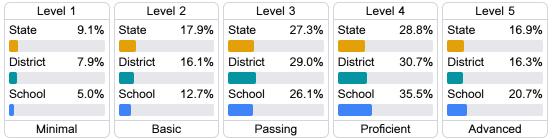

# Student Performance

The following information shows each level of student performance on statewide assessments.

### English