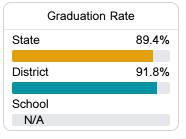

#### Other Measures

Other measurements of student performance that factor into the accountability grade.

| College & Career Readiness |       |  |
|----------------------------|-------|--|
| State                      | 51.9% |  |
| District                   | 52.8% |  |
| School<br>N/A              |       |  |