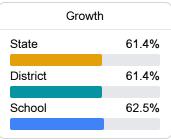

# School Report Card 2023 - 2024

For more detailed information, please visit <a href="https://msrc.mdek12.org">https://msrc.mdek12.org</a>.



# Moselle Elementary School

Jones County School District



168 Rayner Road Moselle, MS 39459



Mark Brown mgbrown@jonesk12.org

# School Accountability Grade Components

Mississippi's accountability system assigns "A" through "F" letter grades for schools and districts. Grades are based on student achievement, student growth, student participation in testing, and other academic measures.

## Math

Measurements of student performance on the statewide math assessment.







# **English**

Measurements of student performance on the statewide English language arts (ELA) assessment.





| Growth Lowest 25% |       |  |
|-------------------|-------|--|
| State             | 50.6% |  |
| District          | 48.1% |  |
| School            | 47.9% |  |
|                   |       |  |

#### Other Measures

Other measurements of student performance that factor into the accountability grade.





| College & Career Readiness |       |  |
|----------------------------|-------|--|
| State                      | 51.9% |  |
| District                   | 52.8% |  |
| School<br>N/A              |       |  |





| English Learners |       |  |
|------------------|-------|--|
| State            | 10.2% |  |
| District         | 10.2% |  |
| School           | 14.3% |  |
|                  |       |  |

#### **Teacher Data**

43.2



**In-Field Teachers** 



# Moselle Elementary Sc