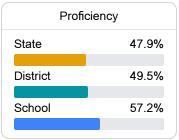

# **English**

Measurements of student performance on the statewide English language arts (ELA) assessment.

| Growth Lowest 25% |       |  |
|-------------------|-------|--|
| State             | 50.6% |  |
| District          | 48.1% |  |
| School            | 47.9% |  |
|                   |       |  |