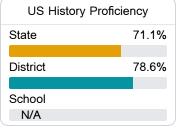

#### Other Measures

Other measurements of student performance that factor into the accountability grade.

| College & Career Readiness |       |  |
|----------------------------|-------|--|
| State                      | 51.9% |  |
| District                   | 52.8% |  |
| School<br>N/A              |       |  |