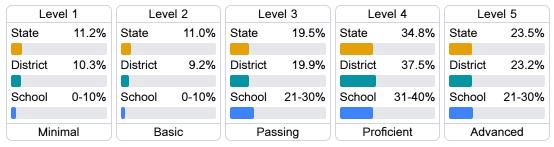

# Student Performance

The following information shows each level of student performance on statewide assessments.

#### Math

### English

#### Science