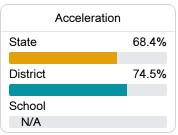

#### Other Measures

Other measurements of student performance that factor into the accountability grade.

| College & Career Readiness |       |  |
|----------------------------|-------|--|
| State                      | 51.9% |  |
| District                   | 52.8% |  |
| School<br>N/A              |       |  |