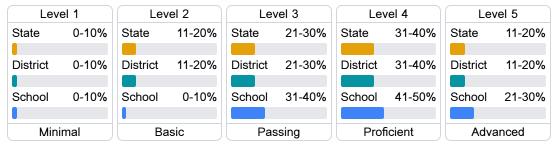

# Student Performance

The following information shows each level of student performance on statewide assessments.

#### Math