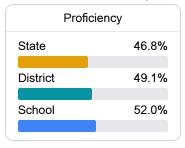

## Other Measures

Other measurements of student performance that factor into the accountability grade.