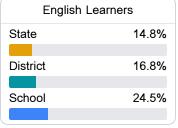

## Other Measures

Other measurements of student performance that factor into the accountability grade.