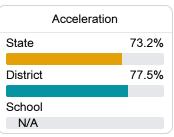

## Other Measures

Other measurements of student performance that factor into the accountability grade.