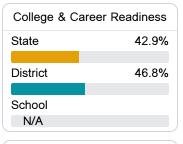

## Other Measures

Other measurements of student performance that factor into the accountability grade.