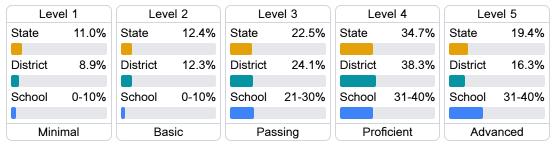

## Student Performance

The following information shows each level of student performance on statewide assessments.

#### Science