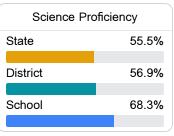

## Student Performance

The following information shows each level of student performance on statewide assessments.

#### Science