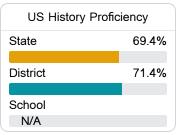

## Student Performance

The following information shows each level of student performance on statewide assessments.