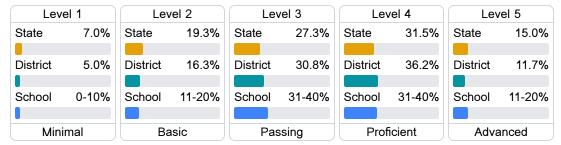

## Student Performance

The following information shows each level of student performance on statewide assessments.

#### Math