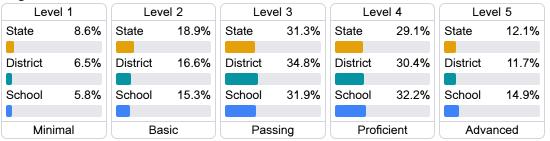

## Student Performance

The following information shows each level of student performance on statewide assessments.

#### English