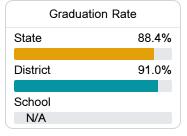

## Other Measures

Other measurements of student performance that factor into the accountability grade.