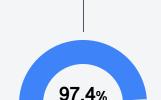

ner Road Moselle, MS 39459



Mark Brown mgbrown@jonesk12.org

## School Accountability Grade Components

Mississippi's accountability system assigns "A" through "F" letter grades for schools and districts. Grades are based on student achievement, student growth, student participation in testing, and other academic measures. COVID - 19 pandemic disruptions continue to be reflected in 2021 - 2022 accountability data, particularly growth data.

### Math

Measurements of student performance on the statewide math assessment.







## **English**

Measurements of student performance on the statewide English language arts (ELA) assessment.







## Other Measures

Other measurements of student performance that factor into the accountability grade.













#### Teacher Data

43.0











**Provisional Teachers** 





## **Detailed Assessment and Other Data**

## Student Performance

The following information shows each level of student performance on statewide assessments.

#### Math



#### English



#### Science



## Student Assessment Participation



# Discipline







Chronic Absenteeism



\$9,246.57

Per-Pupil Expenditure