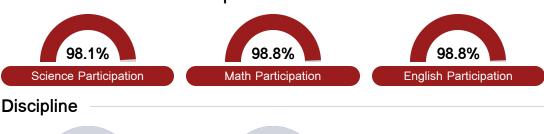

### Student Assessment Participation

Chronic Absenteeism

\$9,531.80

Per-Pupil Expenditure