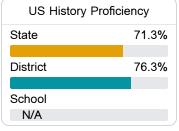

15 South Laurel, MS 39443



Sharla Hodge slhodge@jonesk12.org

# School Accountability Grade Components

Mississippi's accountability system assigns "A" through "F" letter grades for schools and districts. Grades are based on student achievement, student growth, student participation in testing, and other academic measures.

#### Math

Measurements of student performance on the statewide math assessment.







# **English**

Measurements of student performance on the statewide English language arts (ELA) assessment.





| Proficiency |       |  |
|-------------|-------|--|
| State       | 46.6% |  |
| District    | 47.6% |  |
| School      | 50.0% |  |
|             |       |  |

#### Other Measures

Other measurements of student performance that factor into the accountability grade.





| College & Career Readiness |       |
|----------------------------|-------|
| State                      | 48.9% |
| District                   | 55.2% |
| School<br>N/A              |       |







# Teacher Data

33.8









# **Detailed Assessment and Other Data**

### Student Performance

The following information shows each level of student performance on statewide assessments.

#### Math



#### English



#### Science



### Student Assessment Participation









Chronic Absenteeism



\$9,531.80

Per-Pupil Expenditure