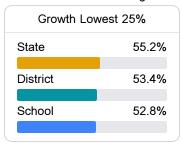

# School Report Card 2022 - 2023

For more detailed information, please visit https://msrc.mdek12.org.



# Glade Elementary School

Jones County School District



990 Highway 15 South Laurel, MS 39443



Sharla Hodge slhodge@jonesk12.org

# School Accountability Grade Components

Mississippi's accountability system assigns "A" through "F" letter grades for schools and districts. Grades are based on student achievement, student growth, student participation in testing, and other academic measures.

#### Math

Measurements of student performance on the statewide math assessment.







# **English**

Measurements of student performance on the statewide English language arts (ELA) assessment.





| Proficiency |       |  |
|-------------|-------|--|
| State       | 46.6% |  |
| District    | 47.6% |  |
| School      | 50.0% |  |
|             |       |  |

#### Other Measures

Other measurements of student performance that factor into the accountability grade.





| College & Career Readiness |       |
|----------------------------|-------|
| State                      | 48.9% |
| District                   | 55.2% |
| School<br>N/A              |       |







# Teacher Data

33.8









# **Detailed Assessment and Other Data**

### Student Performance

The following information shows each level of student performance on statewide assessments.

#### Math



#### English



#### Science



### Student Assessment Participation









Chronic Absenteeism



\$9,531.80

Per-Pu