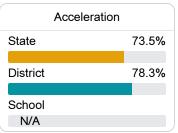

tricts. Grades are based on student achievement, student growth, student participation in testing, and other academic measures.

#### Math

Measurements of student performance on the statewide math assessment.







# **English**

Measurements of student performance on the statewide English language arts (ELA) assessment.





| Proficiency |       |  |
|-------------|-------|--|
| State       | 46.6% |  |
| District    | 47.6% |  |
| School      | 50.0% |  |
|             |       |  |

#### Other Measures

Other measurements of student performance that factor into the accountability grade.





| College & Career Readiness |       |
|----------------------------|-------|
| State                      | 48.9% |
| District                   | 55.2% |
| School<br>N/A              |       |







# Teacher Data

33.8









# **Detailed Assessment and Other Data**

### Student Performance

The following information shows each level of student performance on statewide assessments.

#### Math



#### English



#### Science



### Student Assessment Participation









Chronic Absenteeism



\$9,531.80

Per-Pupil Expenditure