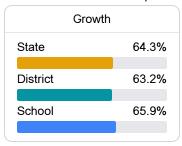

# **English**

Measurements of student performance on the statewide English language arts (ELA) assessment.

| Proficiency |       |  |
|-------------|-------|--|
| State       | 46.6% |  |
| District    | 47.6% |  |
| School      | 50.0% |  |
|             |       |  |