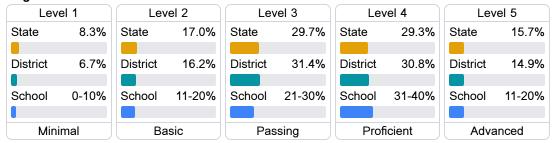

glish**

Measurements of student performance on the statewide English language arts (ELA) assessment.





| Proficiency |       |  |
|-------------|-------|--|
| State       | 46.6% |  |
| District    | 47.6% |  |
| School      | 50.0% |  |
|             |       |  |

#### Other Measures

Other measurements of student performance that factor into the accountability grade.





| College & Career Readiness |       |
|----------------------------|-------|
| State                      | 48.9% |
| District                   | 55.2% |
| School<br>N/A              |       |







# Teacher Data

33.8









# **Detailed Assessment and Other Data**

### Student Performance

The following information shows each level of student performance on statewide assessments.

#### Math



#### English



#### Science



### Student Assessment Participation









Chronic Absenteeism



\$9,531.80

Per-Pupil Expenditure