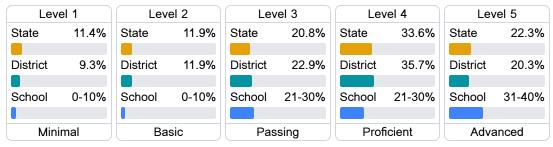

ments of student performance on the statewide English language arts (ELA) assessment.





| Proficiency |       |  |
|-------------|-------|--|
| State       | 46.6% |  |
| District    | 47.6% |  |
| School      | 50.0% |  |
|             |       |  |

#### Other Measures

Other measurements of student performance that factor into the accountability grade.





| College & Career Readiness |       |
|----------------------------|-------|
| State                      | 48.9% |
| District                   | 55.2% |
| School<br>N/A              |       |







# Teacher Data

33.8









# **Detailed Assessment and Other Data**

### Student Performance

The following information shows each level of student performance on statewide assessments.

#### Math



#### English



#### Science



### Student Assessment Participation









Chronic Absenteeism



\$9,531.80

Per-Pupil Expenditure