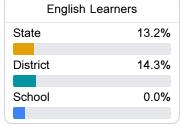

# **English**

Measurements of student performance on the statewide English language arts (ELA) assessment.

| Proficiency |       |  |
|-------------|-------|--|
| State       | 46.6% |  |
| District    | 47.6% |  |
| School      | 50.0% |  |
|             |       |  |