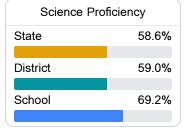

5 South Laurel, MS 39443



Sharla Hodge slhodge@jonesk12.org

# School Accountability Grade Components

Mississippi's accountability system assigns "A" through "F" letter grades for schools and districts. Grades are based on student achievement, student growth, student participation in testing, and other academic measures.

#### Math

Measurements of student performance on the statewide math assessment.







# **English**

Measurements of student performance on the statewide English language arts (ELA) assessment.





| Proficiency |       |  |
|-------------|-------|--|
| State       | 46.6% |  |
| District    | 47.6% |  |
| School      | 50.0% |  |
|             |       |  |

#### Other Measures

Other measurements of student performance that factor into the accountability grade.





| College & Career Readiness |       |
|----------------------------|-------|
| State                      | 48.9% |
| District                   | 55.2% |
| School<br>N/A              |       |







# Teacher Data

33.8









# **Detailed Assessment and Other Data**

### Student Performance

The following information shows each level of student performance on statewide assessments.

#### Math



#### English



#### Science



### Student Assessment Participation









Chronic Absenteeism



\$9,531.80

Per-Pupil Expenditure