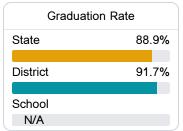

#### Other Measures

Other measurements of student performance that factor into the accountability grade.

| College & Career Readiness |       |
|----------------------------|-------|
| State                      | 48.9% |
| District                   | 55.2% |
| School<br>N/A              |       |