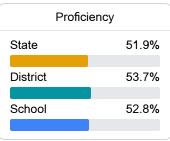

#### Math

Measurements of student performance on the statewide math assessment.