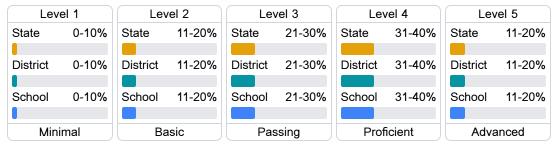

### Student Performance

The following information shows each level of student performance on statewide assessments.

#### Math

#### English

#### Science