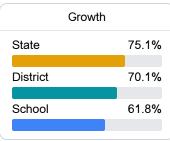

#### Math

Measurements of student performance on the statewide math assessment.