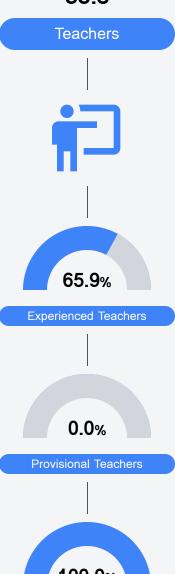

student achievement, student growth, student participation in testing, and other academic measures.

#### Math

Measurements of student performance on the statewide math assessment.







# **English**

Measurements of student performance on the statewide English language arts (ELA) assessment.





| Proficiency |       |  |
|-------------|-------|--|
| State       | 46.6% |  |
| District    | 47.6% |  |
| School      | 50.0% |  |
|             |       |  |

#### Other Measures

Other measurements of student performance that factor into the accountability grade.





| College & Career Readiness |       |
|----------------------------|-------|
| State                      | 48.9% |
| District                   | 55.2% |
| School<br>N/A              |       |







# Teacher Data

33.8









# **Detailed Assessment and Other Data**

### Student Performance

The following information shows each level of student performance on statewide assessments.

#### Math



#### English



#### Science



### Student Assessment Participation









Chronic Absenteeism



\$9,531.80

Per-Pupil Expenditure