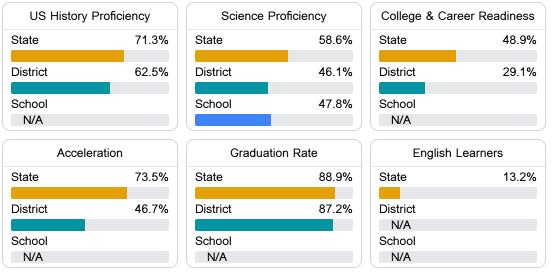

#### Other Measures

Other measurements of student performance that factor into the accountability grade.

Teacher Data