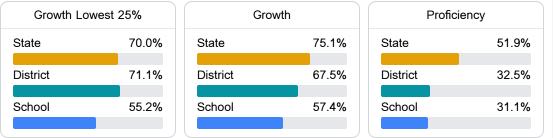

#### Math

Measurements of student performance on the statewide math assessment.