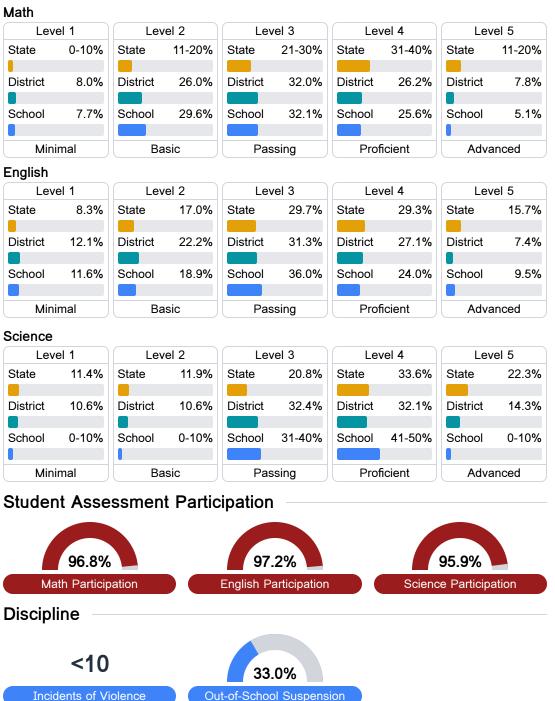

### **Detailed Assessment and Other Data**

#### Student Performance

The following information shows each level of student performance on statewide assessments.