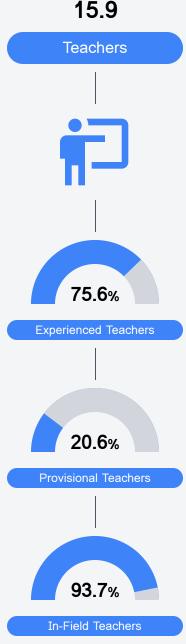

#### Other Measures

Other measurements of student performance that factor into the accountability grade.

Teacher Data