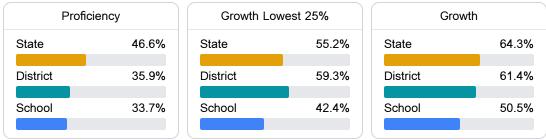

#### English

Measurements of student performance on the statewide English language arts (ELA) assessment.