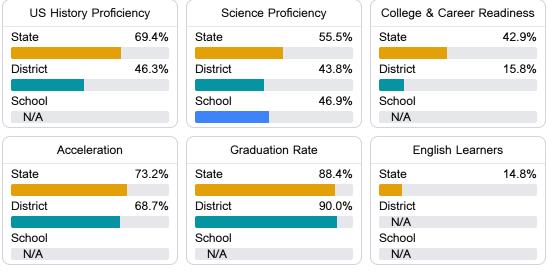

### Other Measures

Other measurements of student performance that factor into the accountability grade.

Teacher Data