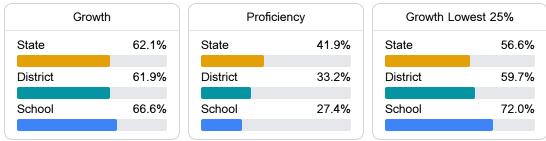

#### English

Measurements of student performance on the statewide English language arts (ELA) assessment.