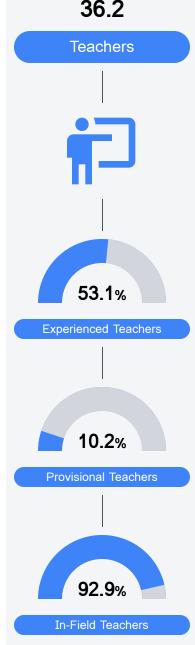

### Other Measures

Other measurements of student performance that factor into the accountability grade.

Teacher Data