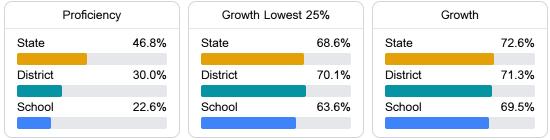

#### Math

Measurements of student performance on the statewide math assessment.