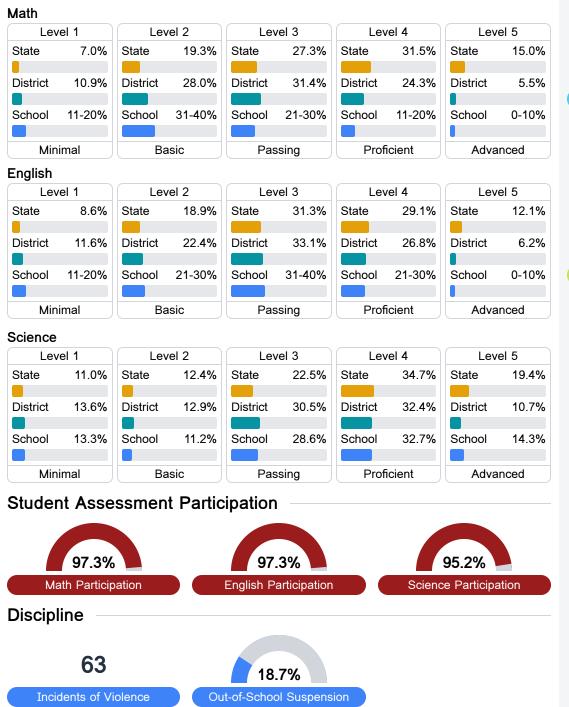

## **Detailed Assessment and Other Data**

#### Student Performance

The following information shows each level of student performance on statewide assessments.

Other Data

Chronic Absenteeism

\$12,612.47 Per-Pupil Expenditure