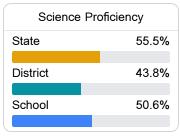

ssfield, MS 39421



Vanessa Brown vabrown@jdcsd.org

Identified for

Targeted Support and Improvement

# School Accountability Grade Components

Mississippi's accountability system assigns "A" through "F" letter grades for schools and districts. Grades are based on student achievement, student growth, student participation in testing, and other academic measures. COVID - 19 pandemic disruptions continue to be reflected in 2021 - 2022 accountability data, particularly growth data.

#### Math

Measurements of student performance on the statewide math assessment.







## **English**

Measurements of student performance on the statewide English language arts (ELA) assessment.







#### Other Measures

Other measurements of student performance that factor into the accountability grade.











| English Learners |       |
|------------------|-------|
| State            | 14.8% |
| District         |       |
| N/A              |       |
| School<br>N/A    |       |
| IVA              |       |

### **Teacher Data**

29.9







Experienced Teachers







In-Field Teachers



# **Carver Elementary School**

## **Detailed Assessment and Other Data**

### Student Performance

The following information shows each level of student performance on statewide assessments.

#### Math



#### English



#### Science



#### Student Assessment Participation



#### Discipline







Chronic Absenteeism



\$12,474.06

Per-Pupil Expenditure