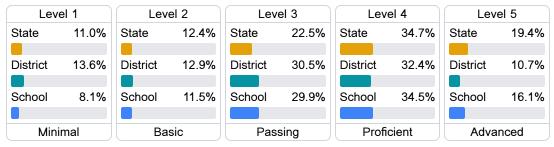

#### Science

### Student Performance

The following information shows each level of student performance on statewide assessments.