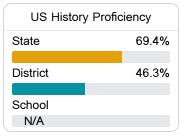

### Student Performance

The following information shows each level of student performance on statewide assessments.