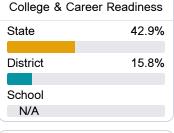

#### Other Measures

Other measurements of student performance that factor into the accountability grade.

| English Learners |       |
|------------------|-------|
| State            | 14.8% |
| District         |       |
| N/A              |       |
| School<br>N/A    |       |
| IVA              |       |