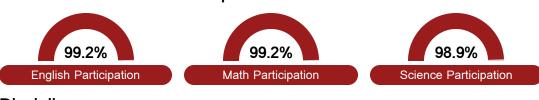

## **English**

Measurements of student performance on the statewide English language arts (ELA) assessment.







#### Other Measures

Other measurements of student performance that factor into the accountability grade.











| English Learners |       |
|------------------|-------|
| State            | 14.8% |
| District         |       |
| N/A              |       |
| School<br>N/A    |       |
| IVA              |       |

### **Teacher Data**

29.9







Experienced Teachers







In-Field Teachers



# **Carver Elementary School**

## **Detailed Assessment and Other Data**

### Student Performance

The following information shows each level of student performance on statewide assessments.

#### Math



#### English



#### Science



#### Student Assessment Participation



#### Discipline







Chronic Absenteeism



\$12,474.06

Per-Pupil Expenditure