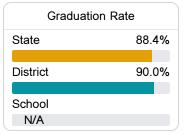

#### Other Measures

Other measurements of student performance that factor into the accountability grade.

| English Learners |       |
|------------------|-------|
| State            | 14.8% |
| District         |       |
| N/A              |       |
| School<br>N/A    |       |
| IVA              |       |