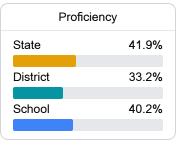

#### Other Measures

Other measurements of student performance that factor into the accountability grade.

| English Learners |       |
|------------------|-------|
| State            | 14.8% |
| District         |       |
| N/A              |       |
| School<br>N/A    |       |
| IVA              |       |