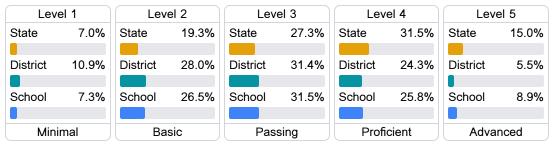

#### Math

### Student Performance

The following information shows each level of student performance on statewide assessments.