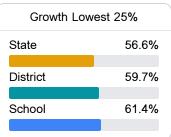

# School Accountability Grade Components

Mississippi's accountability system assigns "A" through "F" letter grades for schools and districts. Grades are based on student achievement, student growth, student participation in testing, and other academic measures. COVID - 19 pandemic disruptions continue to be reflected in 2021 - 2022 accountability data, particularly growth data.