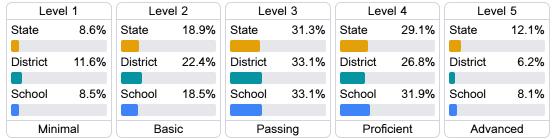

#### English

### Student Performance

The following information shows each level of student performance on statewide assessments.