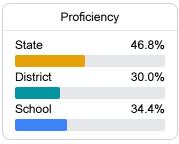

#### Other Measures

Other measurements of student performance that factor into the accountability grade.

| English Learners |       |
|------------------|-------|
| State            | 14.8% |
| District         |       |
| N/A              |       |
| School<br>N/A    |       |
| IVA              |       |