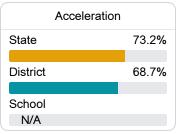

#### Other Measures

Other measurements of student performance that factor into the accountability grade.

| English Learners |       |
|------------------|-------|
| State            | 14.8% |
| District         |       |
| N/A              |       |
| School<br>N/A    |       |
| IVA              |       |