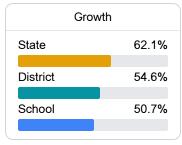

#### School Accountability Grade Components

Mississippi's accountability system assigns "A" through "F" letter grades for schools and districts. Grades are based on student achievement, student growth, student participation in testing, and other academic measures. COVID - 19 pandemic disruptions continue to be reflected in 2021 - 2022 accountability data, particularly growth data.