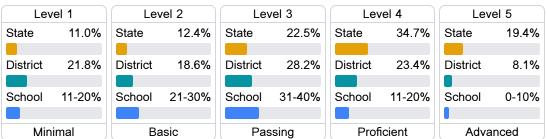

#### Student Performance

The following information shows each level of student performance on statewide assessments.

#### Science