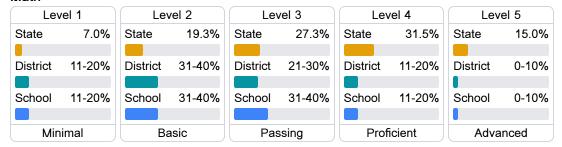

#### Student Performance

The following information shows each level of student performance on statewide assessments.

#### Math