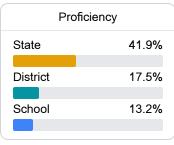

ailed information, please visit https://msrc.mdek12.org.



## Jefferson County Jr High

Jefferson County School District



468 Hwy 33 Fayette, MS 39069



Identified for

Comprehensive Support and Improvement

#### School Accountability Grade Components

Mississippi's accountability system assigns "A" through "F" letter grades for schools and districts. Grades are based on student achievement, student growth, student participation in testing, and other academic measures. COVID - 19 pandemic disruptions continue to be reflected in 2021 - 2022 accountability data, particularly growth data.

#### Math

Measurements of student performance on the statewide math assessment.







#### **English**

Measurements of student performance on the statewide English language arts (ELA) assessment.







#### Other Measures

Other measurements of student performance that factor into the accountability grade.











| English Learners |       |
|------------------|-------|
| State            | 14.8% |
| District         |       |
| N/A              |       |
| School           |       |
| N/A              |       |

#### **Teacher Data**

14.3







Experienced Teachers







In-Field Teachers



#### **Detailed Assessment and Other Data**

#### Student Performance

The following information shows each level of student performance on statewide assessments.

#### Math



#### English



#### Science



#### Student Assessment Participation



# Other Data 10.6 %



Chronic Absenteeism

\$13,586.53

Per-Pupil Expenditure



<5%

Advanced Course Participation