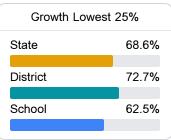

#### School Accountability Grade Components

Mississippi's accountability system assigns "A" through "F" letter grades for schools and districts. Grades are based on student achievement, student growth, student participation in testing, and other academic measures. COVID - 19 pandemic disruptions continue to be reflected in 2021 - 2022 accountability data, particularly growth data.