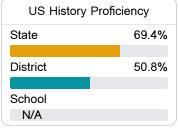

l District



468 Hwy 33 Fayette, MS 39069



Identified for

Comprehensive Support and Improvement

#### School Accountability Grade Components

Mississippi's accountability system assigns "A" through "F" letter grades for schools and districts. Grades are based on student achievement, student growth, student participation in testing, and other academic measures. COVID - 19 pandemic disruptions continue to be reflected in 2021 - 2022 accountability data, particularly growth data.

#### Math

Measurements of student performance on the statewide math assessment.







#### **English**

Measurements of student performance on the statewide English language arts (ELA) assessment.







#### Other Measures

Other measurements of student performance that factor into the accountability grade.











| English Learners |       |
|------------------|-------|
| State            | 14.8% |
| District         |       |
| N/A              |       |
| School           |       |
| N/A              |       |

#### **Teacher Data**

14.3







Experienced Teachers







In-Field Teachers



#### **Detailed Assessment and Other Data**

#### Student Performance

The following information shows each level of student performance on statewide assessments.

#### Math



#### English



#### Science



#### Student Assessment Participation



# Other Data 10.6 %



Chronic Absenteeism

\$13,586.53

Per-Pupil Expenditure



<5%

Advanced Course Participation