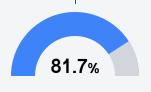

#### School Accountability Grade Components

Mississippi's accountability system assigns "A" through "F" letter grades for schools and districts. Grades are based on student achievement, student growth, student participation in testing, and other academic measures. COVID - 19 pandemic disruptions continue to be reflected in 2021 - 2022 accountability data, particularly growth data.