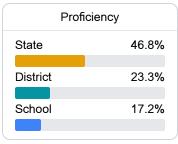

#### Other Measures

Other measurements of student performance that factor into the accountability grade.

| English Learners |       |
|------------------|-------|
| State            | 14.8% |
| District         |       |
| N/A              |       |
| School           |       |
| N/A              |       |