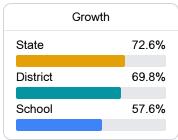

#### School Accountability Grade Components

Mississippi's accountability system assigns "A" through "F" letter grades for schools and districts. Grades are based on student achievement, student growth, student participation in testing, and other academic measures. COVID - 19 pandemic disruptions continue to be reflected in 2021 - 2022 accountability data, particularly growth data.