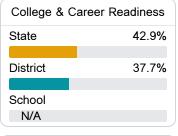

#### Other Measures

Other measurements of student performance that factor into the accountability grade.

| English Learners |       |
|------------------|-------|
| State            | 14.8% |
| District         |       |
| N/A              |       |
| School           |       |
| N/A              |       |