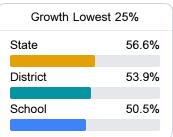

led information, please visit https://msrc.mdek12.org.



## Jefferson County Jr High

Jefferson County School District



468 Hwy 33 Fayette, MS 39069



Identified for

Comprehensive Support and Improvement

#### School Accountability Grade Components

Mississippi's accountability system assigns "A" through "F" letter grades for schools and districts. Grades are based on student achievement, student growth, student participation in testing, and other academic measures. COVID - 19 pandemic disruptions continue to be reflected in 2021 - 2022 accountability data, particularly growth data.

#### Math

Measurements of student performance on the statewide math assessment.







#### **English**

Measurements of student performance on the statewide English language arts (ELA) assessment.







#### Other Measures

Other measurements of student performance that factor into the accountability grade.











| English Learners |       |
|------------------|-------|
| State            | 14.8% |
| District         |       |
| N/A              |       |
| School           |       |
| N/A              |       |

#### **Teacher Data**

14.3







Experienced Teachers







In-Field Teachers



#### **Detailed Assessment and Other Data**

#### Student Performance

The following information shows each level of student performance on statewide assessments.

#### Math



#### English



#### Science



#### Student Assessment Participation



# Other Data 10.6 %



Chronic Absenteeism

\$13,586.53

Per-Pupil Expenditure



<5%

Advanced Course Participation