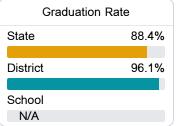

ct



468 Hwy 33 Fayette, MS 39069



Identified for

Comprehensive Support and Improvement

#### School Accountability Grade Components

Mississippi's accountability system assigns "A" through "F" letter grades for schools and districts. Grades are based on student achievement, student growth, student participation in testing, and other academic measures. COVID - 19 pandemic disruptions continue to be reflected in 2021 - 2022 accountability data, particularly growth data.

#### Math

Measurements of student performance on the statewide math assessment.







#### **English**

Measurements of student performance on the statewide English language arts (ELA) assessment.







#### Other Measures

Other measurements of student performance that factor into the accountability grade.











| English Learners |       |
|------------------|-------|
| State            | 14.8% |
| District         |       |
| N/A              |       |
| School           |       |
| N/A              |       |

#### **Teacher Data**

14.3







Experienced Teachers







In-Field Teachers



#### **Detailed Assessment and Other Data**

#### Student Performance

The following information shows each level of student performance on statewide assessments.

#### Math



#### English



#### Science



#### Student Assessment Participation



# Other Data 10.6 %



Chronic Absenteeism

\$13,586.53

Per-Pupil Expenditure



<5%

Advanced Course Participation