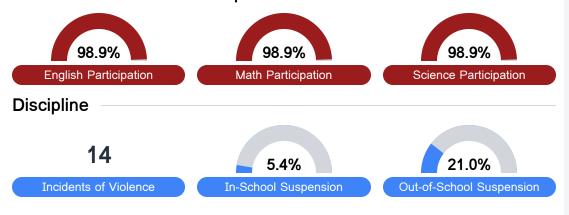

#### Student Assessment Participation

# Other Data 10.6 %

Chronic Absenteeism

\$13,586.53

Per-Pupil Expenditure

<5%

Advanced Course Participation