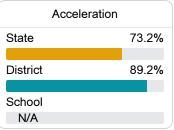

rict



468 Hwy 33 Fayette, MS 39069



Identified for

Comprehensive Support and Improvement

#### School Accountability Grade Components

Mississippi's accountability system assigns "A" through "F" letter grades for schools and districts. Grades are based on student achievement, student growth, student participation in testing, and other academic measures. COVID - 19 pandemic disruptions continue to be reflected in 2021 - 2022 accountability data, particularly growth data.

#### Math

Measurements of student performance on the statewide math assessment.







#### **English**

Measurements of student performance on the statewide English language arts (ELA) assessment.







#### Other Measures

Other measurements of student performance that factor into the accountability grade.











| English Learners |       |
|------------------|-------|
| State            | 14.8% |
| District         |       |
| N/A              |       |
| School           |       |
| N/A              |       |

#### **Teacher Data**

14.3







Experienced Teachers







In-Field Teachers



#### **Detailed Assessment and Other Data**

#### Student Performance

The following information shows each level of student performance on statewide assessments.

#### Math



#### English



#### Science



#### Student Assessment Participation



# Other Data 10.6 %



Chronic Absenteeism

\$13,586.53

Per-Pupil Expenditure



<5%

Advanced Course Participation