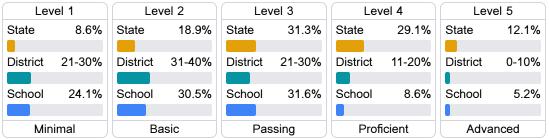

#### Student Performance

The following information shows each level of student performance on statewide assessments.

#### English