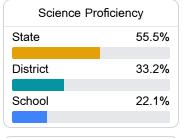

District



468 Hwy 33 Fayette, MS 39069



Identified for

Comprehensive Support and Improvement

#### School Accountability Grade Components

Mississippi's accountability system assigns "A" through "F" letter grades for schools and districts. Grades are based on student achievement, student growth, student participation in testing, and other academic measures. COVID - 19 pandemic disruptions continue to be reflected in 2021 - 2022 accountability data, particularly growth data.

#### Math

Measurements of student performance on the statewide math assessment.







#### **English**

Measurements of student performance on the statewide English language arts (ELA) assessment.







#### Other Measures

Other measurements of student performance that factor into the accountability grade.











| English Learners |       |
|------------------|-------|
| State            | 14.8% |
| District         |       |
| N/A              |       |
| School           |       |
| N/A              |       |

#### **Teacher Data**

14.3







Experienced Teachers







In-Field Teachers



#### **Detailed Assessment and Other Data**

#### Student Performance

The following information shows each level of student performance on statewide assessments.

#### Math



#### English



#### Science



#### Student Assessment Participation



# Other Data 10.6 %



Chronic Absenteeism

\$13,586.53

Per-Pupil Expenditure



<5%

Advanced Course Participation