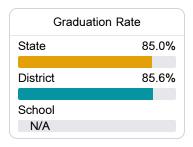

## School Report Card 2019 - 2020

For more detailed information, please visit <a href="https://msrc.mdek12.org">https://msrc.mdek12.org</a>.

## Jefferson County Upper Elementary

Jefferson County School District

442 Hwy 33 Fayette, MS 39069

Cashoney Carter cacarter@jcpsd.net

Identified for

Comprehensive Support and Improvement

Due to the impact of COVID-19 on school closures in the 2019-20 school year and a waiver from the U.S. Department of Education, the Mississippi Department of Education (MDE) has no assessment and accountability data to report for the 2019-20 school year.