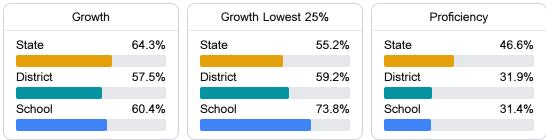

#### English

Measurements of student performance on the statewide English language arts (ELA) assessment.