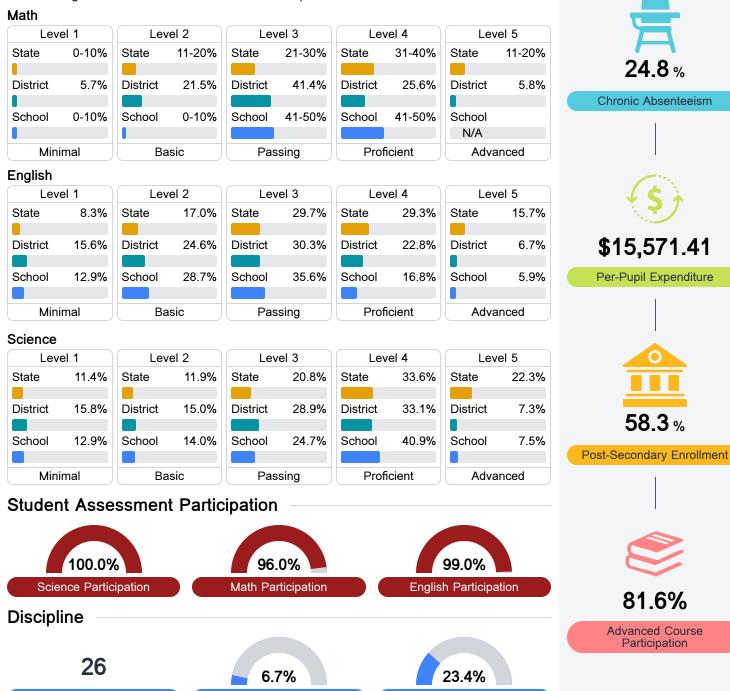

# **Detailed Assessment and Other Data**

#### Student Performance

The following information shows each level of student performance on statewide assessments.

Other Data

Incidents of Violence

**Out-of-School Suspension** 

**In-School Suspension**