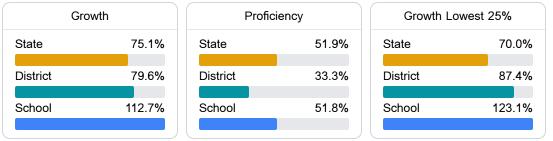

# School Report Card 2022 - 2023

For more detailed information, please visit https://msrc.mdek12.org.



Fayette, MS 39069

Marcus Walton mwalton@jcpsd.net

# School Accountability Grade Components

Mississippi's accountability system assigns "A" through "F" letter grades for schools and districts. Grades are based on student achievement, student growth, student participation in testing, and other academic measures.

## Math

Measurements of student performance on the statewide math assessment.



#### English

Measurements of student performance on the statewide English language arts (ELA) assessment.



## Other Measures

Other measurements of student performance that factor into the accountability grade.

| US History Proficiency |       | Science Proficiency |       | College & Career Readiness |       |
|------------------------|-------|---------------------|-------|----------------------------|-------|
| State                  | 71.3% | State               | 58.6% | State                      | 48.9% |
| District               | 54.9% | District            | 44.4% | District                   | 34.2% |
| School                 | 54.9% | School              | 55.6% | School                     | 34.2% |
| Acceleration           |       | Graduation Rate     |       | English