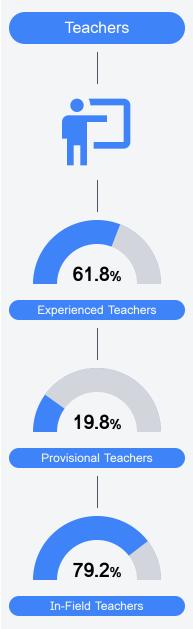

--------|-------|---------------------|-------|----------------------------|-------|
| State                  | 71.3% | State               | 58.6% | State                      | 48.9% |
| District               | 54.9% | District            | 44.4% | District                   | 34.2% |
| School                 | 54.9% | School              | 55.6% | School                     | 34.2% |
| Acceleration           |       | Graduation Rate     |       | English Learners           |       |
| State                  | 73.5% | State               | 88.9% | State                      | 13.2% |
| District               | 84.9% | District            | 94.3% | District<br>N/A            |       |
|                        | 85.2% | School              | 94.3% | School                     |       |



Teacher Data

26.0



# **Detailed Assessment and Other Data**

#### Student Performance

The following information shows each level of student performance on statewide assessments.





Other Data

Incidents of Violence

**Out-of-School Suspension** 

**In-School Suspension**